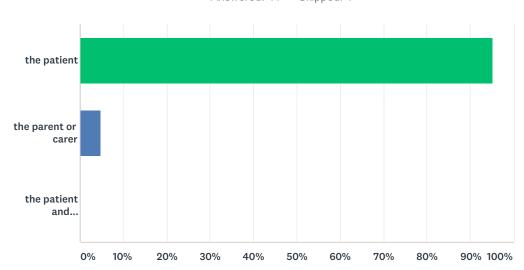

#### Q6 Are you?

| ANSWER CHOICES               | RESPONSES |    |
|------------------------------|-----------|----|
| the patient                  | 95.12%    | 39 |
| the parent or carer          | 4.88%     | 2  |
| the patient and parent/carer | 0.00%     | 0  |
| TOTAL                        |           | 41 |