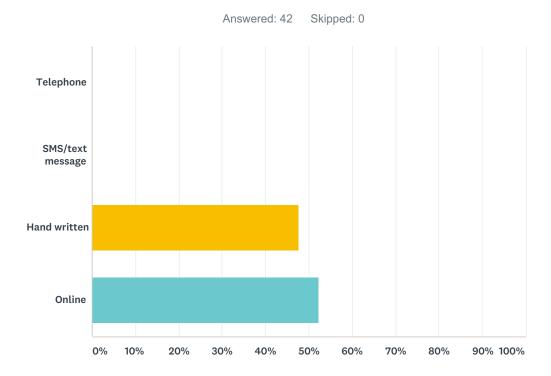

#### Q7 Please let us know your method of completing this survey

| ANSWER CHOICES   | RESPONSES |    |
|------------------|-----------|----|
| Telephone        | 0.00%     | 0  |
| SMS/text message | 0.00%     | 0  |
| Hand written     | 47.62%    | 20 |
| Online           | 52.38%    | 22 |
| TOTAL            |           | 42 |