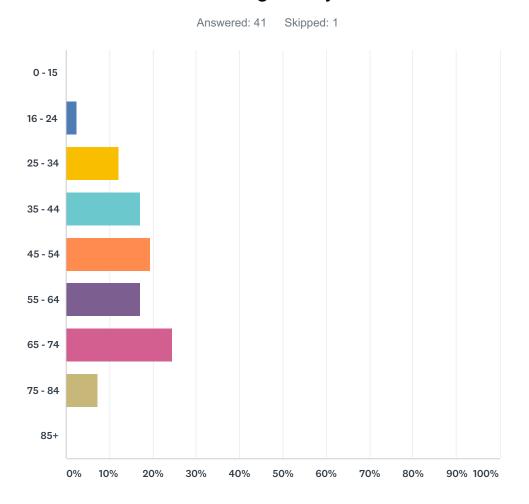

#### Q3 What age are you?

| ANSWER CHOICES | RESPONSES |    |
|----------------|-----------|----|
| 0 - 15         | 0.00%     | 0  |
| 16 - 24        | 2.44%     | 1  |
| 25 - 34        | 12.20%    | 5  |
| 35 - 44        | 17.07%    | 7  |
| 45 - 54        | 19.51%    | 8  |
| 55 - 64        | 17.07%    | 7  |
| 65 - 74        | 24.39%    | 10 |
| 75 - 84        | 7.32%     | 3  |
| 85+            | 0.00%     | 0  |
| TOTAL          |           | 41 |