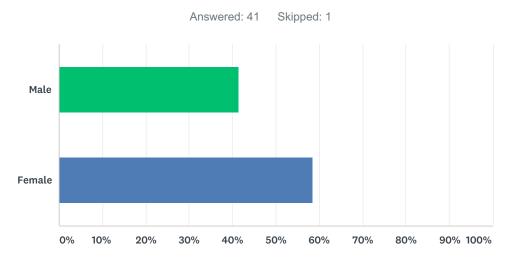

### Q2 Are you male or female?

| ANSWER CHOICES | RESPONSES |    |
|----------------|-----------|----|
| Male           | 41.46%    | 17 |
| Female         | 58.54%    | 24 |
| TOTAL          |           | 41 |