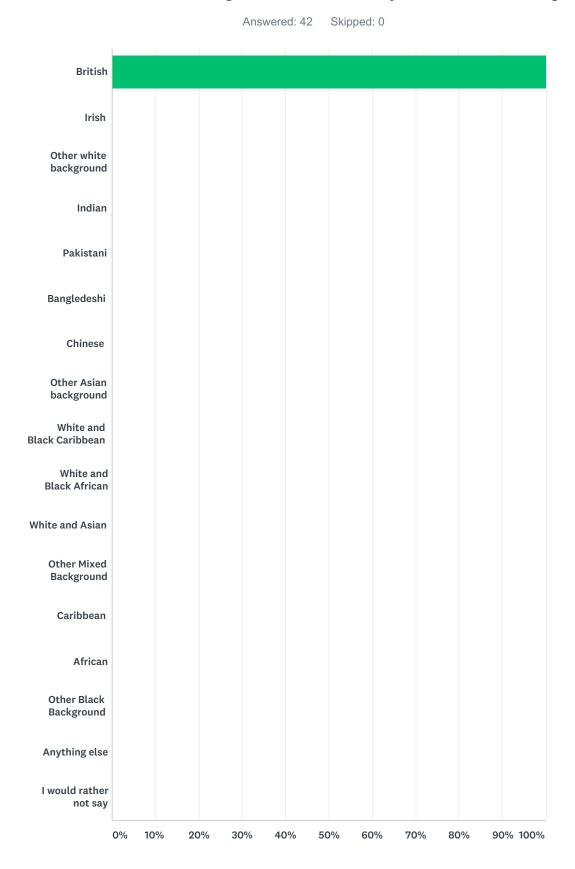

#### Q5 Which of the following best describes your ethnic background?

ANSWER CHOICES RESPONSES

#### Friends and Family Survey

| British                   | 100.00% | 42 |
|---------------------------|---------|----|
| Irish                     | 0.00%   | 0  |
| Other white background    | 0.00%   | 0  |
| Indian                    | 0.00%   | 0  |
| Pakistani                 | 0.00%   | 0  |
| Bangledeshi               | 0.00%   | 0  |
| Chinese                   | 0.00%   | 0  |
| Other Asian background    | 0.00%   | 0  |
| White and Black Caribbean | 0.00%   | 0  |
| White and Black African   | 0.00%   | 0  |
| White and Asian           | 0.00%   | 0  |
| Other Mixed Background    | 0.00%   | 0  |
| Caribbean                 | 0.00%   | 0  |
| African                   | 0.00%   | 0  |
| Other Black Background    | 0.00%   | 0  |
| Anything else             | 0.00%   | 0  |
| I would rather not say    | 0.00%   | 0  |
| TOTAL                     |         | 42 |