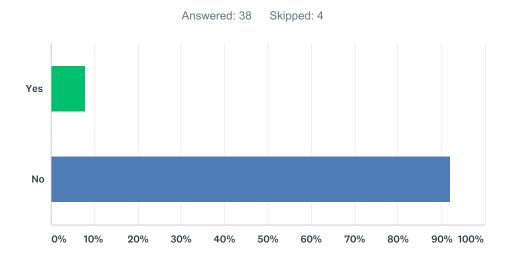

#### Q4 Do you consider yourself to have a disability?

| ANSWER CHOICES | RESPONSES |    |
|----------------|-----------|----|
| Yes            | 7.89%     | 3  |
| No             | 92.11%    | 35 |
| TOTAL          |           | 38 |