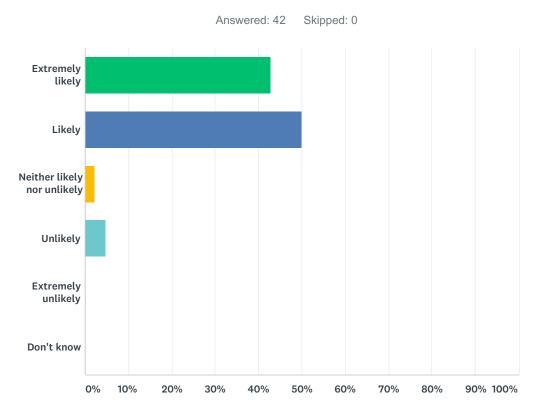

## Q1 How likely are you to recommend our GP practice to friends and family if they needed similar care or treatment?

| ANSWER CHOICES              | RESPONSES |    |
|-----------------------------|-----------|----|
| Extremely likely            | 42.86%    | 18 |
| Likely                      | 50.00%    | 21 |
| Neither likely nor unlikely | 2.38%     | 1  |
| Unlikely                    | 4.76%     | 2  |
| Extremely unlikely          | 0.00%     | 0  |
| Don't know                  | 0.00%     | 0  |
| TOTAL                       |           | 42 |