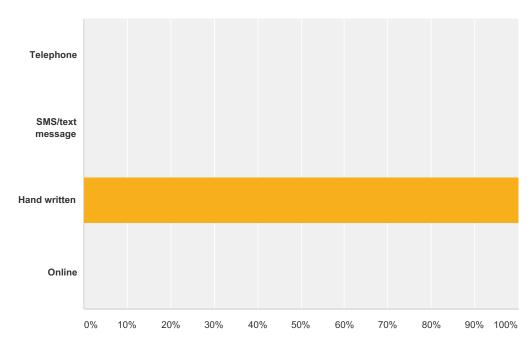

## Q7 Please let us know your method of completing this survey

| Answer Choices   | Responses |   |
|------------------|-----------|---|
| Telephone        | 0.00%     | 0 |
| SMS/text message | 0.00%     | 0 |
| Hand written     | 100.00%   | 2 |
| Online           | 0.00%     | 0 |
| Total            |           | 2 |