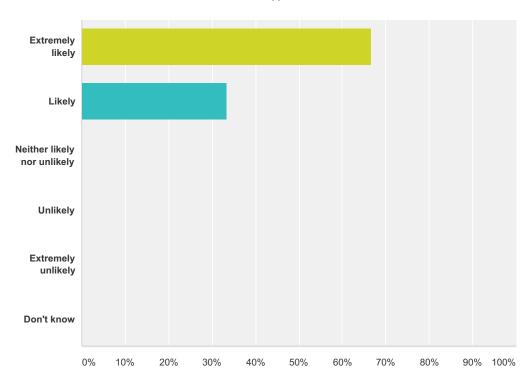

## Q1 How likely are you to recommend our GP practice to friends and family if they needed similar care or treatment?

| Answer Choices              | Responses |   |
|-----------------------------|-----------|---|
| Extremely likely            | 66.67%    | 2 |
| Likely                      | 33.33%    | 1 |
| Neither likely nor unlikely | 0.00%     | 0 |
| Unlikely                    | 0.00%     | 0 |
| Extremely unlikely          | 0.00%     | 0 |
| Don't know                  | 0.00%     | 0 |
| Total                       |           | 3 |