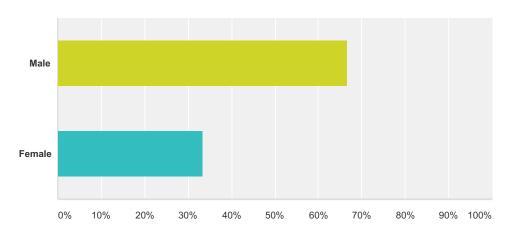

#### Q2 Are you male or female?

Answered: 3 Skipped: 0

| Answer Choices | Responses       |
|----------------|-----------------|
| Male           | 66.67% 2        |
| Female         | <b>33.33%</b> 1 |
| Total          | 3               |