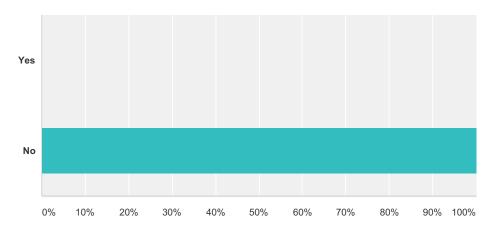

## Q4 Do you consider yourself to have a disability?

Answered: 3 Skipped: 0

| Answer Choices | Responses |   |
|----------------|-----------|---|
| Yes            | 0.00%     | 0 |
| No             | 100.00%   | 3 |
| Total          |           | 3 |