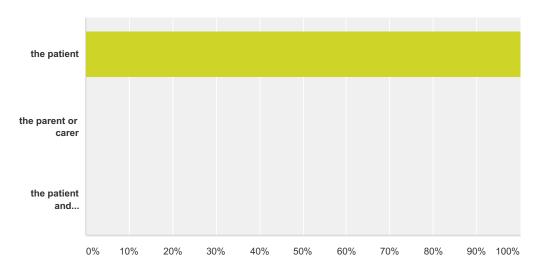

#### Q6 Are you?

| Answer Choices               | Responses |   |
|------------------------------|-----------|---|
| the patient                  | 100.00%   | 3 |
| the parent or carer          | 0.00%     | 0 |
| the patient and parent/carer | 0.00%     | 0 |
| Total                        |           | 3 |