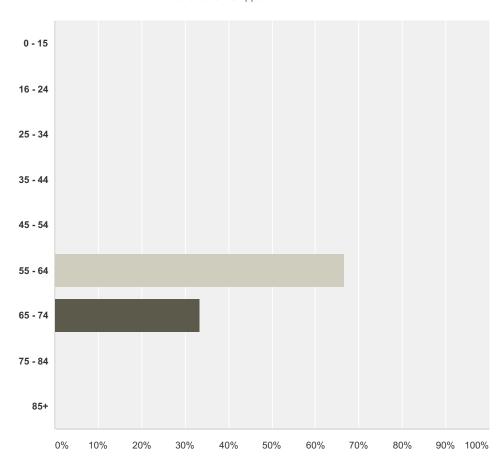

#### Q3 What age are you?

| Answer Choices | Responses |   |
|----------------|-----------|---|
| 0 - 15         | 0.00%     | 0 |
| 16 - 24        | 0.00%     | 0 |
| 25 - 34        | 0.00%     | 0 |
| 35 - 44        | 0.00%     | 0 |
| 45 - 54        | 0.00%     | 0 |
| 55 - 64        | 66.67%    | 2 |
| 65 - 74        | 33.33%    | 1 |
| 75 - 84        | 0.00%     | 0 |
| 85+            | 0.00%     | 0 |
| Total          |           | 3 |