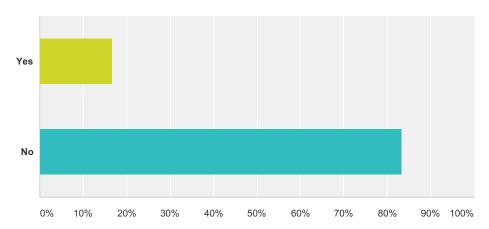

## Q4 Do you consider yourself to have a disability?

| Answer Choices | Responses       |
|----------------|-----------------|
| Yes            | <b>16.67%</b> 1 |
| No             | <b>83.33%</b> 5 |
| Total          | 6               |