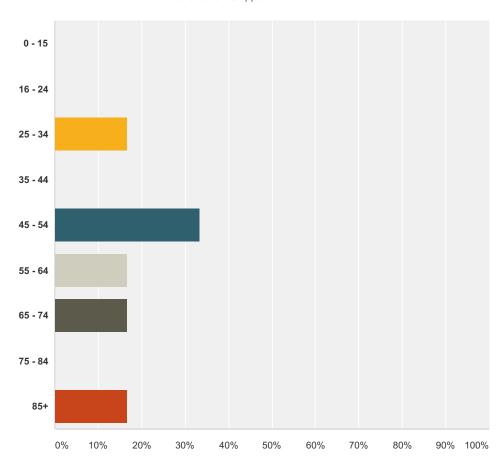

#### Q3 What age are you?

| Answer Choices | Responses |   |
|----------------|-----------|---|
| 0 - 15         | 0.00%     | 0 |
| 16 - 24        | 0.00%     | 0 |
| 25 - 34        | 16.67%    | 1 |
| 35 - 44        | 0.00%     | 0 |
| 45 - 54        | 33.33%    | 2 |
| 55 - 64        | 16.67%    | 1 |
| 65 - 74        | 16.67%    | 1 |
| 75 - 84        | 0.00%     | 0 |
| 85+            | 16.67%    | 1 |
| Total          |           | 6 |