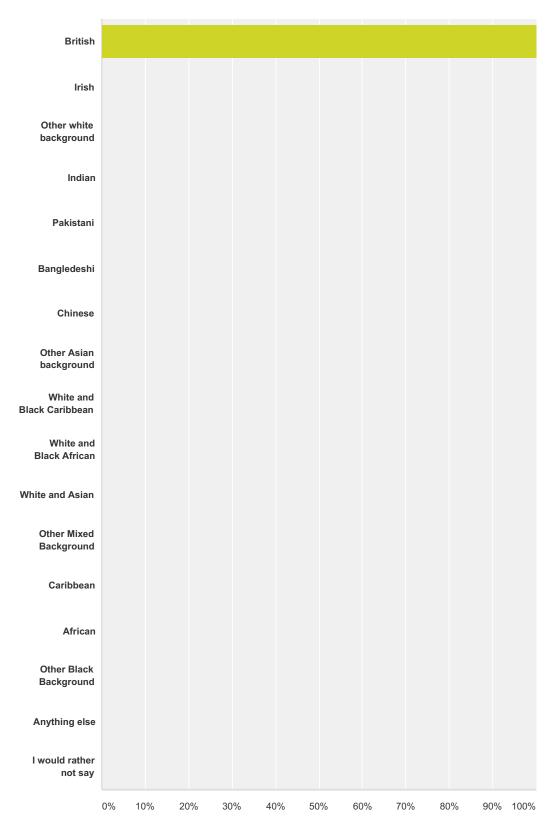

### Q5 Which of the following best describes your ethnic background?

#### Friends and Family Survey

| swer Choices              | Responses |  |
|---------------------------|-----------|--|
| British                   | 100.00%   |  |
| Irish                     | 0.00%     |  |
| Other white background    | 0.00%     |  |
| Indian                    | 0.00%     |  |
| Pakistani                 | 0.00%     |  |
| Bangledeshi               | 0.00%     |  |
| Chinese                   | 0.00%     |  |
| Other Asian background    | 0.00%     |  |
| White and Black Caribbean | 0.00%     |  |
| White and Black African   | 0.00%     |  |
| White and Asian           | 0.00%     |  |
| Other Mixed Background    | 0.00%     |  |
| Caribbean                 | 0.00%     |  |
| African                   | 0.00%     |  |
| Other Black Background    | 0.00%     |  |
| Anything else             | 0.00%     |  |
| I would rather not say    | 0.00%     |  |
| tal                       |           |  |