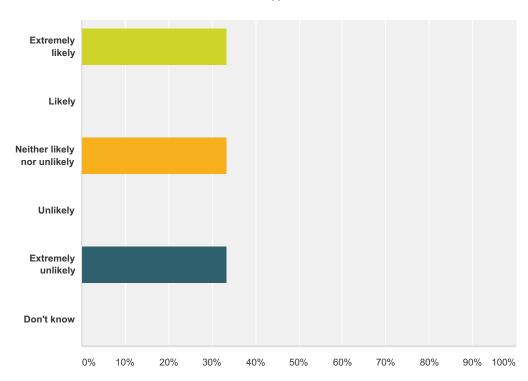

## Q1 How likely are you to recommend our GP practice to friends and family if they needed similar care or treatment?

| Answer Choices              | Responses       |
|-----------------------------|-----------------|
| Extremely likely            | <b>33.33%</b> 2 |
| Likely                      | 0.00%           |
| Neither likely nor unlikely | <b>33.33%</b> 2 |
| Unlikely                    | 0.00%           |
| Extremely unlikely          | <b>33.33%</b> 2 |
| Don't know                  | 0.00%           |
| Total                       | 6               |