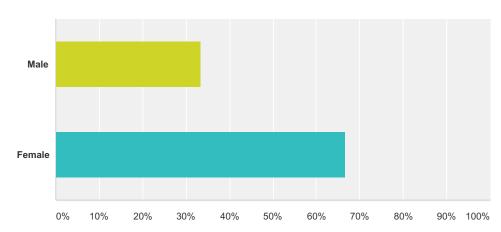

#### Q2 Are you male or female?

Answered: 6 Skipped: 0

| Answer Choices | Responses       |
|----------------|-----------------|
| Male           | <b>33.33%</b> 2 |
| Female         | 66.67% 4        |
| Total          | 6               |