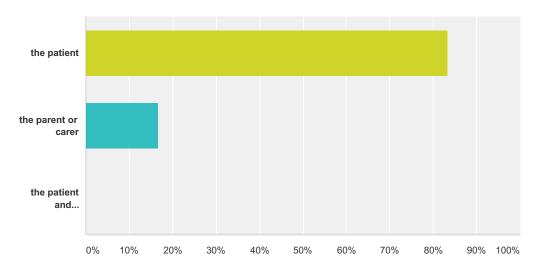

#### Q6 Are you?

Answered: 6 Skipped: 0

| Answer Choices               | Responses |   |
|------------------------------|-----------|---|
| the patient                  | 83.33%    | 5 |
| the parent or carer          | 16.67%    | 1 |
| the patient and parent/carer | 0.00%     | 0 |
| Total                        |           | 6 |