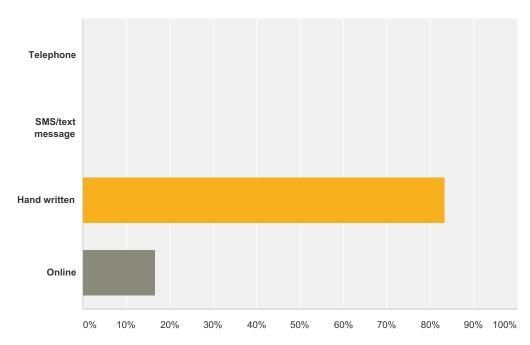

## Q7 Please let us know your method of completing this survey

| Answer Choices   | Responses |   |
|------------------|-----------|---|
| Telephone        | 0.00%     | 0 |
| SMS/text message | 0.00%     | 0 |
| Hand written     | 83.33%    | 5 |
| Online           | 16.67%    | 1 |
| Total            |           | 6 |