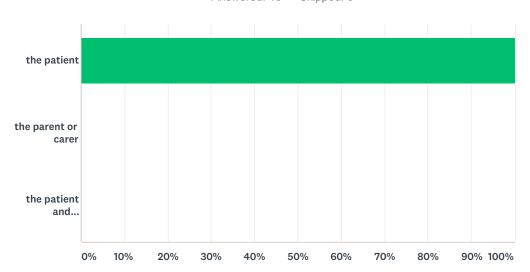

#### Q6 Are you?

Answered: 15 Skipped: 0

| ANSWER CHOICES               | RESPONSES |    |
|------------------------------|-----------|----|
| the patient                  | 100.00%   | 15 |
| the parent or carer          | 0.00%     | 0  |
| the patient and parent/carer | 0.00%     | 0  |
| TOTAL                        |           | 15 |