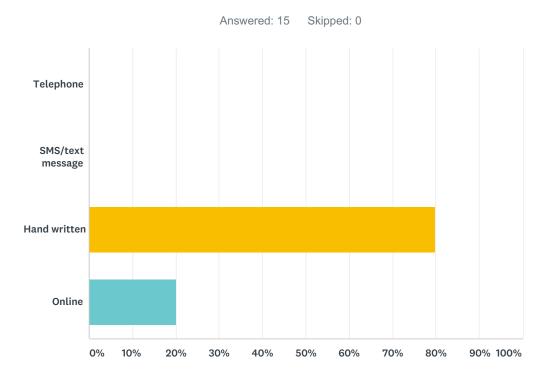

#### Q7 Please let us know your method of completing this survey

| ANSWER CHOICES   | RESPONSES |    |
|------------------|-----------|----|
| Telephone        | 0.00%     | 0  |
| SMS/text message | 0.00%     | 0  |
| Hand written     | 80.00%    | 12 |
| Online           | 20.00%    | 3  |
| TOTAL            |           | 15 |