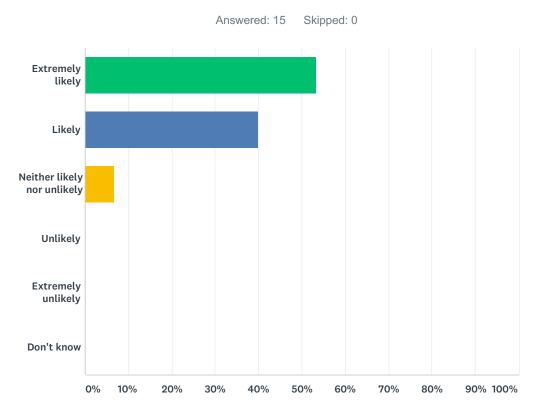

## Q1 How likely are you to recommend our GP practice to friends and family if they needed similar care or treatment?

| ANSWER CHOICES              | RESPONSES |    |
|-----------------------------|-----------|----|
| Extremely likely            | 53.33%    | 8  |
| Likely                      | 40.00%    | 6  |
| Neither likely nor unlikely | 6.67%     | 1  |
| Unlikely                    | 0.00%     | 0  |
| Extremely unlikely          | 0.00%     | 0  |
| Don't know                  | 0.00%     | 0  |
| TOTAL                       |           | 15 |