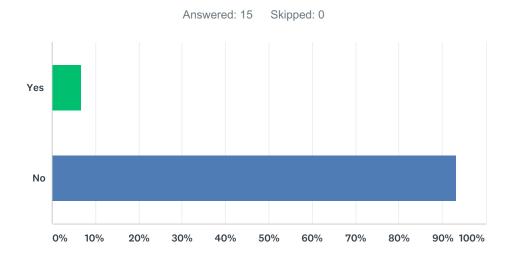

#### Q4 Do you consider yourself to have a disability?

| ANSWER CHOICES | RESPONSES |    |
|----------------|-----------|----|
| Yes            | 6.67%     | 1  |
| No             | 93.33%    | 14 |
| TOTAL          |           | 15 |