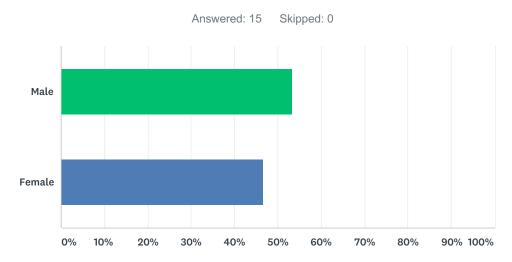

### Q2 Are you male or female?

| ANSWER CHOICES | RESPONSES |    |
|----------------|-----------|----|
| Male           | 53.33%    | 8  |
| Female         | 46.67%    | 7  |
| TOTAL          |           | 15 |