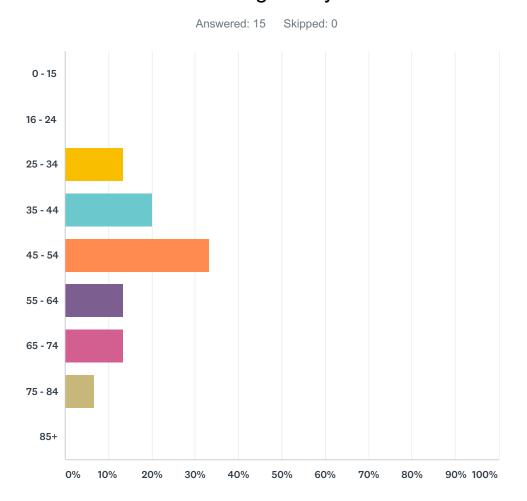

#### Q3 What age are you?

| ANSWER CHOICES | RESPONSES |    |
|----------------|-----------|----|
| 0 - 15         | 0.00%     | 0  |
| 16 - 24        | 0.00%     | 0  |
| 25 - 34        | 13.33%    | 2  |
| 35 - 44        | 20.00%    | 3  |
| 45 - 54        | 33.33%    | 5  |
| 55 - 64        | 13.33%    | 2  |
| 65 - 74        | 13.33%    | 2  |
| 75 - 84        | 6.67%     | 1  |
| 85+            | 0.00%     | 0  |
| TOTAL          |           | 15 |