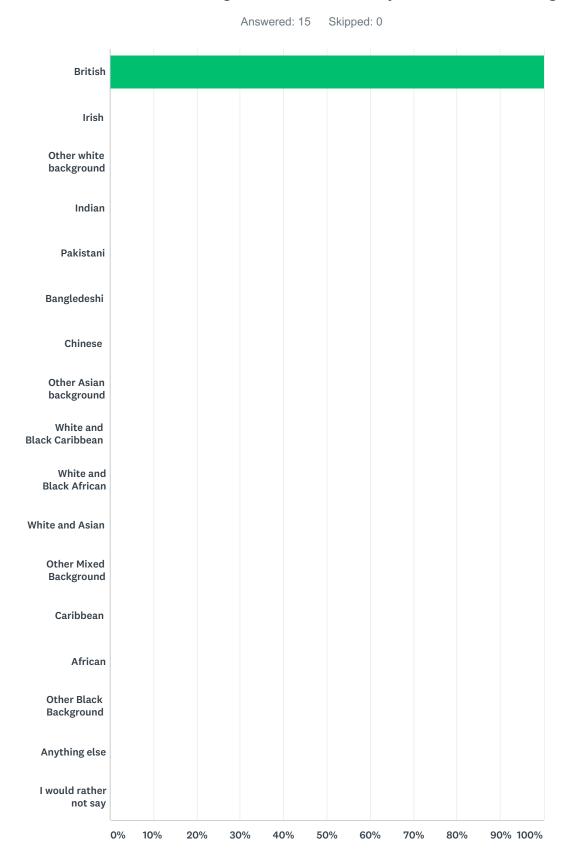

#### Q5 Which of the following best describes your ethnic background?

ANSWER CHOICES RESPONSES

#### Friends and Family Survey

| British                   | 100.00% | 15 |
|---------------------------|---------|----|
| Irish                     | 0.00%   | 0  |
| Other white background    | 0.00%   | 0  |
| Indian                    | 0.00%   | 0  |
| Pakistani                 | 0.00%   | 0  |
| Bangledeshi               | 0.00%   | 0  |
| Chinese                   | 0.00%   | 0  |
| Other Asian background    | 0.00%   | 0  |
| White and Black Caribbean | 0.00%   | 0  |
| White and Black African   | 0.00%   | 0  |
| White and Asian           | 0.00%   | 0  |
| Other Mixed Background    | 0.00%   | 0  |
| Caribbean                 | 0.00%   | 0  |
| African                   | 0.00%   | 0  |
| Other Black Background    | 0.00%   | 0  |
| Anything else             | 0.00%   | 0  |
| I would rather not say    | 0.00%   | 0  |
| TOTAL                     |         | 15 |