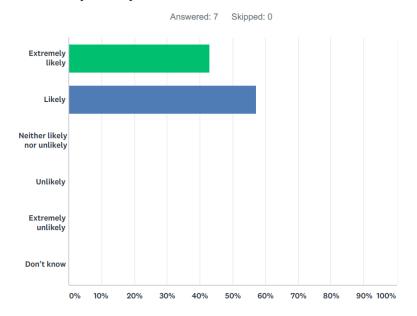

# Q1 How likely are you to recommend our GP practice to friends and family if they needed similar care or treatment?

| ANSWER CHOICES              | RESPONSES |   |
|-----------------------------|-----------|---|
| Extremely likely            | 42.86%    | 3 |
| Likely                      | 57.14%    | 4 |
| Neither likely nor unlikely | 0.00%     | 0 |
| Unlikely                    | 0.00%     | 0 |
| Extremely unlikely          | 0.00%     | 0 |
| Don't know                  | 0.00%     | 0 |
| TOTAL                       |           | 7 |