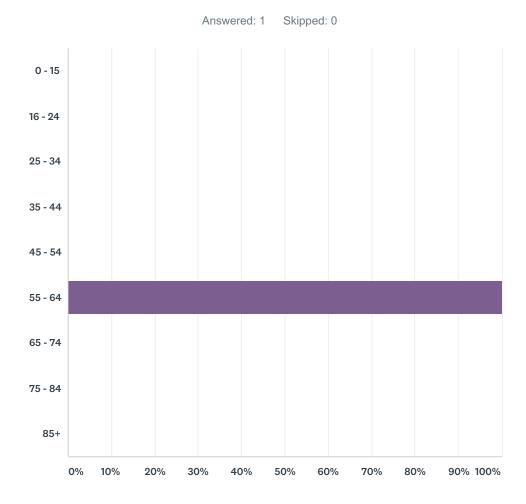

# Q3 What age are you?

| ANSWER CHOICES | RESPONSES |   |
|----------------|-----------|---|
| 0 - 15         | 0.00%     | 0 |
| 16 - 24        | 0.00%     | 0 |
| 25 - 34        | 0.00%     | 0 |
| 35 - 44        | 0.00%     | 0 |
| 45 - 54        | 0.00%     | 0 |
| 55 - 64        | 100.00%   | 1 |
| 65 - 74        | 0.00%     | 0 |
| 75 - 84        | 0.00%     | 0 |
| 85+            | 0.00%     | 0 |
| TOTAL          |           | 1 |