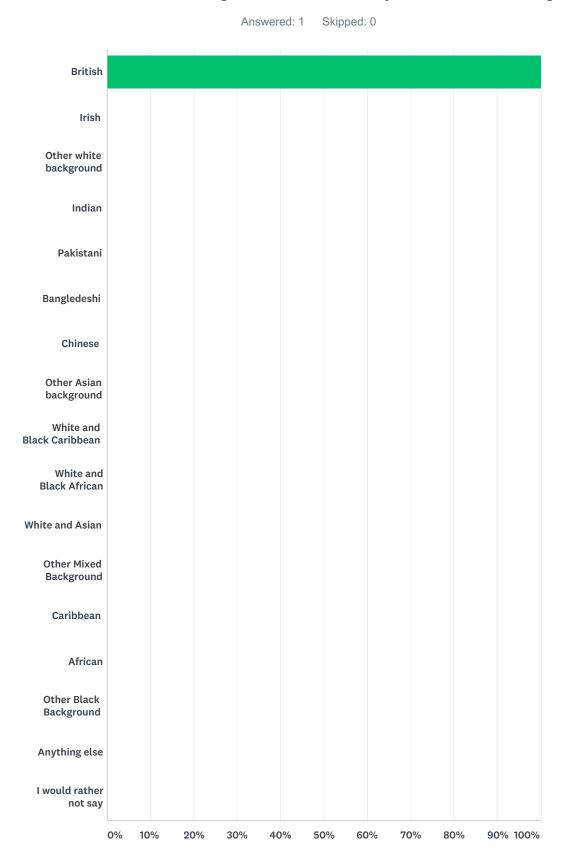

# Q5 Which of the following best describes your ethnic background?

ANSWER CHOICES RESPONSES

#### Friends and Family Survey

| British                   | 100.00% | 1 |
|---------------------------|---------|---|
| Irish                     | 0.00%   | 0 |
| Other white background    | 0.00%   | 0 |
| Indian                    | 0.00%   | 0 |
| Pakistani                 | 0.00%   | 0 |
| Bangledeshi               | 0.00%   | 0 |
| Chinese                   | 0.00%   | 0 |
| Other Asian background    | 0.00%   | 0 |
| White and Black Caribbean | 0.00%   | 0 |
| White and Black African   | 0.00%   | 0 |
| White and Asian           | 0.00%   | 0 |
| Other Mixed Background    | 0.00%   | 0 |
| Caribbean                 | 0.00%   | 0 |
| African                   | 0.00%   | 0 |
| Other Black Background    | 0.00%   | 0 |
| Anything else             | 0.00%   | 0 |
| I would rather not say    | 0.00%   | 0 |
| TOTAL                     |         | 1 |