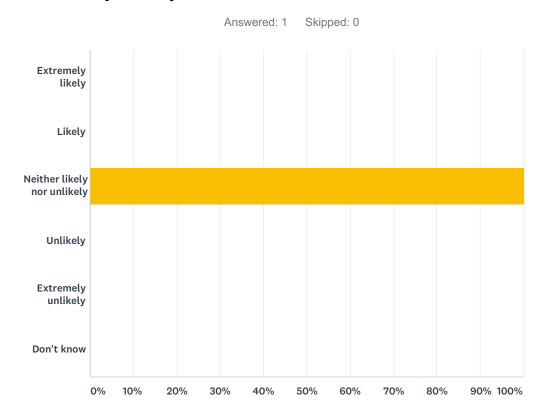

# Q1 How likely are you to recommend our GP practice to friends and family if they needed similar care or treatment?

| ANSWER CHOICES              | RESPONSES |   |
|-----------------------------|-----------|---|
| Extremely likely            | 0.00%     | 0 |
| Likely                      | 0.00%     | 0 |
| Neither likely nor unlikely | 100.00%   | 1 |
| Unlikely                    | 0.00%     | 0 |
| Extremely unlikely          | 0.00%     | 0 |
| Don't know                  | 0.00%     | 0 |
| TOTAL                       |           | 1 |