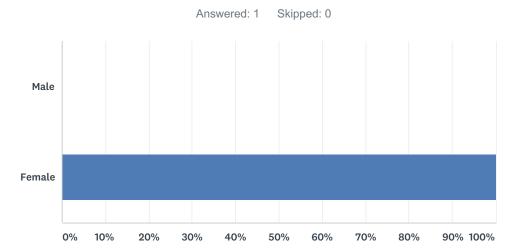

# Q2 Are you male or female?

| ANSWER CHOICES | RESPONSES |   |
|----------------|-----------|---|
| Male           | 0.00%     | 0 |
| Female         | 100.00%   | 1 |
| TOTAL          |           | 1 |