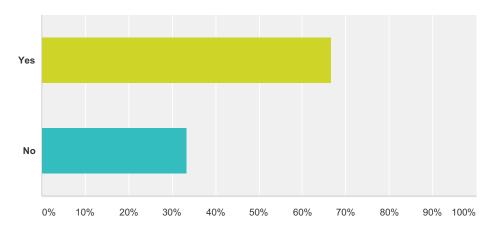

## Q4 Do you consider yourself to have a disability?

Answered: 3 Skipped: 4

| Answer Choices | Responses       |
|----------------|-----------------|
| Yes            | 66.67%          |
| No             | <b>33.33%</b> 1 |
| Total          | 3               |