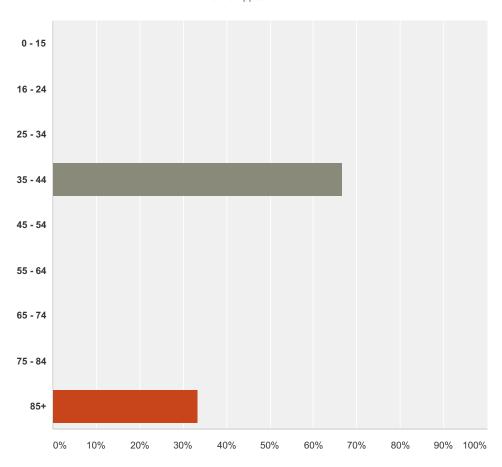

#### Q3 What age are you?

| Answer Choices | Responses |   |
|----------------|-----------|---|
| 0 - 15         | 0.00%     | 0 |
| 16 - 24        | 0.00%     | 0 |
| 25 - 34        | 0.00%     | 0 |
| 35 - 44        | 66.67%    | 2 |
| 45 - 54        | 0.00%     | 0 |
| 55 - 64        | 0.00%     | 0 |
| 65 - 74        | 0.00%     | 0 |
| 75 - 84        | 0.00%     | 0 |
| 85+            | 33.33%    | 1 |
| Total          |           | 3 |