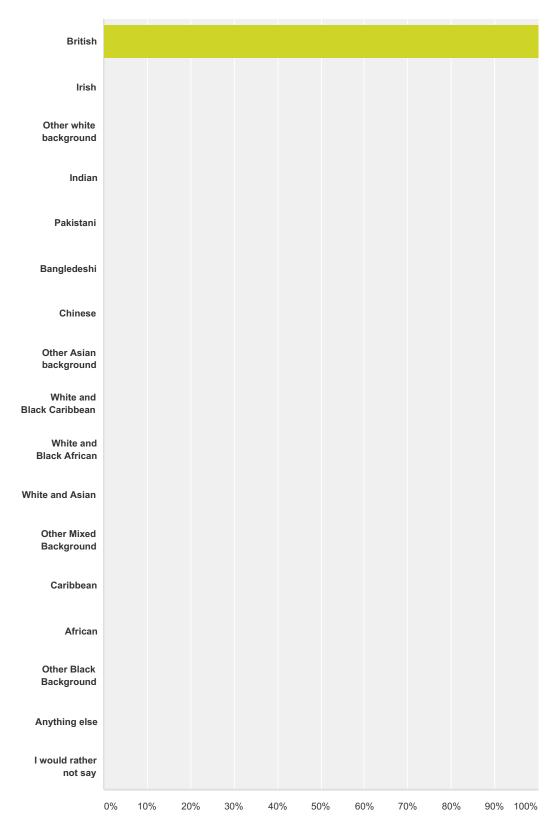

### Q5 Which of the following best describes your ethnic background?

#### Friends and Family Survey

| swer Choices              | Responses |  |
|---------------------------|-----------|--|
| British                   | 100.00%   |  |
| Irish                     | 0.00%     |  |
| Other white background    | 0.00%     |  |
| Indian                    | 0.00%     |  |
| Pakistani                 | 0.00%     |  |
| Bangledeshi               | 0.00%     |  |
| Chinese                   | 0.00%     |  |
| Other Asian background    | 0.00%     |  |
| White and Black Caribbean | 0.00%     |  |
| White and Black African   | 0.00%     |  |
| White and Asian           | 0.00%     |  |
| Other Mixed Background    | 0.00%     |  |
| Caribbean                 | 0.00%     |  |
| African                   | 0.00%     |  |
| Other Black Background    | 0.00%     |  |
| Anything else             | 0.00%     |  |
| I would rather not say    | 0.00%     |  |
| al                        |           |  |