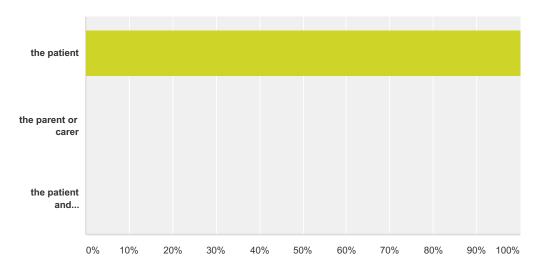

#### Q6 Are you?

| Answer Choices               | Responses |   |
|------------------------------|-----------|---|
| the patient                  | 100.00%   | 7 |
| the parent or carer          | 0.00%     | 0 |
| the patient and parent/carer | 0.00%     | 0 |
| Total                        |           | 7 |