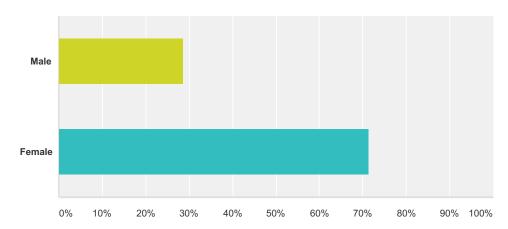

#### Q2 Are you male or female?

Answered: 7 Skipped: 0

| Answer Choices | Responses       |
|----------------|-----------------|
| Male           | <b>28.57%</b> 2 |
| Female         | <b>71.43%</b> 5 |
| Total          | 7               |