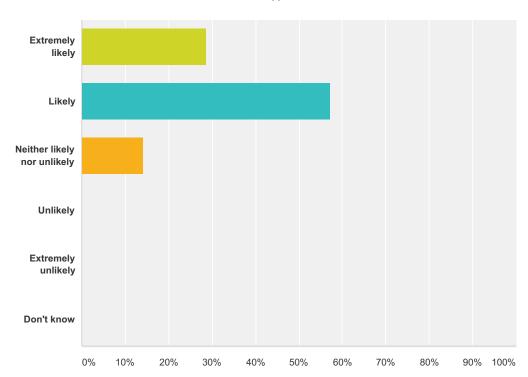

## Q1 How likely are you to recommend our GP practice to friends and family if they needed similar care or treatment?

| Answer Choices              | Responses       |
|-----------------------------|-----------------|
| Extremely likely            | <b>28.57%</b> 2 |
| Likely                      | <b>57.14%</b> 4 |
| Neither likely nor unlikely | 14.29%          |
| Unlikely                    | 0.00%           |
| Extremely unlikely          | 0.00%           |
| Don't know                  | 0.00%           |
| Total                       | 7               |