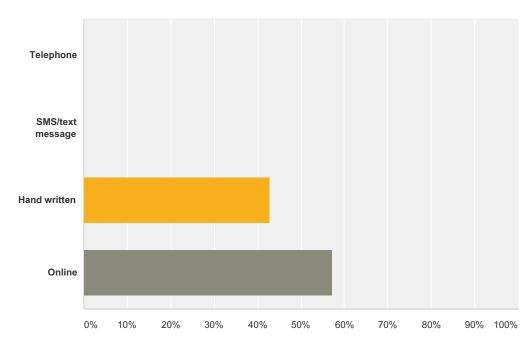

## Q7 Please let us know your method of completing this survey

| Answer Choices   | Responses |   |
|------------------|-----------|---|
| Telephone        | 0.00%     | 0 |
| SMS/text message | 0.00%     | 0 |
| Hand written     | 42.86%    | 3 |
| Online           | 57.14%    | 4 |
| Total            |           | 7 |