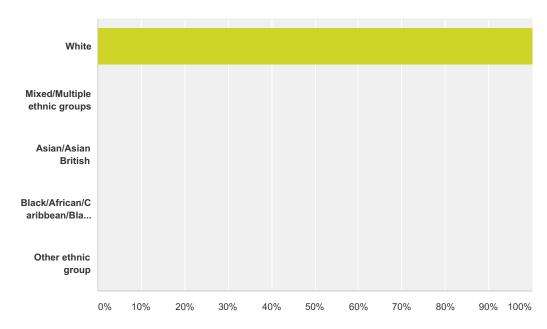

## Q6 What is your ethnicity? (Please select all that apply.)

| Answer Choices                        | Responses |   |
|---------------------------------------|-----------|---|
| White                                 | 100.00%   | 3 |
| Mixed/Multiple ethnic groups          | 0.00%     | 0 |
| Asian/Asian British                   | 0.00%     | 0 |
| Black/African/Caribbean/Black British | 0.00%     | 0 |
| Other ethnic group                    | 0.00%     | 0 |
| Total                                 |           | 3 |