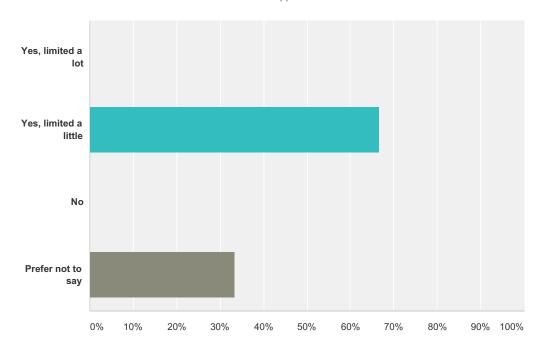

# Q7 Are your day-to-day activities limited because of a health problem or disability which has lasted, or is expected to last, at least 12 months? (include any issues/problems related to old age

| Answer Choices        | Responses       |
|-----------------------|-----------------|
| Yes, limited a lot    | 0.00%           |
| Yes, limited a little | 66.67%          |
| No                    | 0.00%           |
| Prefer not to say     | <b>33.33%</b> 1 |
| Total                 | 3               |