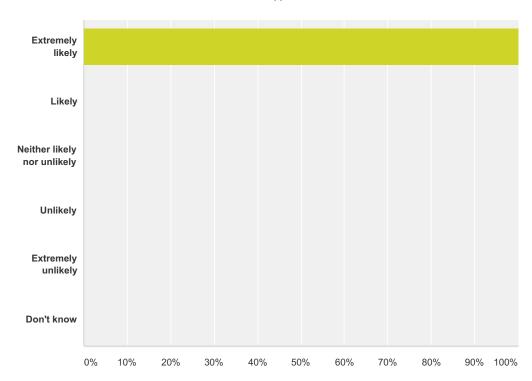

## Q1 How likely are you to recommend our GP practice to friends and family if they needed similar care or treatment?

| Answer Choices              | Responses |   |
|-----------------------------|-----------|---|
| Extremely likely            | 100.00%   | 3 |
| Likely                      | 0.00%     | 0 |
| Neither likely nor unlikely | 0.00%     | 0 |
| Unlikely                    | 0.00%     | 0 |
| Extremely unlikely          | 0.00%     | 0 |
| Don't know                  | 0.00%     | 0 |
| Total                       |           | 3 |