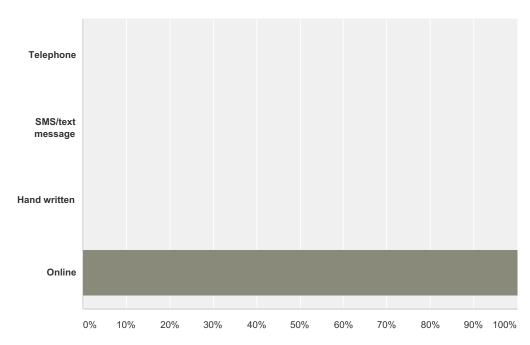

## Q8 Please let us know your method of completing this survey

| Answer Choices   | Responses |   |
|------------------|-----------|---|
| Telephone        | 0.00%     | 0 |
| SMS/text message | 0.00%     | 0 |
| Hand written     | 0.00%     | 0 |
| Online           | 100.00%   | 3 |
| Total            |           | 3 |