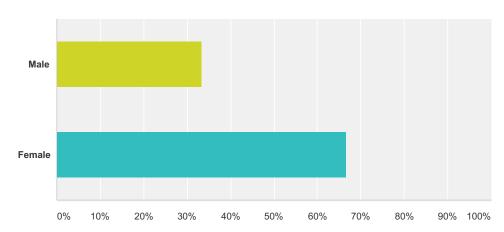

#### Q4 Are you male or female?

Answered: 3 Skipped: 0

| Answer Choices | Responses       |
|----------------|-----------------|
| Male           | <b>33.33%</b> 1 |
| Female         | <b>66.67%</b> 2 |
| Total          | 3               |