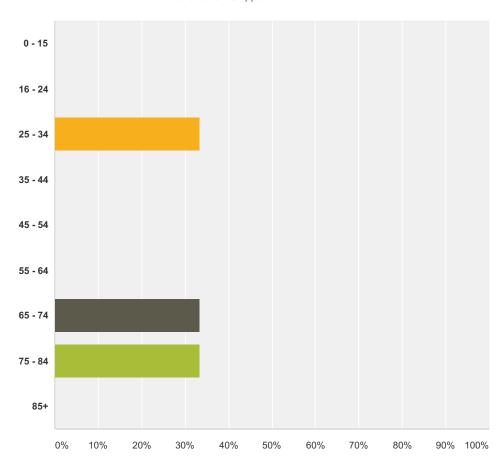

#### Q5 What age are you?

| Answer Choices | Responses        |
|----------------|------------------|
| 0 - 15         | 0.00%            |
| 16 - 24        | 0.00%            |
| 25 - 34        | 33.33%           |
| 35 - 44        | 0.00%            |
| 45 - 54        | 0.00%            |
| 55 - 64        | 0.00%            |
| 65 - 74        | 33.33%           |
| 75 - 84        | <b>33.33</b> % 1 |
| 85+            | 0.00%            |
| Total          | 3                |