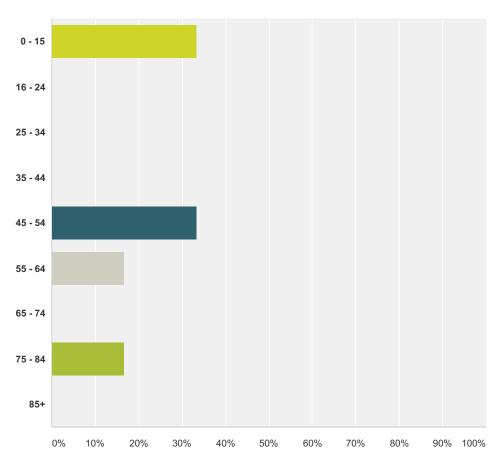

## Q3 What age are you?

Answered: 6 Skipped: 0

| Answer Choices | Responses       |
|----------------|-----------------|
| 0 - 15         | <b>33.33%</b> 2 |
| 16 - 24        | <b>0.00%</b> 0  |
| 25 - 34        | <b>0.00%</b> 0  |
| 35 - 44        | <b>0.00%</b> 0  |
| 45 - 54        | <b>33.33%</b> 2 |
| 55 - 64        | <b>16.67%</b> 1 |
| 65 - 74        | <b>0.00%</b> 0  |
| 75 - 84        | <b>16.67%</b> 1 |
| 85+            | <b>0.00%</b> 0  |
| Total          | 6               |