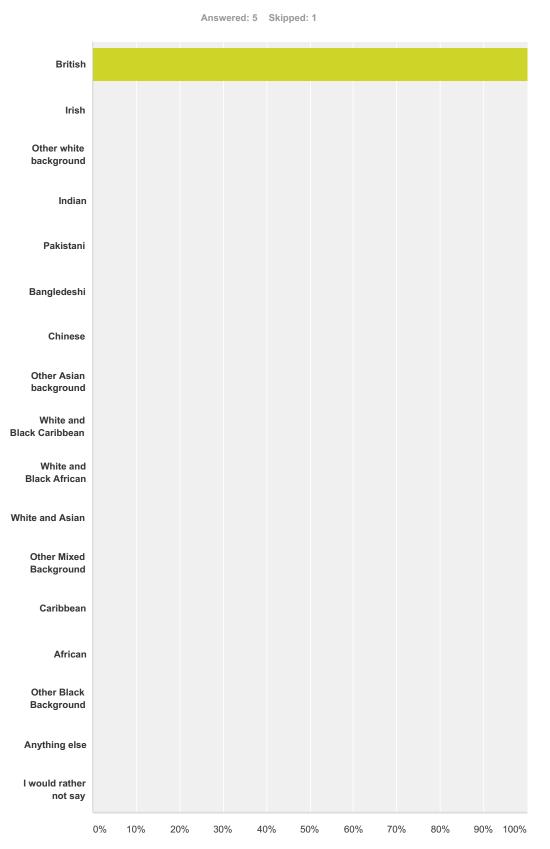

# Q5 Which of the following best describes your ethnic background?

| Answer Choices            | Responses |   |
|---------------------------|-----------|---|
| British                   | 100.00%   | 5 |
| Irish                     | 0.00%     | 0 |
| Other white background    | 0.00%     | 0 |
| Indian                    | 0.00%     | 0 |
| Pakistani                 | 0.00%     | 0 |
| Bangledeshi               | 0.00%     | 0 |
| Chinese                   | 0.00%     | 0 |
| Other Asian background    | 0.00%     | 0 |
| White and Black Caribbean | 0.00%     | 0 |
| White and Black African   | 0.00%     | 0 |
| White and Asian           | 0.00%     | 0 |
| Other Mixed Background    | 0.00%     | 0 |
| Caribbean                 | 0.00%     | 0 |
| African                   | 0.00%     | 0 |
| Other Black Background    | 0.00%     | 0 |
| Anything else             | 0.00%     | 0 |
| I would rather not say    | 0.00%     | 0 |
| Total                     |           | 5 |