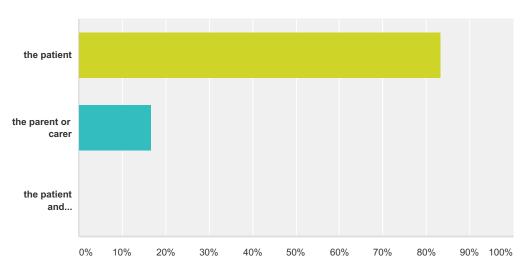

## Q6 Are you?

Answered: 6 Skipped: 0

| Answer Choices               | Responses |   |
|------------------------------|-----------|---|
| the patient                  | 83.33%    | 5 |
| the parent or carer          | 16.67%    | 1 |
| the patient and parent/carer | 0.00%     | 0 |
| Total                        |           | 6 |