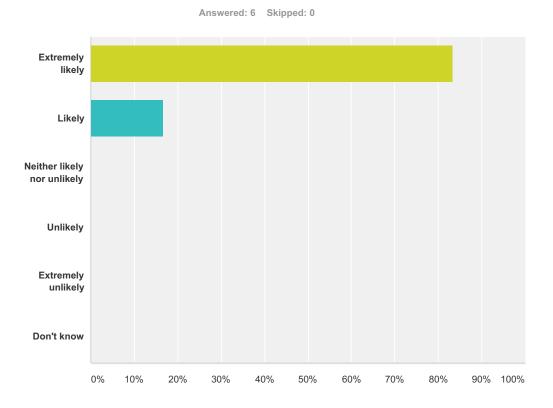

### Q1 How likely are you to recommend our GP practice to friends and family if they needed similar care or treatment?

| Answer Choices              | Responses |   |
|-----------------------------|-----------|---|
| Extremely likely            | 83.33%    | 5 |
| Likely                      | 16.67%    | 1 |
| Neither likely nor unlikely | 0.00%     | 0 |
| Unlikely                    | 0.00%     | 0 |
| Extremely unlikely          | 0.00%     | 0 |
| Don't know                  | 0.00%     | 0 |
| Total                       |           | 6 |