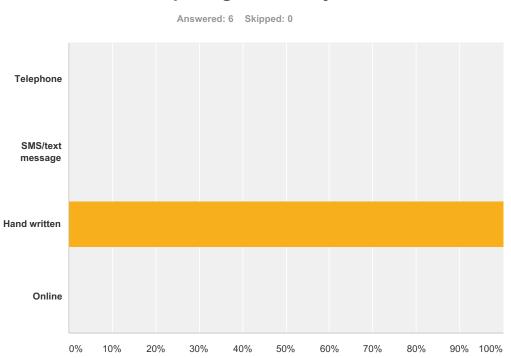

# Q7 Please let us know your method of completing this survey

| Answer Choices   | Responses |   |
|------------------|-----------|---|
| Telephone        | 0.00%     | 0 |
| SMS/text message | 0.00%     | 0 |
| Hand written     | 100.00%   | 6 |
| Online           | 0.00%     | 0 |
| Total            |           | 6 |