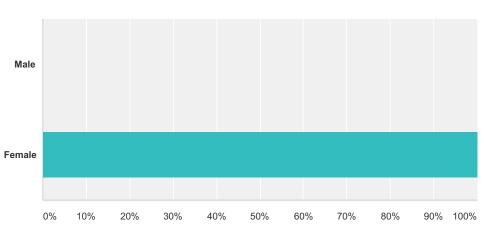

## Q2 Are you male or female?

Answered: 6 Skipped: 0

| Answer Choices | Responses        |
|----------------|------------------|
| Male           | <b>0.00%</b> 0   |
| Female         | <b>100.00%</b> 6 |
| Total          | 6                |