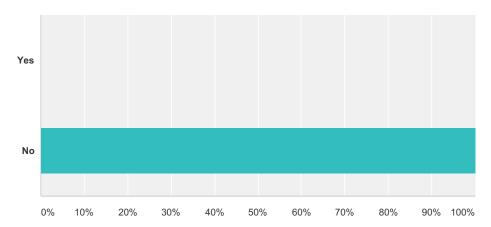

## Q4 Do you consider yourself to have a disability?

Answered: 2 Skipped: 0

| Answer Choices | Responses    |
|----------------|--------------|
| Yes            | <b>0.00%</b> |
| No             | 100.00% 2    |
| Total          | 2            |