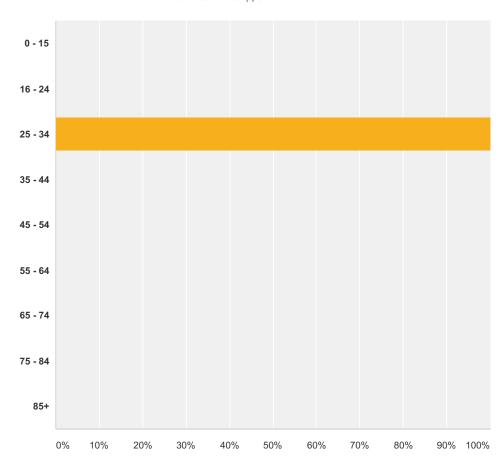

#### Q3 What age are you?

| Answer Choices | Responses |   |
|----------------|-----------|---|
| 0 - 15         | 0.00%     | 0 |
| 16 - 24        | 0.00%     | 0 |
| 25 - 34        | 100.00%   | 1 |
| 35 - 44        | 0.00%     | 0 |
| 45 - 54        | 0.00%     | 0 |
| 55 - 64        | 0.00%     | 0 |
| 65 - 74        | 0.00%     | 0 |
| 75 - 84        | 0.00%     | 0 |
| 85+            | 0.00%     | 0 |
| Total          |           | 1 |