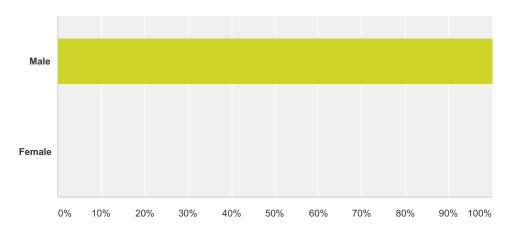

#### Q2 Are you male or female?

Answered: 2 Skipped: 0

| Answer Choices | Responses |
|----------------|-----------|
| Male           | 100.00%   |
| Female         | 0.00%     |
| Total          | 2         |