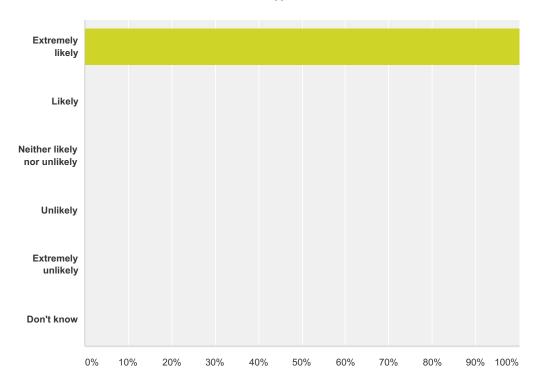

## Q1 How likely are you to recommend our GP practice to friends and family if they needed similar care or treatment?

| Answer Choices              | Responses |   |
|-----------------------------|-----------|---|
| Extremely likely            | 100.00%   | 2 |
| Likely                      | 0.00%     | 0 |
| Neither likely nor unlikely | 0.00%     | 0 |
| Unlikely                    | 0.00%     | 0 |
| Extremely unlikely          | 0.00%     | 0 |
| Don't know                  | 0.00%     | 0 |
| Total                       |           | 2 |