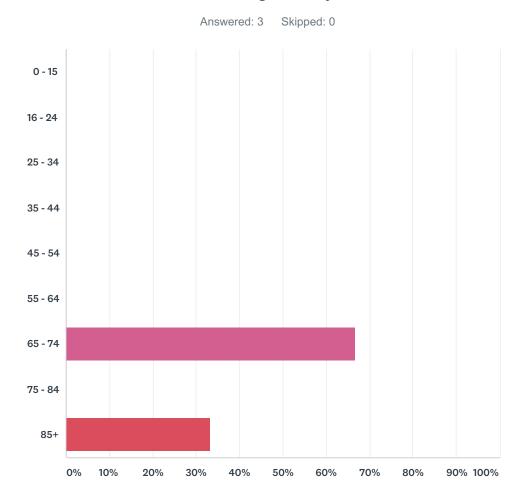

### Q3 What age are you?

| ANSWER CHOICES | RESPONSES |   |
|----------------|-----------|---|
| 0 - 15         | 0.00%     | 0 |
| 16 - 24        | 0.00%     | 0 |
| 25 - 34        | 0.00%     | 0 |
| 35 - 44        | 0.00%     | 0 |
| 45 - 54        | 0.00%     | 0 |
| 55 - 64        | 0.00%     | 0 |
| 65 - 74        | 66.67%    | 2 |
| 75 - 84        | 0.00%     | 0 |
| 85+            | 33.33%    | 1 |
| TOTAL          |           | 3 |