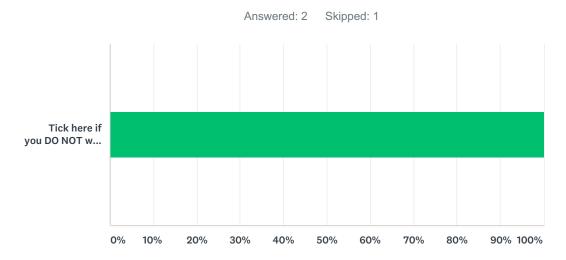

Q8 Thank you for completing the survey and providing us with feedback to improve our services. If you DO NOT wish your anonymous comments to be shared then please tick here

| ANSWER CHOICES                                          | RESPONSES |   |
|---------------------------------------------------------|-----------|---|
| Tick here if you DO NOT wish your comments to be shared | 100.00%   | 2 |
| TOTAL                                                   |           | 2 |