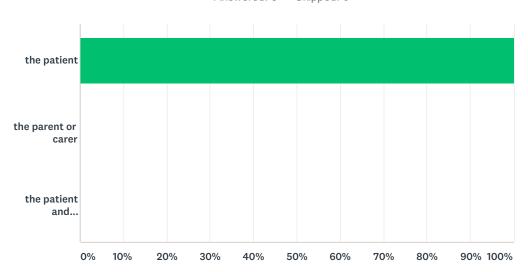

### Q6 Are you?

Answered: 3 Skipped: 0

| ANSWER CHOICES               | RESPONSES |   |
|------------------------------|-----------|---|
| the patient                  | 100.00%   | 3 |
| the parent or carer          | 0.00%     | 0 |
| the patient and parent/carer | 0.00%     | 0 |
| TOTAL                        |           | 3 |