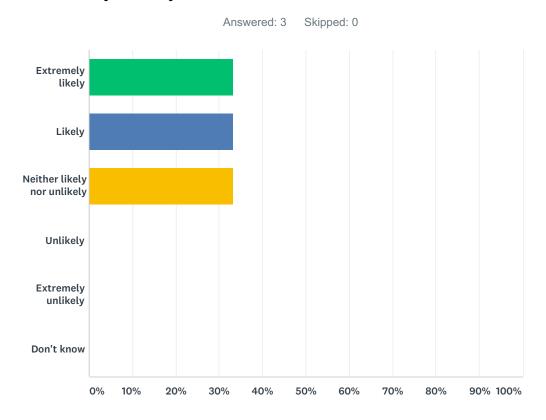

# Q1 How likely are you to recommend our GP practice to friends and family if they needed similar care or treatment?

| ANSWER CHOICES              | RESPONSES |   |
|-----------------------------|-----------|---|
| Extremely likely            | 33.33%    | 1 |
| Likely                      | 33.33%    | 1 |
| Neither likely nor unlikely | 33.33%    | 1 |
| Unlikely                    | 0.00%     | 0 |
| Extremely unlikely          | 0.00%     | 0 |
| Don't know                  | 0.00%     | 0 |
| TOTAL                       |           | 3 |