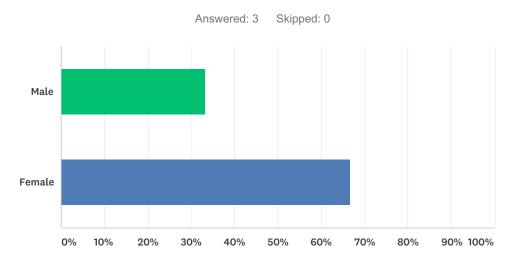

## Q2 Are you male or female?

| ANSWER CHOICES | RESPONSES |   |
|----------------|-----------|---|
| Male           | 33.33%    | 1 |
| Female         | 66.67%    | 2 |
| TOTAL          |           | 3 |