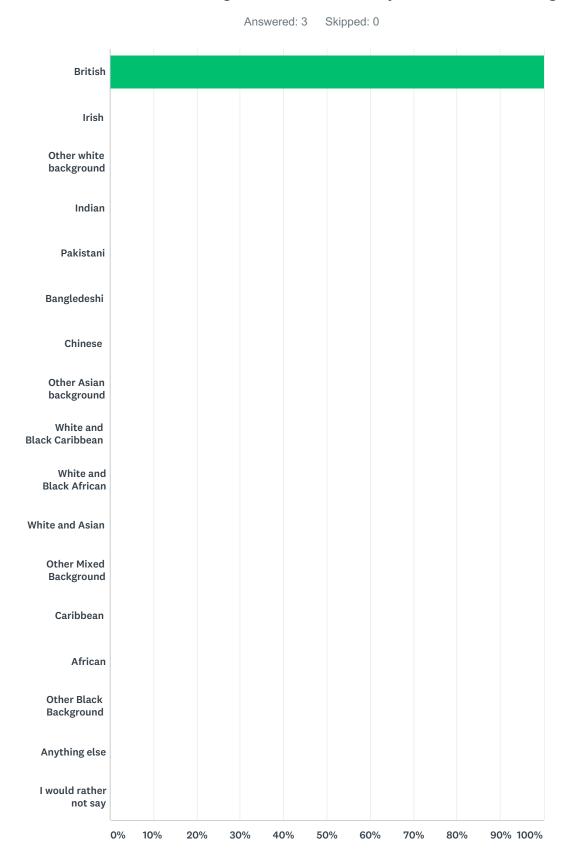

#### Q5 Which of the following best describes your ethnic background?

ANSWER CHOICES RESPONSES

#### Friends and Family Survey

| British                   | 100.00% | 3 |
|---------------------------|---------|---|
| Irish                     | 0.00%   | 0 |
| Other white background    | 0.00%   | 0 |
| Indian                    | 0.00%   | 0 |
| Pakistani                 | 0.00%   | 0 |
| Bangledeshi               | 0.00%   | 0 |
| Chinese                   | 0.00%   | 0 |
| Other Asian background    | 0.00%   | 0 |
| White and Black Caribbean | 0.00%   | 0 |
| White and Black African   | 0.00%   | 0 |
| White and Asian           | 0.00%   | 0 |
| Other Mixed Background    | 0.00%   | 0 |
| Caribbean                 | 0.00%   | 0 |
| African                   | 0.00%   | 0 |
| Other Black Background    | 0.00%   | 0 |
| Anything else             | 0.00%   | 0 |
| I would rather not say    | 0.00%   | 0 |
| TOTAL                     |         | 3 |