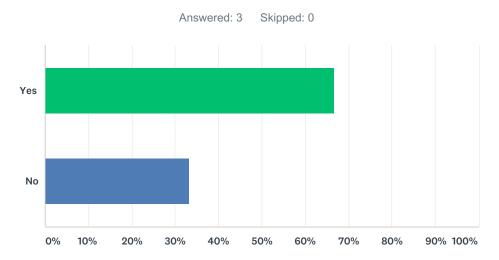

#### Q4 Do you consider yourself to have a disability?

| ANSWER CHOICES | RESPONSES |   |
|----------------|-----------|---|
| Yes            | 66.67%    | 2 |
| No             | 33.33%    | 1 |
| TOTAL          |           | 3 |