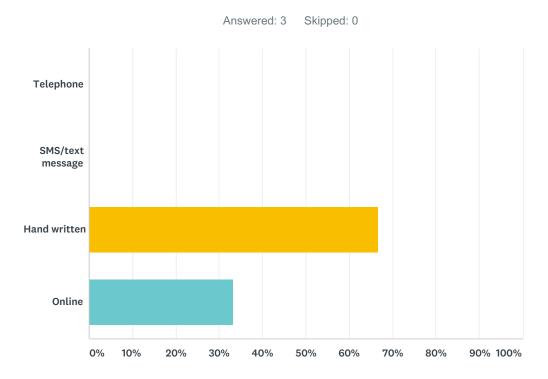

#### Q7 Please let us know your method of completing this survey

| ANSWER CHOICES   | RESPONSES |   |
|------------------|-----------|---|
| Telephone        | 0.00%     | 0 |
| SMS/text message | 0.00%     | 0 |
| Hand written     | 66.67%    | 2 |
| Online           | 33.33%    | 1 |
| TOTAL            |           | 3 |