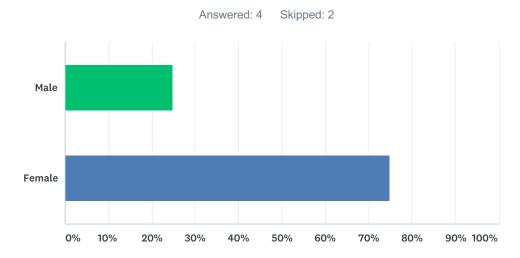

### Q2 Are you male or female?

| ANSWER CHOICES | RESPONSES |   |
|----------------|-----------|---|
| Male           | 25.00%    | 1 |
| Female         | 75.00%    | 3 |
| TOTAL          |           | 4 |