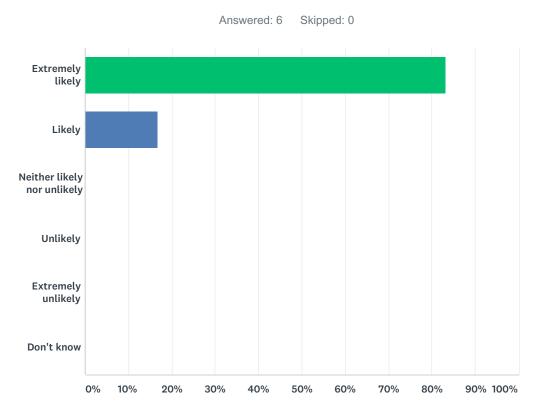

## Q1 How likely are you to recommend our GP practice to friends and family if they needed similar care or treatment?

| ANSWER CHOICES              | RESPONSES |   |
|-----------------------------|-----------|---|
| Extremely likely            | 83.33%    | 5 |
| Likely                      | 16.67%    | 1 |
| Neither likely nor unlikely | 0.00%     | 0 |
| Unlikely                    | 0.00%     | 0 |
| Extremely unlikely          | 0.00%     | 0 |
| Don't know                  | 0.00%     | 0 |
| TOTAL                       |           | 6 |