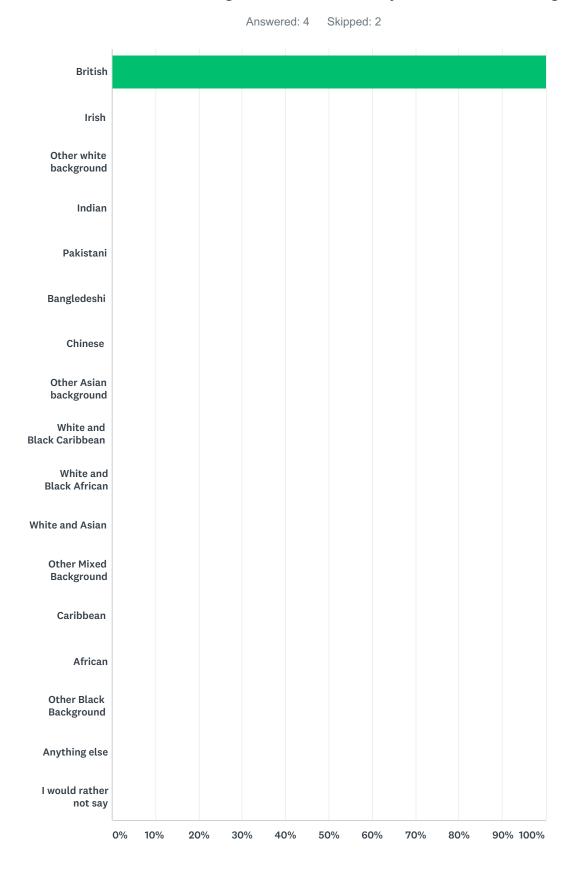

#### Q5 Which of the following best describes your ethnic background?

ANSWER CHOICES RESPONSES

#### Friends and Family Survey

| British                   | 100.00% | 4 |
|---------------------------|---------|---|
| Irish                     | 0.00%   | 0 |
| Other white background    | 0.00%   | 0 |
| Indian                    | 0.00%   | 0 |
| Pakistani                 | 0.00%   | 0 |
| Bangledeshi               | 0.00%   | 0 |
| Chinese                   | 0.00%   | 0 |
| Other Asian background    | 0.00%   | 0 |
| White and Black Caribbean | 0.00%   | 0 |
| White and Black African   | 0.00%   | 0 |
| White and Asian           | 0.00%   | 0 |
| Other Mixed Background    | 0.00%   | 0 |
| Caribbean                 | 0.00%   | 0 |
| African                   | 0.00%   | 0 |
| Other Black Background    | 0.00%   | 0 |
| Anything else             | 0.00%   | 0 |
| I would rather not say    | 0.00%   | 0 |
| TOTAL                     |         | 4 |