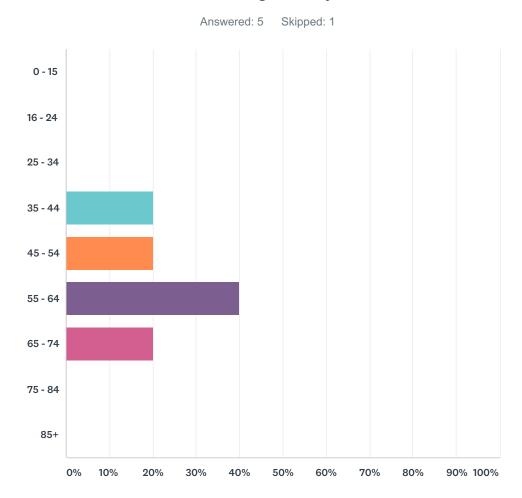

### Q3 What age are you?

| ANSWER CHOICES | RESPONSES |   |
|----------------|-----------|---|
| 0 - 15         | 0.00%     | 0 |
| 16 - 24        | 0.00%     | 0 |
| 25 - 34        | 0.00%     | 0 |
| 35 - 44        | 20.00%    | 1 |
| 45 - 54        | 20.00%    | 1 |
| 55 - 64        | 40.00%    | 2 |
| 65 - 74        | 20.00%    | 1 |
| 75 - 84        | 0.00%     | 0 |
| 85+            | 0.00%     | 0 |
| TOTAL          |           | 5 |