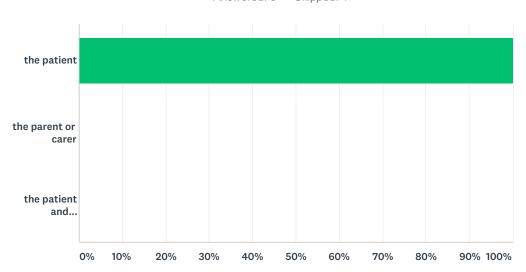

### Q6 Are you?

Answered: 5 Skipped: 1

| ANSWER CHOICES               | RESPONSES |   |
|------------------------------|-----------|---|
| the patient                  | 100.00%   | 5 |
| the parent or carer          | 0.00%     | 0 |
| the patient and parent/carer | 0.00%     | 0 |
| TOTAL                        |           | 5 |