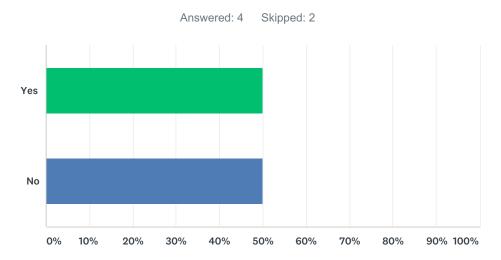

#### Q4 Do you consider yourself to have a disability?

| ANSWER CHOICES | RESPONSES |   |
|----------------|-----------|---|
| Yes            | 50.00%    | 2 |
| No             | 50.00%    | 2 |
| TOTAL          |           | 4 |