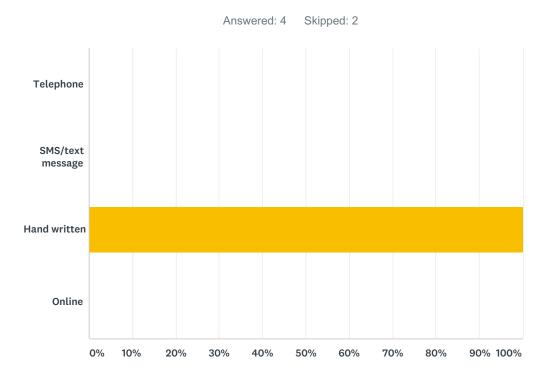

#### Q7 Please let us know your method of completing this survey

| ANSWER CHOICES   | RESPONSES |   |
|------------------|-----------|---|
| Telephone        | 0.00%     | 0 |
| SMS/text message | 0.00%     | 0 |
| Hand written     | 100.00%   | 4 |
| Online           | 0.00%     | 0 |
| TOTAL            |           | 4 |