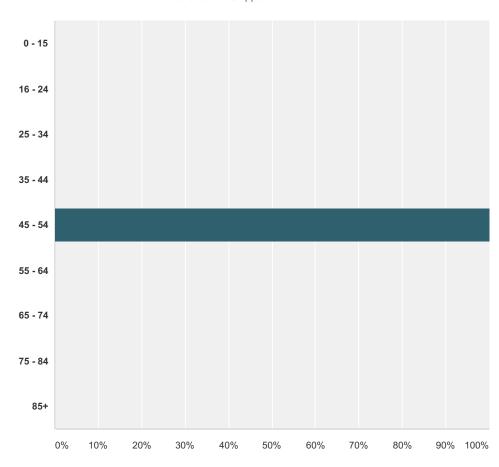

#### Q3 What age are you?

Answered: 1 Skipped: 0

| Answer Choices | Responses |
|----------------|-----------|
| 0 - 15         | 0.00%     |
| 16 - 24        | 0.00%     |
| 25 - 34        | 0.00%     |
| 35 - 44        | 0.00%     |
| 45 - 54        | 100.00%   |
| 55 - 64        | 0.00%     |
| 65 - 74        | 0.00%     |
| 75 - 84        | 0.00%     |
| 85+            | 0.00%     |
| Total          | 1         |