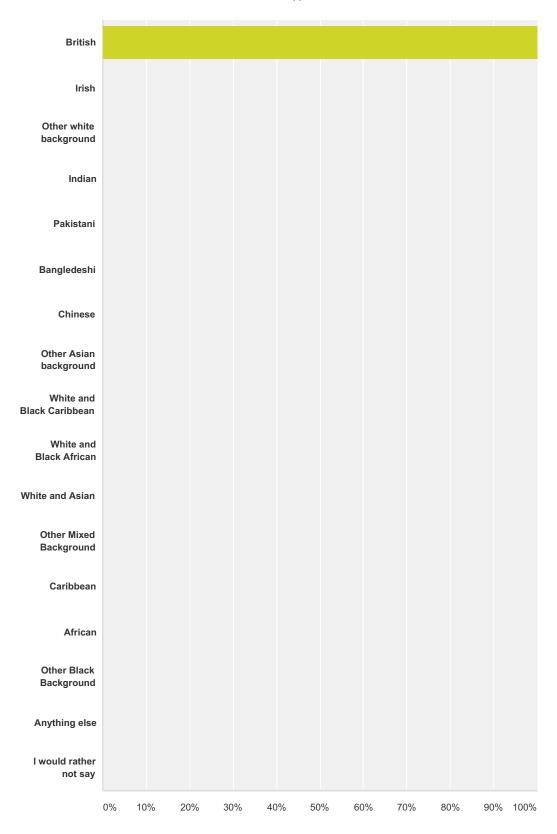

### Q5 Which of the following best describes your ethnic background?

Answered: 1 Skipped: 0

| swer Choices              | Responses |  |
|---------------------------|-----------|--|
| British                   | 100.00%   |  |
| Irish                     | 0.00%     |  |
| Other white background    | 0.00%     |  |
| Indian                    | 0.00%     |  |
| Pakistani                 | 0.00%     |  |
| Bangledeshi               | 0.00%     |  |
| Chinese                   | 0.00%     |  |
| Other Asian background    | 0.00%     |  |
| White and Black Caribbean | 0.00%     |  |
| White and Black African   | 0.00%     |  |
| White and Asian           | 0.00%     |  |
| Other Mixed Background    | 0.00%     |  |
| Caribbean                 | 0.00%     |  |
| African                   | 0.00%     |  |
| Other Black Background    | 0.00%     |  |
| Anything else             | 0.00%     |  |
| I would rather not say    | 0.00%     |  |
| al                        |           |  |