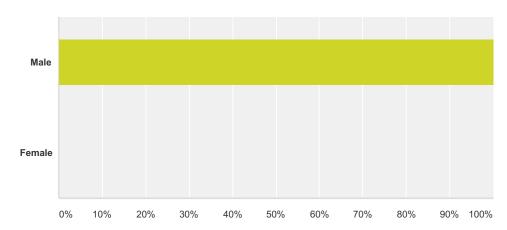

#### Q2 Are you male or female?

Answered: 1 Skipped: 0

| Answer Choices | Responses |
|----------------|-----------|
| Male           | 100.00%   |
| Female         | 0.00%     |
| Total          | 1         |