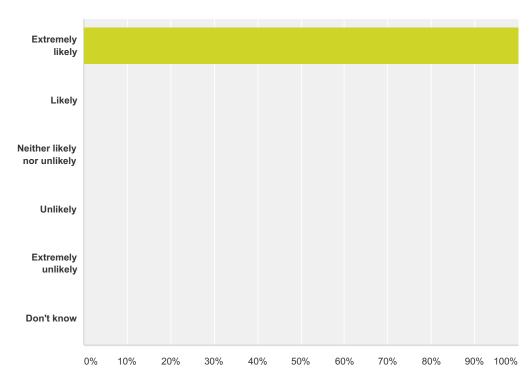

## Q1 How likely are you to recommend our GP practice to friends and family if they needed similar care or treatment?

| Answer Choices              | Responses |
|-----------------------------|-----------|
| Extremely likely            | 100.00%   |
| Likely                      | 0.00%     |
| Neither likely nor unlikely | 0.00%     |
| Unlikely                    | 0.00%     |
| Extremely unlikely          | 0.00%     |
| Don't know                  | 0.00%     |
| Total                       | 1         |