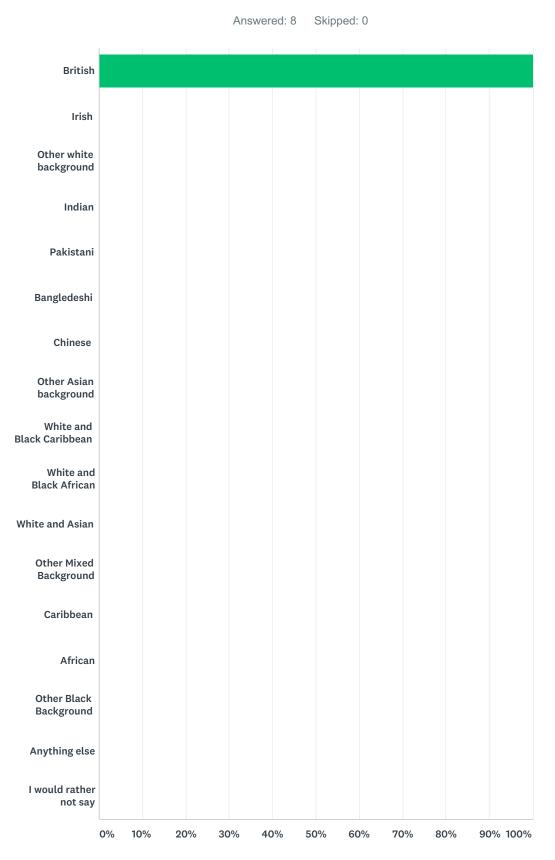

# Q5 Which of the following best describes your ethnic background?

**ANSWER CHOICES** 

RESPONSES

#### Friends and Family Survey

| British                   | 100.00% | 8 |
|---------------------------|---------|---|
| lrish                     | 0.00%   | 0 |
| Other white background    | 0.00%   | 0 |
| Indian                    | 0.00%   | 0 |
| Pakistani                 | 0.00%   | 0 |
| Bangledeshi               | 0.00%   | 0 |
| Chinese                   | 0.00%   | 0 |
| Other Asian background    | 0.00%   | 0 |
| White and Black Caribbean | 0.00%   | 0 |
| White and Black African   | 0.00%   | 0 |
| White and Asian           | 0.00%   | 0 |
| Other Mixed Background    | 0.00%   | 0 |
| Caribbean                 | 0.00%   | 0 |
| African                   | 0.00%   | 0 |
| Other Black Background    | 0.00%   | 0 |
| Anything else             | 0.00%   | 0 |
| I would rather not say    | 0.00%   | 0 |
| TOTAL                     |         | 8 |