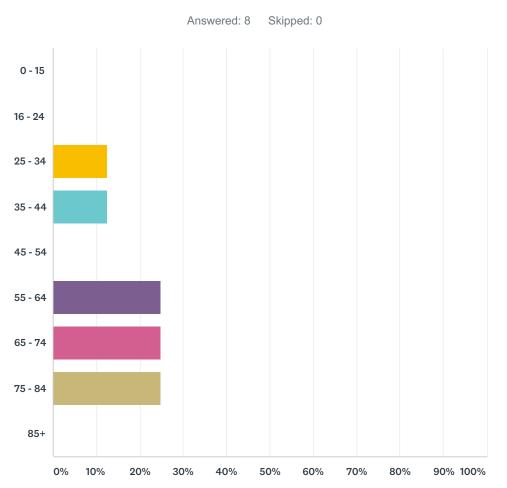

# Q4 Do you consider yourself to have a disability?

| ANSWER CHOICES | RESPONSES |   |
|----------------|-----------|---|
| Yes            | 12.50%    | 1 |
| No             | 87.50%    | 7 |
| TOTAL          |           | 8 |