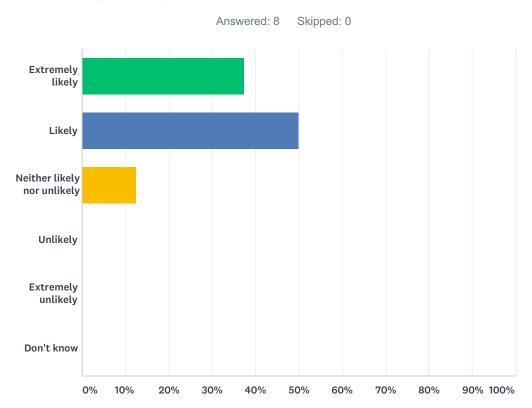

# Q1 How likely are you to recommend our GP practice to friends and family if they needed similar care or treatment?

| ANSWER CHOICES              | RESPONSES |   |
|-----------------------------|-----------|---|
| Extremely likely            | 37.50%    | 3 |
| Likely                      | 50.00%    | 4 |
| Neither likely nor unlikely | 12.50%    | 1 |
| Unlikely                    | 0.00%     | 0 |
| Extremely unlikely          | 0.00%     | 0 |
| Don't know                  | 0.00%     | 0 |
| TOTAL                       |           | 8 |