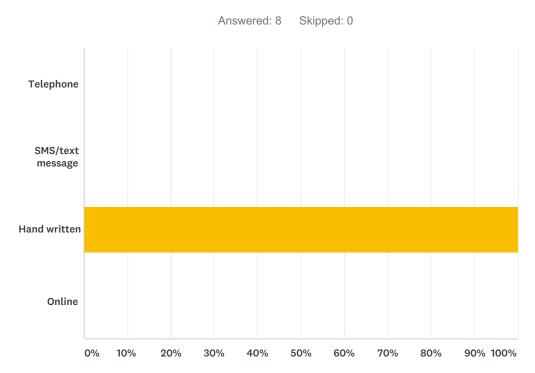

## Q7 Please let us know your method of completing this survey

| ANSWER CHOICES   | RESPONSES |   |
|------------------|-----------|---|
| Telephone        | 0.00%     | 0 |
| SMS/text message | 0.00%     | 0 |
| Hand written     | 100.00%   | 8 |
| Online           | 0.00%     | 0 |
| TOTAL            |           | 8 |