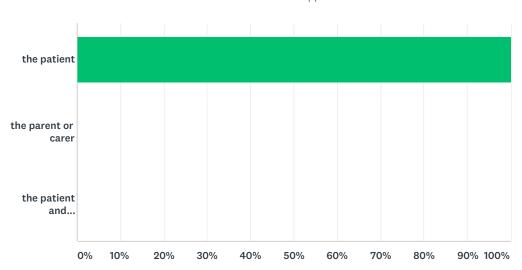

# Q6 Are you?

Answered: 8 Skipped: 0

| ANSWER CHOICES               | RESPONSES |   |
|------------------------------|-----------|---|
| the patient                  | 100.00%   | 8 |
| the parent or carer          | 0.00%     | 0 |
| the patient and parent/carer | 0.00%     | 0 |
| TOTAL                        |           | 8 |