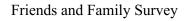

# Q3 What age are you?

| ANSWER CHOICES | RESPONSES |   |
|----------------|-----------|---|
| 0 - 15         | 0.00%     | 0 |
| 16 - 24        | 0.00%     | 0 |
| 25 - 34        | 12.50%    | 1 |
| 35 - 44        | 12.50%    | 1 |
| 45 - 54        | 0.00%     | 0 |
| 55 - 64        | 25.00%    | 2 |
| 65 - 74        | 25.00%    | 2 |
| 75 - 84        | 25.00%    | 2 |
| 85+            | 0.00%     | 0 |
| TOTAL          |           | 8 |