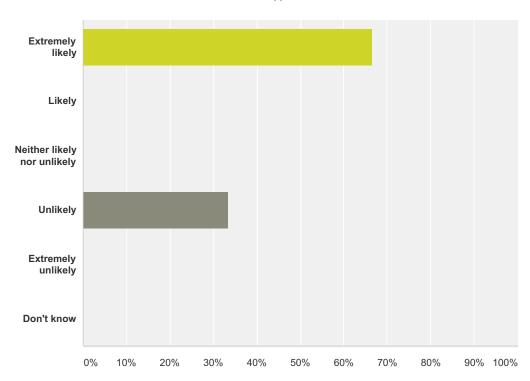

## Q1 How likely are you to recommend our GP practice to friends and family if they needed similar care or treatment?

Answered: 6 Skipped: 0

| Answer Choices              | Responses       |
|-----------------------------|-----------------|
| Extremely likely            | <b>66.67%</b> 4 |
| Likely                      | 0.00%           |
| Neither likely nor unlikely | 0.00%           |
| Unlikely                    | <b>33.33%</b> 2 |
| Extremely unlikely          | 0.00%           |
| Don't know                  | 0.00%           |
| Total                       | 6               |