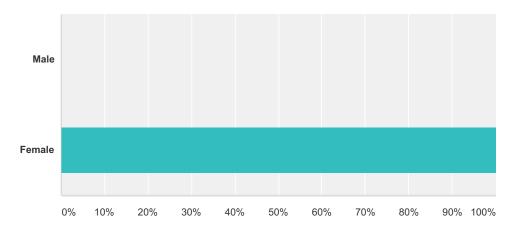

#### Q4 Are you male or female?

Answered: 6 Skipped: 0

| Answer Choices | Responses        |
|----------------|------------------|
| Male           | 0.00%            |
| Female         | <b>100.00%</b> 6 |
| Total          | 6                |