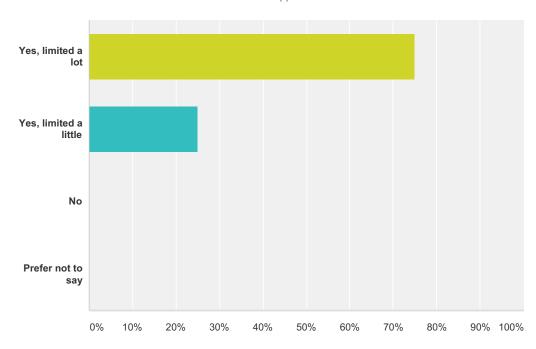

# Q7 Are your day-to-day activities limited because of a health problem or disability which has lasted, or is expected to last, at least 12 months? (include any issues/problems related to old age

Answered: 4 Skipped: 2

| Answer Choices        | Responses       |
|-----------------------|-----------------|
| Yes, limited a lot    | <b>75.00%</b> 3 |
| Yes, limited a little | <b>25.00%</b> 1 |
| No                    | 0.00%           |
| Prefer not to say     | 0.00%           |
| Total                 | 4               |