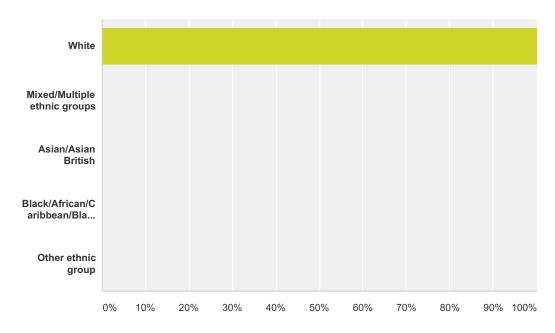

## Q6 What is your ethnicity? (Please select all that apply.)

Answered: 5 Skipped: 1

| Answer Choices                        | Responses |   |
|---------------------------------------|-----------|---|
| White                                 | 100.00%   | 5 |
| Mixed/Multiple ethnic groups          | 0.00%     | 0 |
| Asian/Asian British                   | 0.00%     | 0 |
| Black/African/Caribbean/Black British | 0.00%     | 0 |
| Other ethnic group                    | 0.00%     | 0 |
| otal                                  |           | 5 |