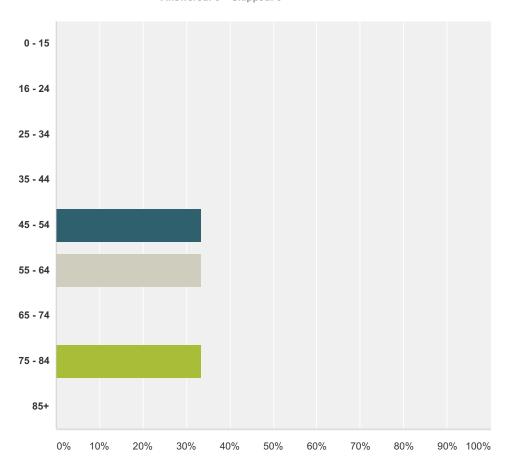

#### Q5 What age are you?

Answered: 6 Skipped: 0

| Answer Choices | Responses |   |
|----------------|-----------|---|
| 0 - 15         | 0.00%     | 0 |
| 16 - 24        | 0.00%     | 0 |
| 25 - 34        | 0.00%     | 0 |
| 35 - 44        | 0.00%     | 0 |
| 45 - 54        | 33.33%    | 2 |
| 55 - 64        | 33.33%    | 2 |
| 65 - 74        | 0.00%     | 0 |
| 75 - 84        | 33.33%    | 2 |
| 85+            | 0.00%     | 0 |
| Total          |           | 6 |