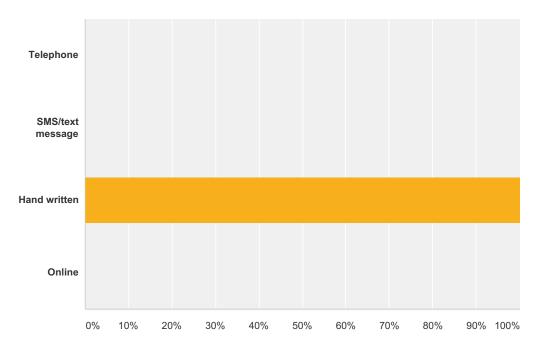

### Q8 Please let us know your method of completing this survey

Answered: 5 Skipped: 1

| Answer Choices   | Responses |   |
|------------------|-----------|---|
| Telephone        | 0.00%     | 0 |
| SMS/text message | 0.00%     | 0 |
| Hand written     | 100.00%   | 5 |
| Online           | 0.00%     | 0 |
| Total            |           | 5 |