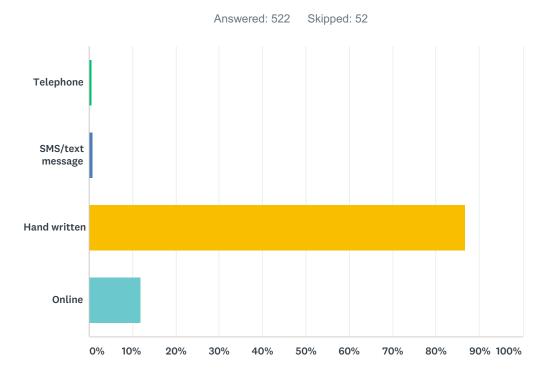

### Q7 Please let us know your method of completing this survey

| ANSWER CHOICES   | RESPONSES |     |
|------------------|-----------|-----|
| Telephone        | 0.57%     | 3   |
| SMS/text message | 0.77%     | 4   |
| Hand written     | 86.78%    | 453 |
| Online           | 11.88%    | 62  |
| TOTAL            |           | 522 |