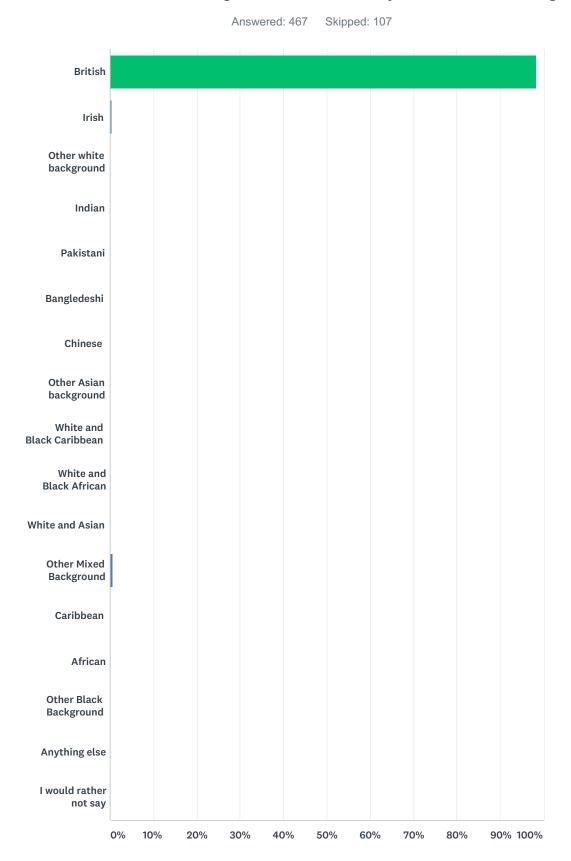

#### Q5 Which of the following best describes your ethnic background?

ANSWER CHOICES RESPONSES

#### Friends and Family Survey

| British                   | 98.29% | 459 |
|---------------------------|--------|-----|
| Irish                     | 0.43%  | 2   |
| Other white background    | 0.21%  | 1   |
| Indian                    | 0.21%  | 1   |
| Pakistani                 | 0.21%  | 1   |
| Bangledeshi               | 0.00%  | 0   |
| Chinese                   | 0.00%  | 0   |
| Other Asian background    | 0.00%  | 0   |
| White and Black Caribbean | 0.00%  | 0   |
| White and Black African   | 0.00%  | 0   |
| White and Asian           | 0.00%  | 0   |
| Other Mixed Background    | 0.64%  | 3   |
| Caribbean                 | 0.00%  | 0   |
| African                   | 0.00%  | 0   |
| Other Black Background    | 0.00%  | 0   |
| Anything else             | 0.00%  | 0   |
| I would rather not say    | 0.00%  | 0   |
| TOTAL                     |        | 467 |