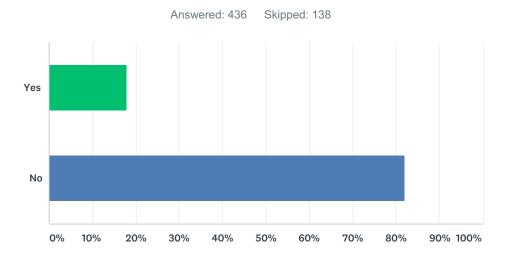

#### Q4 Do you consider yourself to have a disability?

| ANSWER CHOICES | RESPONSES |     |
|----------------|-----------|-----|
| Yes            | 17.89%    | 78  |
| No             | 82.11%    | 358 |
| TOTAL          |           | 436 |