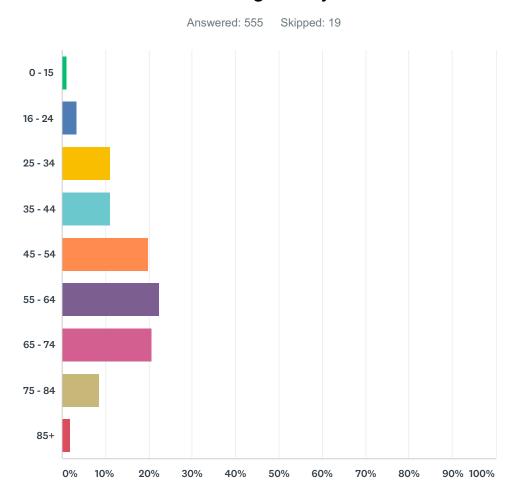

#### Q3 What age are you?

| ANSWER CHOICES | RESPONSES |     |
|----------------|-----------|-----|
| 0 - 15         | 1.08%     | 6   |
| 16 - 24        | 3.24%     | 18  |
| 25 - 34        | 10.99%    | 61  |
| 35 - 44        | 11.17%    | 62  |
| 45 - 54        | 19.82%    | 110 |
| 55 - 64        | 22.34%    | 124 |
| 65 - 74        | 20.72%    | 115 |
| 75 - 84        | 8.65%     | 48  |
| 85+            | 1.98%     | 11  |
| TOTAL          |           | 555 |