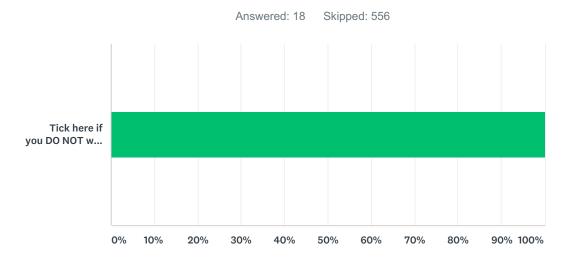

# Q8 Thank you for completing the survey and providing us with feedback to improve our services. If you DO NOT wish your anonymous comments to be shared then please tick here

| ANSWER CHOICES                                          | RESPONSES |    |
|---------------------------------------------------------|-----------|----|
| Tick here if you DO NOT wish your comments to be shared | 100.00%   | 18 |
| TOTAL                                                   |           | 18 |