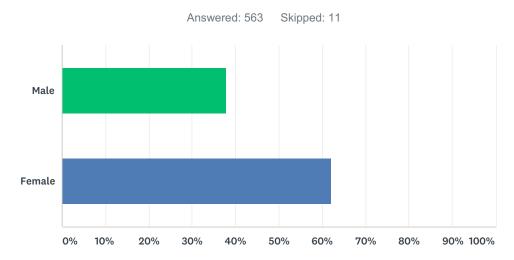

#### Q2 Are you male or female?

| ANSWER CHOICES | RESPONSES |     |
|----------------|-----------|-----|
| Male           | 37.83%    | 213 |
| Female         | 62.17%    | 350 |
| TOTAL          |           | 563 |