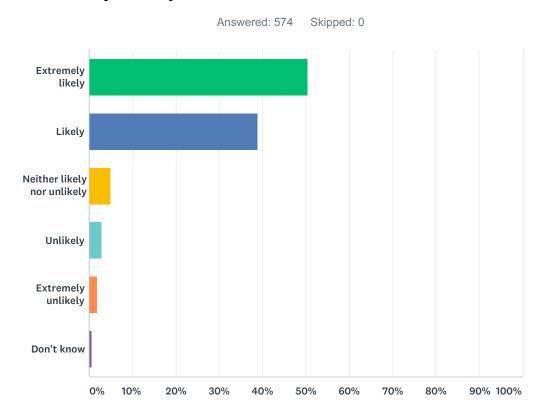

## Q1 How likely are you to recommend our GP practice to friends and family if they needed similar care or treatment?

| ANSWER CHOICES              | RESPONSES |     |
|-----------------------------|-----------|-----|
| Extremely likely            | 50.52%    | 290 |
| Likely                      | 38.85%    | 223 |
| Neither likely nor unlikely | 5.05%     | 29  |
| Unlikely                    | 2.96%     | 17  |
| Extremely unlikely          | 1.92%     | 11  |
| Don't know                  | 0.70%     | 4   |
| TOTAL                       |           | 574 |