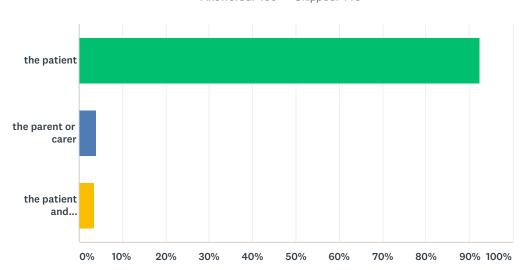

#### Q6 Are you?

| ANSWER CHOICES               | RESPONSES |     |
|------------------------------|-----------|-----|
| the patient                  | 92.54%    | 422 |
| the parent or carer          | 3.95%     | 18  |
| the patient and parent/carer | 3.51%     | 16  |
| TOTAL                        |           | 456 |