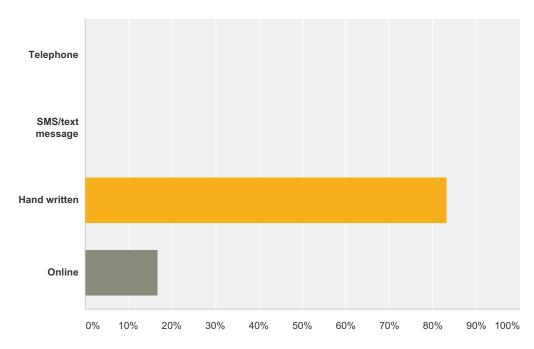

### Q8 Please let us know your method of completing this survey

Answered: 18 Skipped: 1

| Answer Choices   | Responses |    |
|------------------|-----------|----|
| Telephone        | 0.00%     | 0  |
| SMS/text message | 0.00%     | 0  |
| Hand written     | 83.33%    | 15 |
| Online           | 16.67%    | 3  |
| Total            |           | 18 |