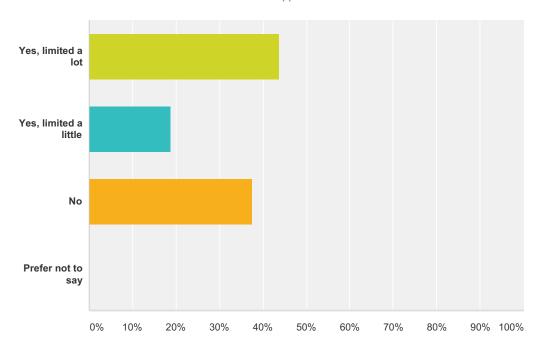

# Q7 Are your day-to-day activities limited because of a health problem or disability which has lasted, or is expected to last, at least 12 months? (include any issues/problems related to old age

| Answer Choices        | Responses       |
|-----------------------|-----------------|
| Yes, limited a lot    | <b>43.75%</b> 7 |
| Yes, limited a little | <b>18.75%</b> 3 |
| No                    | <b>37.50%</b> 6 |
| Prefer not to say     | 0.00%           |
| Total                 | 16              |