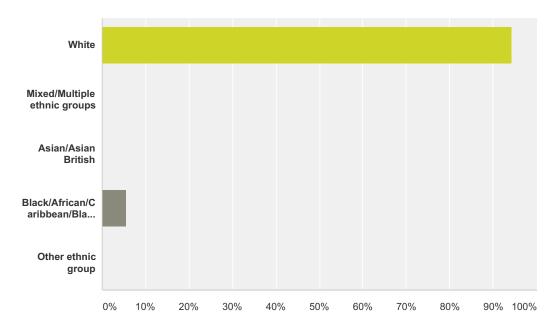

## Q6 What is your ethnicity? (Please select all that apply.)

Answered: 18 Skipped: 1

| Answer Choices                        | Responses |    |
|---------------------------------------|-----------|----|
| White                                 | 94.44%    | 17 |
| Mixed/Multiple ethnic groups          | 0.00%     | 0  |
| Asian/Asian British                   | 0.00%     | 0  |
| Black/African/Caribbean/Black British | 5.56%     | 1  |
| Other ethnic group                    | 0.00%     | 0  |
| Total                                 |           | 18 |