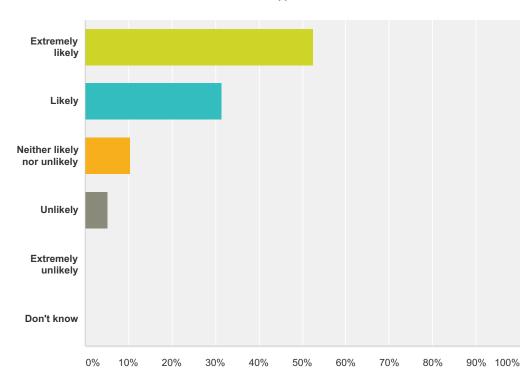

## Q1 How likely are you to recommend our GP practice to friends and family if they needed similar care or treatment?

Answered: 19 Skipped: 0

| Answer Choices              | Responses |    |
|-----------------------------|-----------|----|
| Extremely likely            | 52.63%    | 10 |
| Likely                      | 31.58%    | 6  |
| Neither likely nor unlikely | 10.53%    | 2  |
| Unlikely                    | 5.26%     | 1  |
| Extremely unlikely          | 0.00%     | 0  |
| Don't know                  | 0.00%     | 0  |
| Total                       |           | 19 |