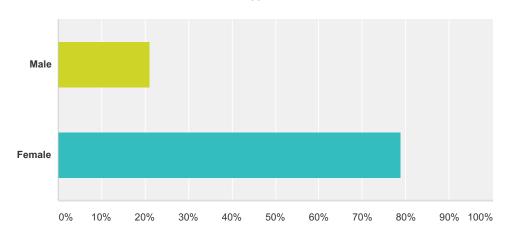

#### Q4 Are you male or female?

Answered: 19 Skipped: 0

| Answer Choices | Responses        |
|----------------|------------------|
| Male           | <b>21.05</b> % 4 |
| Female         | <b>78.95%</b> 15 |
| Total          | 19               |