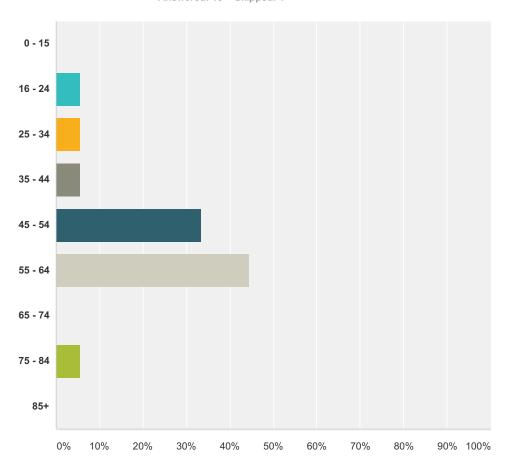

#### Q5 What age are you?

Answered: 18 Skipped: 1

| Answer Choices | Responses |    |
|----------------|-----------|----|
| 0 - 15         | 0.00%     | 0  |
| 16 - 24        | 5.56%     | 1  |
| 25 - 34        | 5.56%     | 1  |
| 35 - 44        | 5.56%     | 1  |
| 45 - 54        | 33.33%    | 6  |
| 55 - 64        | 44.44%    | 8  |
| 65 - 74        | 0.00%     | 0  |
| 75 - 84        | 5.56%     | 1  |
| 85+            | 0.00%     | 0  |
| Total          |           | 18 |