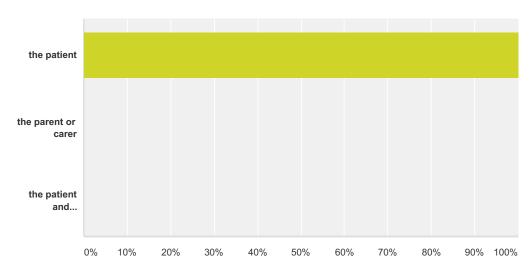

#### Q6 Are you?

| Answer Choices               | Responses |    |
|------------------------------|-----------|----|
| the patient                  | 100.00%   | 16 |
| the parent or carer          | 0.00%     | 0  |
| the patient and parent/carer | 0.00%     | 0  |
| Total                        |           | 16 |