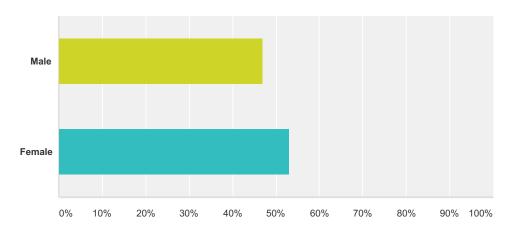

#### Q2 Are you male or female?

Answered: 17 Skipped: 0

| Answer Choices | Responses       |
|----------------|-----------------|
| Male           | <b>47.06%</b> 8 |
| Female         | <b>52.94%</b> 9 |
| Total          | 17              |