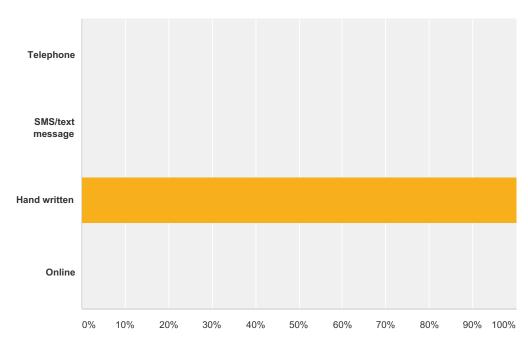

## Q7 Please let us know your method of completing this survey

| Answer Choices   | Responses         |
|------------------|-------------------|
| Telephone        | 0.00%             |
| SMS/text message | 0.00%             |
| Hand written     | <b>100.00%</b> 17 |
| Online           | 0.00%             |
| Total            | 17                |