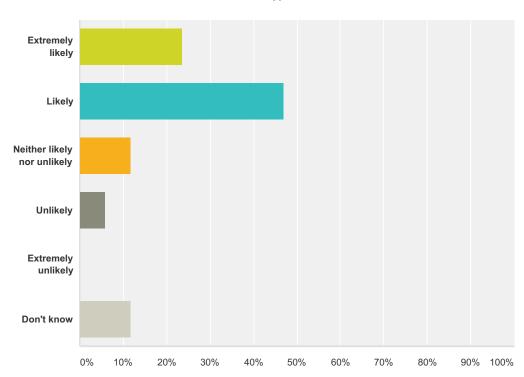

## Q1 How likely are you to recommend our GP practice to friends and family if they needed similar care or treatment?

| Answer Choices              | Responses |    |
|-----------------------------|-----------|----|
| Extremely likely            | 23.53%    | 4  |
| Likely                      | 47.06%    | 8  |
| Neither likely nor unlikely | 11.76%    | 2  |
| Unlikely                    | 5.88%     | 1  |
| Extremely unlikely          | 0.00%     | 0  |
| Don't know                  | 11.76%    | 2  |
| Total                       |           | 17 |