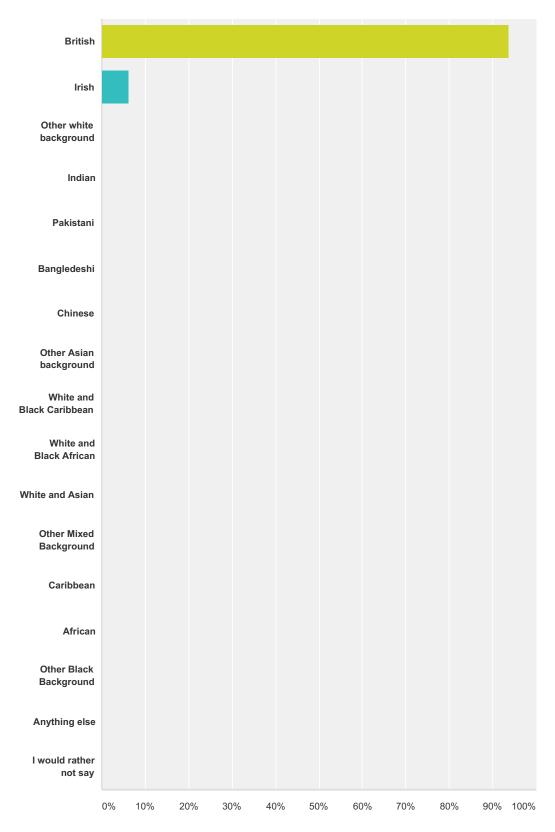

### Q5 Which of the following best describes your ethnic background?

#### Friends and Family Survey

| swer Choices              | Responses |  |
|---------------------------|-----------|--|
| British                   | 93.75%    |  |
| Irish                     | 6.25%     |  |
| Other white background    | 0.00%     |  |
| Indian                    | 0.00%     |  |
| Pakistani                 | 0.00%     |  |
| Bangledeshi               | 0.00%     |  |
| Chinese                   | 0.00%     |  |
| Other Asian background    | 0.00%     |  |
| White and Black Caribbean | 0.00%     |  |
| White and Black African   | 0.00%     |  |
| White and Asian           | 0.00%     |  |
| Other Mixed Background    | 0.00%     |  |
| Caribbean                 | 0.00%     |  |
| African                   | 0.00%     |  |
| Other Black Background    | 0.00%     |  |
| Anything else             | 0.00%     |  |
| I would rather not say    | 0.00%     |  |
| al                        |           |  |