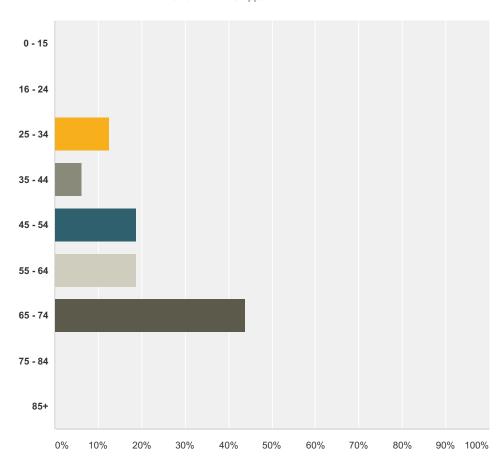

#### Q3 What age are you?

| Answer Choices | Responses |    |
|----------------|-----------|----|
| 0 - 15         | 0.00%     | 0  |
| 16 - 24        | 0.00%     | 0  |
| 25 - 34        | 12.50%    | 2  |
| 35 - 44        | 6.25%     | 1  |
| 45 - 54        | 18.75%    | 3  |
| 55 - 64        | 18.75%    | 3  |
| 65 - 74        | 43.75%    | 7  |
| 75 - 84        | 0.00%     | 0  |
| 85+            | 0.00%     | 0  |
| Total          |           | 16 |