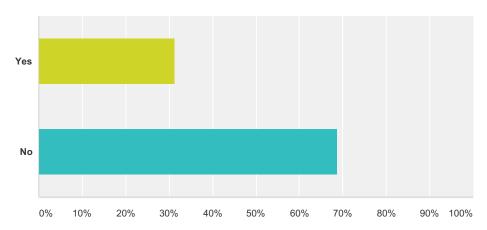

## Q4 Do you consider yourself to have a disability?

| Answer Choices | Responses        |
|----------------|------------------|
| Yes            | <b>31.25</b> % 5 |
| No             | <b>68.75%</b> 11 |
| Total          | 16               |