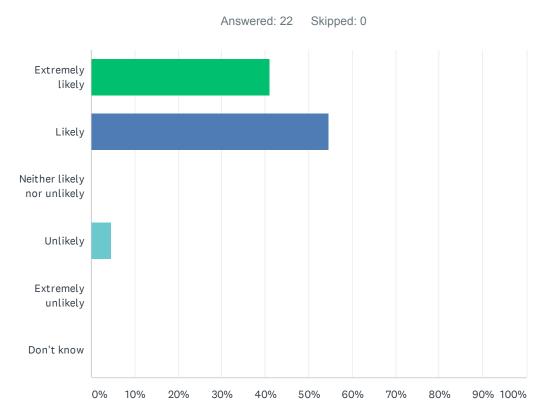

# Q1 How likely are you to recommend our GP practice to friends and family if they needed similar care or treatment?

| ANSWER CHOICES              | RESPONSES |    |
|-----------------------------|-----------|----|
| Extremely likely            | 40.91%    | 9  |
| Likely                      | 54.55%    | 12 |
| Neither likely nor unlikely | 0.00%     | 0  |
| Unlikely                    | 4.55%     | 1  |
| Extremely unlikely          | 0.00%     | 0  |
| Don't know                  | 0.00%     | 0  |
| TOTAL                       |           | 22 |