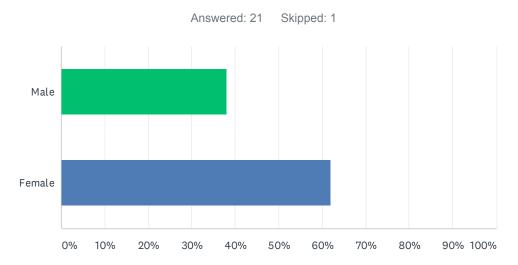

# Q2 Are you male or female?

| ANSWER CHOICES | RESPONSES |    |
|----------------|-----------|----|
| Male           | 38.10%    | 8  |
| Female         | 61.90%    | 13 |
| TOTAL          |           | 21 |