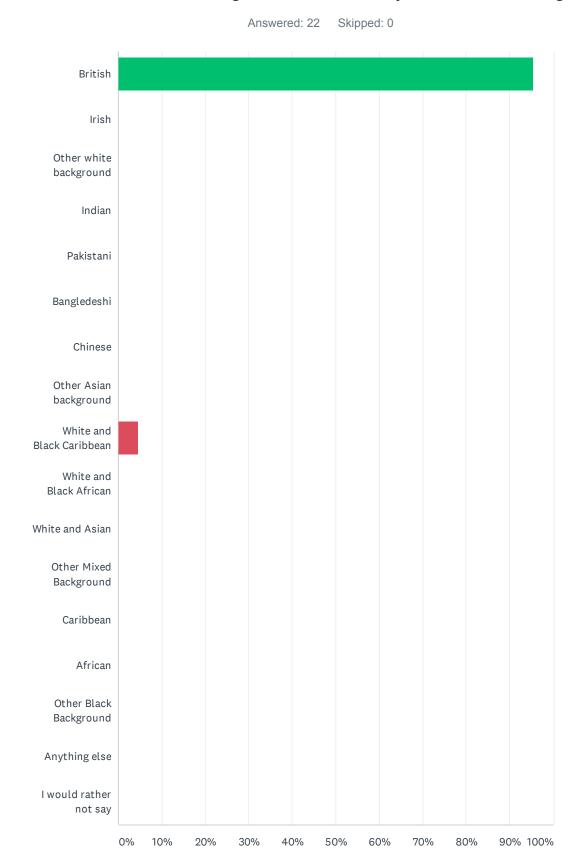

#### Q5 Which of the following best describes your ethnic background?

#### Friends and Family Survey

| ANSWER CHOICES            | RESPONSES |    |
|---------------------------|-----------|----|
| British                   | 95.45%    | 21 |
| Irish                     | 0.00%     | 0  |
| Other white background    | 0.00%     | 0  |
| Indian                    | 0.00%     | 0  |
| Pakistani                 | 0.00%     | 0  |
| Bangledeshi               | 0.00%     | 0  |
| Chinese                   | 0.00%     | 0  |
| Other Asian background    | 0.00%     | 0  |
| White and Black Caribbean | 4.55%     | 1  |
| White and Black African   | 0.00%     | 0  |
| White and Asian           | 0.00%     | 0  |
| Other Mixed Background    | 0.00%     | 0  |
| Caribbean                 | 0.00%     | 0  |
| African                   | 0.00%     | 0  |
| Other Black Background    | 0.00%     | 0  |
| Anything else             | 0.00%     | 0  |
| I would rather not say    | 0.00%     | 0  |
| TOTAL                     |           | 22 |