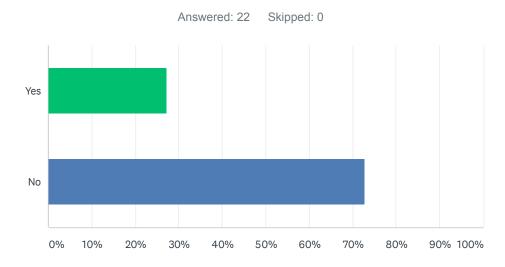

## Q4 Do you consider yourself to have a disability?

| ANSWER CHOICES | RESPONSES |    |
|----------------|-----------|----|
| Yes            | 27.27%    | 6  |
| No             | 72.73%    | 16 |
| TOTAL          |           | 22 |