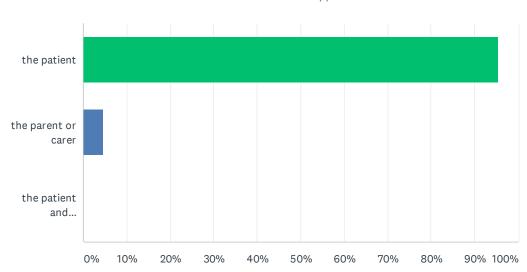

# Q6 Are you?

| ANSWER CHOICES               | RESPONSES |    |
|------------------------------|-----------|----|
| the patient                  | 95.45%    | 21 |
| the parent or carer          | 4.55%     | 1  |
| the patient and parent/carer | 0.00%     | 0  |
| TOTAL                        |           | 22 |