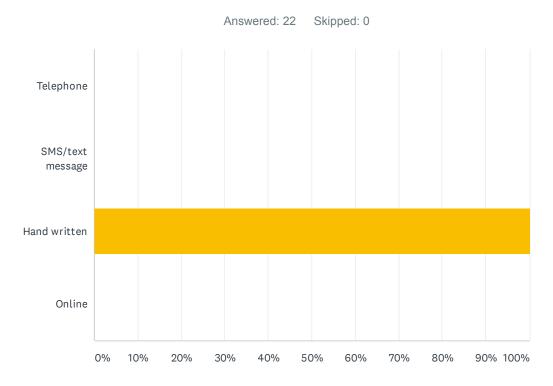

## Q7 Please let us know your method of completing this survey

| ANSWER CHOICES   | RESPONSES |    |
|------------------|-----------|----|
| Telephone        | 0.00%     | 0  |
| SMS/text message | 0.00%     | 0  |
| Hand written     | 100.00%   | 22 |
| Online           | 0.00%     | 0  |
| TOTAL            |           | 22 |