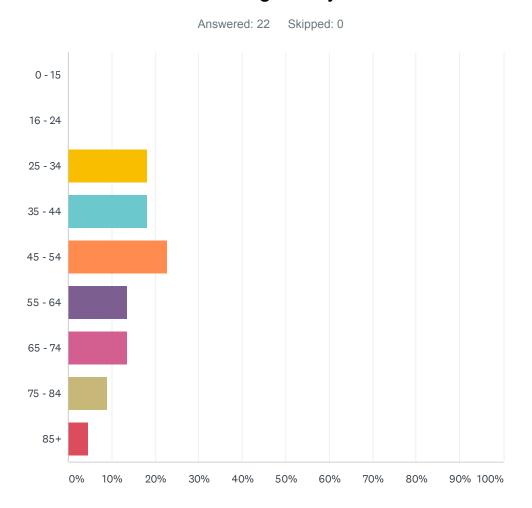

# Q3 What age are you?

| ANSWER CHOICES | RESPONSES |    |
|----------------|-----------|----|
| 0 - 15         | 0.00%     | 0  |
| 16 - 24        | 0.00%     | 0  |
| 25 - 34        | 18.18%    | 4  |
| 35 - 44        | 18.18%    | 4  |
| 45 - 54        | 22.73%    | 5  |
| 55 - 64        | 13.64%    | 3  |
| 65 - 74        | 13.64%    | 3  |
| 75 - 84        | 9.09%     | 2  |
| 85+            | 4.55%     | 1  |
| TOTAL          |           | 22 |