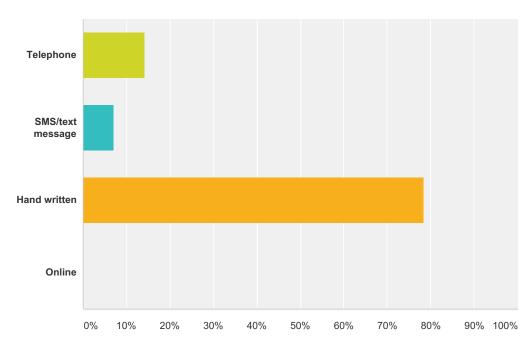

### Q8 Please let us know your method of completing this survey

Answered: 14 Skipped: 0

| Answer Choices   | Responses |    |
|------------------|-----------|----|
| Telephone        | 14.29%    | 2  |
| SMS/text message | 7.14%     | 1  |
| Hand written     | 78.57%    | 11 |
| Online           | 0.00%     | 0  |
| Total            |           | 14 |