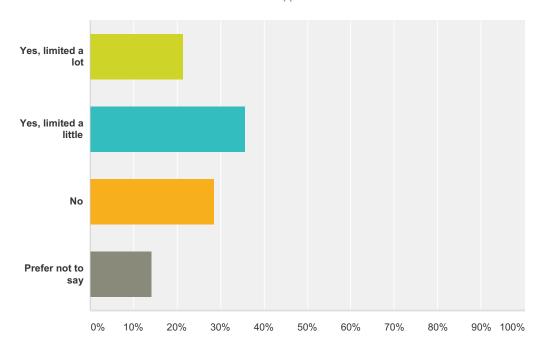

# Q7 Are your day-to-day activities limited because of a health problem or disability which has lasted, or is expected to last, at least 12 months? (include any issues/problems related to old age

Answered: 14 Skipped: 0

| Answer Choices        | Responses       |
|-----------------------|-----------------|
| Yes, limited a lot    | <b>21.43%</b> 3 |
| Yes, limited a little | <b>35.71%</b> 5 |
| No                    | 28.57% 4        |
| Prefer not to say     | <b>14.29%</b> 2 |
| Total                 | 14              |