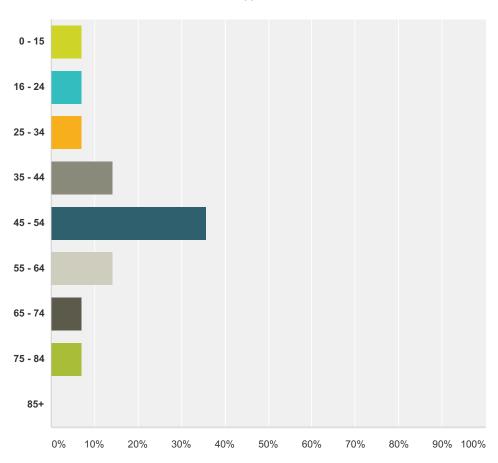

#### Q5 What age are you?

Answered: 14 Skipped: 0

| Answer Choices | Responses |    |
|----------------|-----------|----|
| 0 - 15         | 7.14%     | 1  |
| 16 - 24        | 7.14%     | 1  |
| 25 - 34        | 7.14%     | 1  |
| 35 - 44        | 14.29%    | 2  |
| 45 - 54        | 35.71%    | 5  |
| 55 - 64        | 14.29%    | 2  |
| 65 - 74        | 7.14%     | 1  |
| 75 - 84        | 7.14%     | 1  |
| 85+            | 0.00%     | 0  |
| Total          |           | 14 |