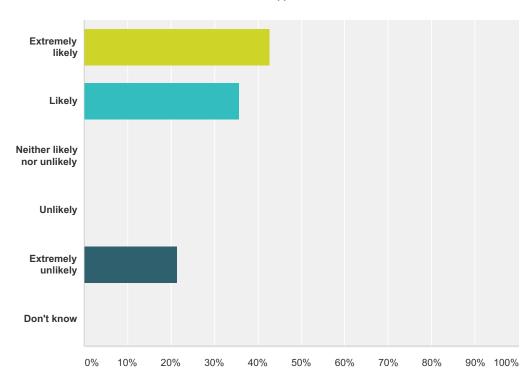

## Q1 How likely are you to recommend our GP practice to friends and family if they needed similar care or treatment?

Answered: 14 Skipped: 0

| Answer Choices              | Responses       |
|-----------------------------|-----------------|
| Extremely likely            | <b>42.86%</b> 6 |
| Likely                      | <b>35.71%</b> 5 |
| Neither likely nor unlikely | 0.00%           |
| Unlikely                    | 0.00%           |
| Extremely unlikely          | <b>21.43%</b> 3 |
| Don't know                  | 0.00%           |
| Total                       | 14              |