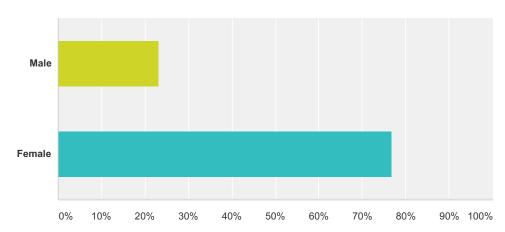

#### Q4 Are you male or female?

Answered: 13 Skipped: 1

| Answer Choices | Responses        |
|----------------|------------------|
| Male           | <b>23.08%</b> 3  |
| Female         | <b>76.92%</b> 10 |
| Total          | 13               |