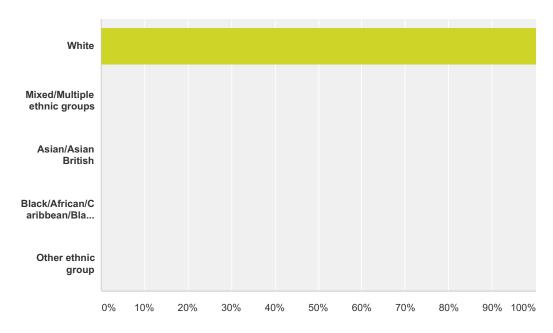

## Q6 What is your ethnicity? (Please select all that apply.)

Answered: 14 Skipped: 0

| Answer Choices                        | Responses |    |
|---------------------------------------|-----------|----|
| White                                 | 100.00%   | 14 |
| Mixed/Multiple ethnic groups          | 0.00%     | 0  |
| Asian/Asian British                   | 0.00%     | 0  |
| Black/African/Caribbean/Black British | 0.00%     | 0  |
| Other ethnic group                    | 0.00%     | 0  |
| Total                                 |           | 14 |