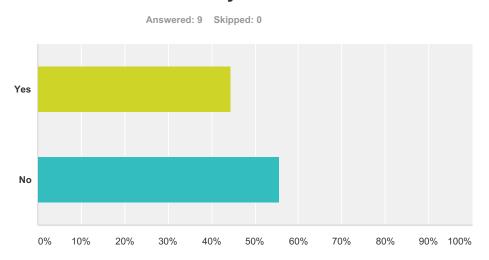

# Q4 Do you consider yourself to have a disability?

| Answer Choices | Responses       |
|----------------|-----------------|
| Yes            | <b>44.44%</b> 4 |
| No             | <b>55.56%</b> 5 |
| Total          | 9               |