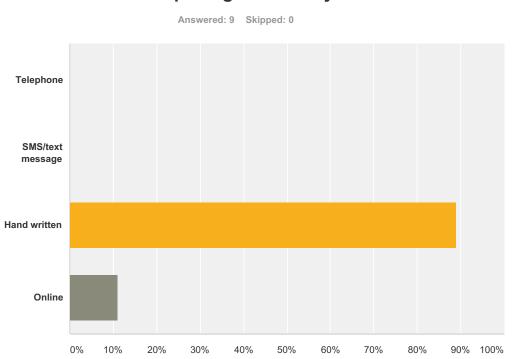

| Q7 Please let us know your method of |
|--------------------------------------|
| completing this survey               |

| Answer Choices   | Responses |   |
|------------------|-----------|---|
| Telephone        | 0.00%     | 0 |
| SMS/text message | 0.00%     | 0 |
| Hand written     | 88.89%    | 8 |
| Online           | 11.11%    | 1 |
| Total            |           | 9 |