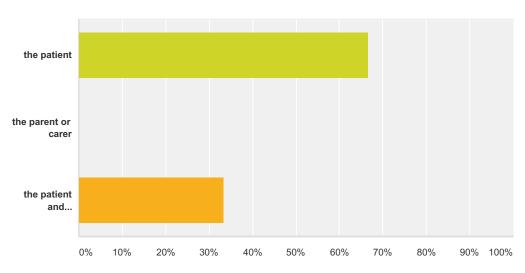

# Q6 Are you?

Answered: 9 Skipped: 0

| Answer Choices               | Responses       |
|------------------------------|-----------------|
| the patient                  | <b>66.67%</b> 6 |
| the parent or carer          | <b>0.00%</b> 0  |
| the patient and parent/carer | <b>33.33%</b> 3 |
| Total                        | 9               |