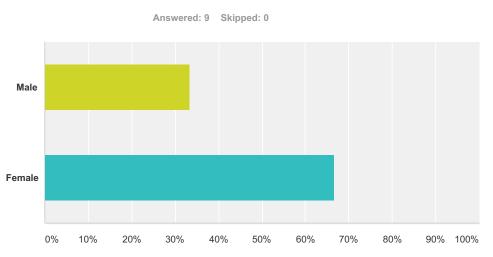

# Q2 Are you male or female?

| Answer Choices | Responses       |
|----------------|-----------------|
| Male           | <b>33.33%</b> 3 |
| Female         | <b>66.67%</b> 6 |
| Total          | 9               |