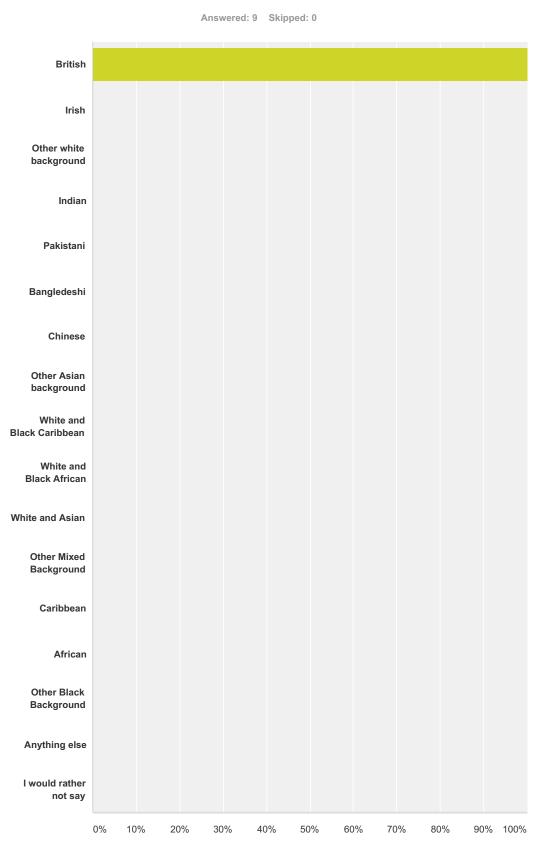

# Q5 Which of the following best describes your ethnic background?

| Answer Choices            | Responses |   |
|---------------------------|-----------|---|
| British                   | 100.00%   | 9 |
| Irish                     | 0.00%     | 0 |
| Other white background    | 0.00%     | 0 |
| Indian                    | 0.00%     | 0 |
| Pakistani                 | 0.00%     | 0 |
| Bangledeshi               | 0.00%     | 0 |
| Chinese                   | 0.00%     | 0 |
| Other Asian background    | 0.00%     | 0 |
| White and Black Caribbean | 0.00%     | 0 |
| White and Black African   | 0.00%     | 0 |
| White and Asian           | 0.00%     | 0 |
| Other Mixed Background    | 0.00%     | 0 |
| Caribbean                 | 0.00%     | 0 |
| African                   | 0.00%     | 0 |
| Other Black Background    | 0.00%     | 0 |
| Anything else             | 0.00%     | 0 |
| I would rather not say    | 0.00%     | 0 |
| otal                      |           | 9 |