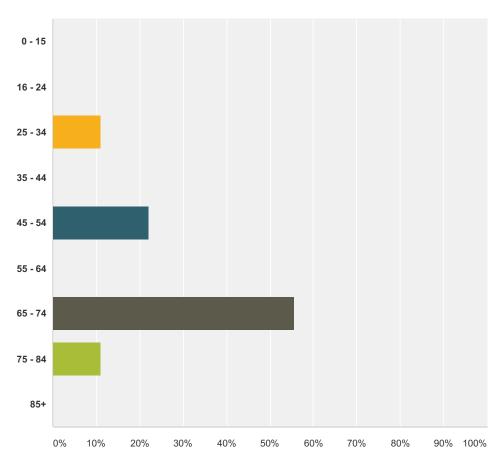

## Q3 What age are you?

Answered: 9 Skipped: 0

| Answer Choices | Responses       |
|----------------|-----------------|
| 0 - 15         | <b>0.00%</b> 0  |
| 16 - 24        | <b>0.00%</b> 0  |
| 25 - 34        | <b>11.11%</b> 1 |
| 35 - 44        | <b>0.00%</b> 0  |
| 45 - 54        | <b>22.22%</b> 2 |
| 55 - 64        | <b>0.00%</b> 0  |
| 65 - 74        | <b>55.56%</b> 5 |
| 75 - 84        | <b>11.11%</b> 1 |
| 85+            | <b>0.00%</b> 0  |
| Total          | 9               |