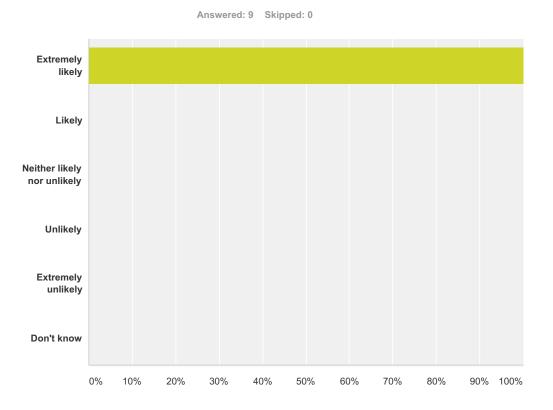

## Q1 How likely are you to recommend our GP practice to friends and family if they needed similar care or treatment?

| Answer Choices              | Responses        |
|-----------------------------|------------------|
| Extremely likely            | <b>100.00%</b> 9 |
| Likely                      | 0.00% 0          |
| Neither likely nor unlikely | 0.00% 0          |
| Unlikely                    | 0.00% 0          |
| Extremely unlikely          | 0.00% 0          |
| Don't know                  | 0.00% 0          |
| Total                       | 9                |