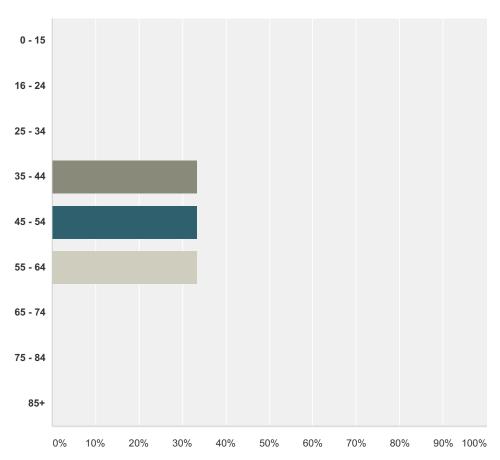

#### Q5 What age are you?

Answered: 3 Skipped: 0

| Answer Choices | Responses       |
|----------------|-----------------|
| 0 - 15         | <b>0.00%</b> 0  |
| 16 - 24        | <b>0.00%</b> 0  |
| 25 - 34        | <b>0.00%</b> 0  |
| 35 - 44        | <b>33.33%</b> 1 |
| 45 - 54        | <b>33.33%</b> 1 |
| 55 - 64        | <b>33.33%</b> 1 |
| 65 - 74        | <b>0.00%</b> 0  |
| 75 - 84        | <b>0.00%</b> 0  |
| 85+            | <b>0.00%</b> 0  |
| Total          | 3               |