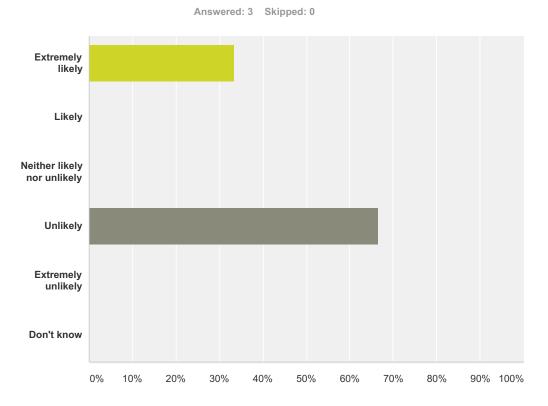

| Answer Choices              | Responses |   |
|-----------------------------|-----------|---|
| Extremely likely            | 33.33%    | 1 |
| Likely                      | 0.00%     | 0 |
| Neither likely nor unlikely | 0.00%     | 0 |
| Unlikely                    | 66.67%    | 2 |
| Extremely unlikely          | 0.00%     | 0 |
| Don't know                  | 0.00%     | 0 |
| Total                       |           | 3 |