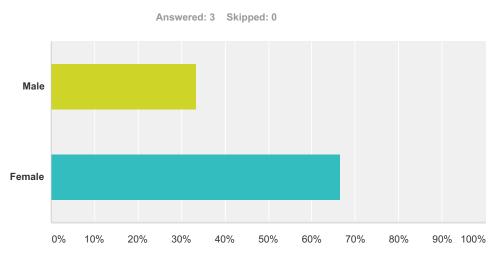

### Q4 Are you male or female?

| Answer Choices | Responses       |
|----------------|-----------------|
| Male           | <b>33.33%</b> 1 |
| Female         | <b>66.67%</b> 2 |
| Total          | 3               |