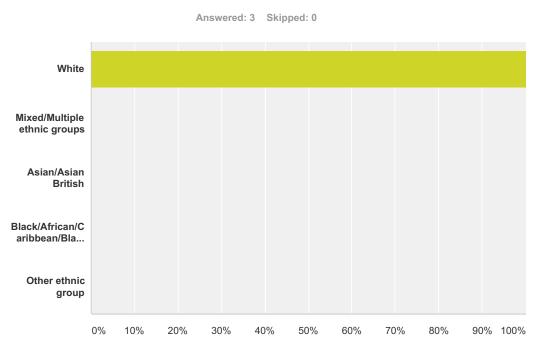

# Q6 What is your ethnicity? (Please select all that apply.)

| Answer Choices                        | Responses |   |
|---------------------------------------|-----------|---|
| White                                 | 100.00%   | 3 |
| Mixed/Multiple ethnic groups          | 0.00%     | 0 |
| Asian/Asian British                   | 0.00%     | 0 |
| Black/African/Caribbean/Black British | 0.00%     | 0 |
| Other ethnic group                    | 0.00%     | 0 |
| Total                                 |           | 3 |