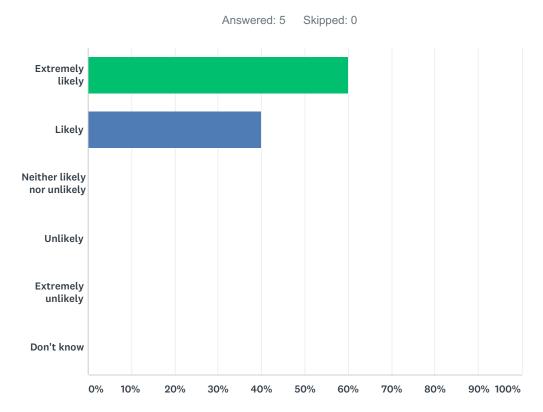

## Q1 How likely are you to recommend our GP practice to friends and family if they needed similar care or treatment?

| ANSWER CHOICES              | RESPONSES |   |
|-----------------------------|-----------|---|
| Extremely likely            | 60.00%    | 3 |
| Likely                      | 40.00%    | 2 |
| Neither likely nor unlikely | 0.00%     | 0 |
| Unlikely                    | 0.00%     | 0 |
| Extremely unlikely          | 0.00%     | 0 |
| Don't know                  | 0.00%     | 0 |
| TOTAL                       |           | 5 |