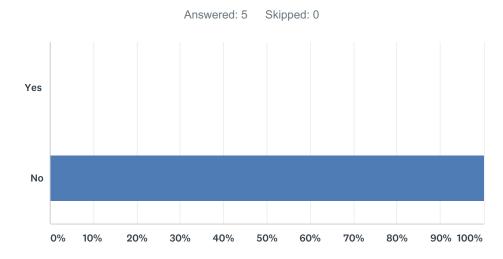

#### Q4 Do you consider yourself to have a disability?

| ANSWER CHOICES | RESPONSES |   |
|----------------|-----------|---|
| Yes            | 0.00%     | 0 |
| No             | 100.00%   | 5 |
| TOTAL          |           | 5 |