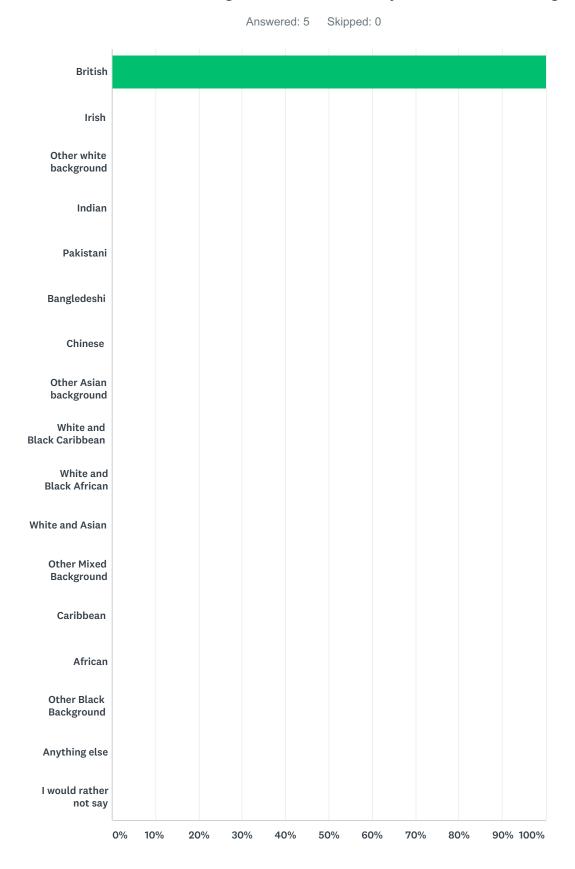

#### Q5 Which of the following best describes your ethnic background?

ANSWER CHOICES RESPONSES

#### Friends and Family Survey

| British                   | 100.00% | 5 |
|---------------------------|---------|---|
| Irish                     | 0.00%   | 0 |
| Other white background    | 0.00%   | 0 |
| Indian                    | 0.00%   | 0 |
| Pakistani                 | 0.00%   | 0 |
| Bangledeshi               | 0.00%   | 0 |
| Chinese                   | 0.00%   | 0 |
| Other Asian background    | 0.00%   | 0 |
| White and Black Caribbean | 0.00%   | 0 |
| White and Black African   | 0.00%   | 0 |
| White and Asian           | 0.00%   | 0 |
| Other Mixed Background    | 0.00%   | 0 |
| Caribbean                 | 0.00%   | 0 |
| African                   | 0.00%   | 0 |
| Other Black Background    | 0.00%   | 0 |
| Anything else             | 0.00%   | 0 |
| I would rather not say    | 0.00%   | 0 |
| TOTAL                     |         | 5 |