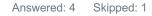

#### Q6 Are you?

| ANSWER CHOICES               | RESPONSES |   |
|------------------------------|-----------|---|
| the patient                  | 100.00%   | 4 |
| the parent or carer          | 0.00%     | 0 |
| the patient and parent/carer | 0.00%     | 0 |
| TOTAL                        |           | 4 |