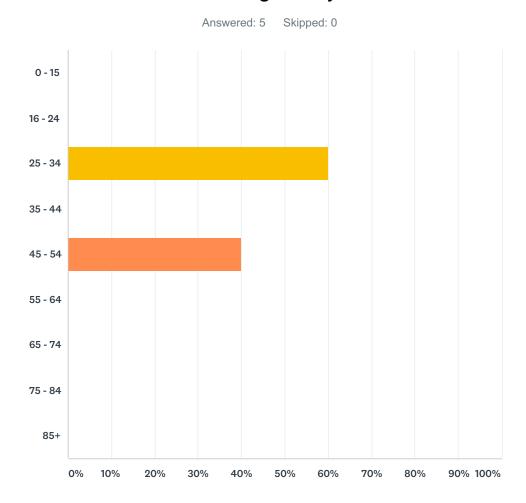

#### Q3 What age are you?

| ANSWER CHOICES | RESPONSES |   |
|----------------|-----------|---|
| 0 - 15         | 0.00%     | 0 |
| 16 - 24        | 0.00%     | 0 |
| 25 - 34        | 60.00%    | 3 |
| 35 - 44        | 0.00%     | 0 |
| 45 - 54        | 40.00%    | 2 |
| 55 - 64        | 0.00%     | 0 |
| 65 - 74        | 0.00%     | 0 |
| 75 - 84        | 0.00%     | 0 |
| 85+            | 0.00%     | 0 |
| TOTAL          |           | 5 |