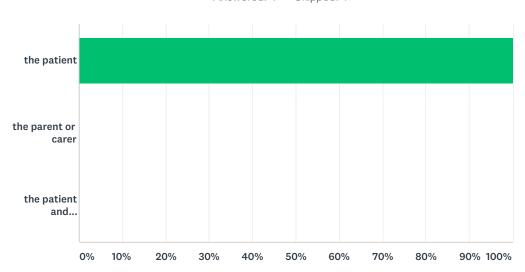

#### Q7 Please let us know your method of completing this survey

| ANSWER CHOICES   | RESPONSES |   |
|------------------|-----------|---|
| Telephone        | 0.00%     | 0 |
| SMS/text message | 0.00%     | 0 |
| Hand written     | 100.00%   | 5 |
| Online           | 0.00%     | 0 |
| TOTAL            |           | 5 |