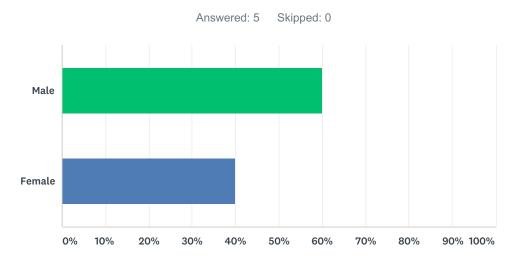

### Q2 Are you male or female?

| ANSWER CHOICES | RESPONSES |   |
|----------------|-----------|---|
| Male           | 60.00%    | 3 |
| Female         | 40.00%    | 2 |
| TOTAL          |           | 5 |