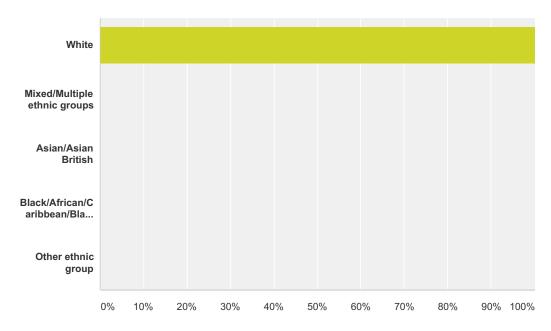

## Q6 What is your ethnicity? (Please select all that apply.)

Answered: 11 Skipped: 0

| Answer Choices                        | Responses |    |
|---------------------------------------|-----------|----|
| White                                 | 100.00%   | 11 |
| Mixed/Multiple ethnic groups          | 0.00%     | 0  |
| Asian/Asian British                   | 0.00%     | 0  |
| Black/African/Caribbean/Black British | 0.00%     | 0  |
| Other ethnic group                    | 0.00%     | 0  |
| Total                                 |           | 11 |