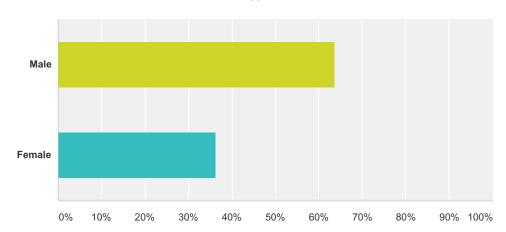

#### Q4 Are you male or female?

Answered: 11 Skipped: 0

| Answer Choices | Responses       |
|----------------|-----------------|
| Male           | <b>63.64%</b> 7 |
| Female         | <b>36.36%</b> 4 |
| Total          | 11              |