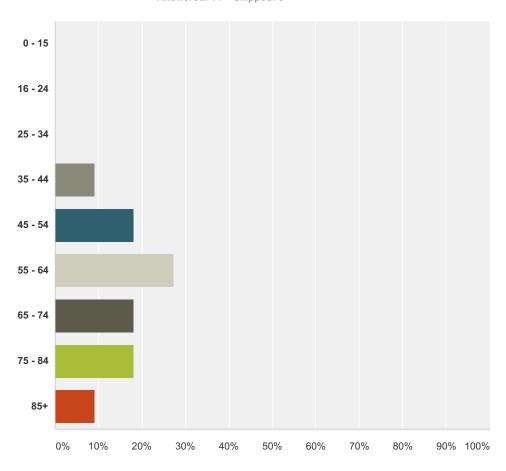

#### Q5 What age are you?

Answered: 11 Skipped: 0

| Answer Choices | Responses |    |
|----------------|-----------|----|
| 0 - 15         | 0.00%     | 0  |
| 16 - 24        | 0.00%     | 0  |
| 25 - 34        | 0.00%     | 0  |
| 35 - 44        | 9.09%     | 1  |
| 45 - 54        | 18.18%    | 2  |
| 55 - 64        | 27.27%    | 3  |
| 65 - 74        | 18.18%    | 2  |
| 75 - 84        | 18.18%    | 2  |
| 85+            | 9.09%     | 1  |
| Total          |           | 11 |