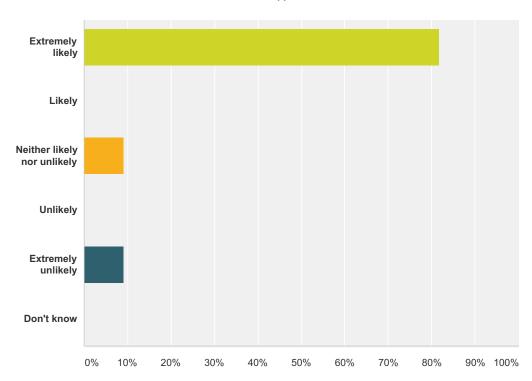

## Q1 How likely are you to recommend our GP practice to friends and family if they needed similar care or treatment?

Answered: 11 Skipped: 0

| Answer Choices              | Responses |    |
|-----------------------------|-----------|----|
| Extremely likely            | 81.82%    | 9  |
| Likely                      | 0.00%     | 0  |
| Neither likely nor unlikely | 9.09%     | 1  |
| Unlikely                    | 0.00%     | 0  |
| Extremely unlikely          | 9.09%     | 1  |
| Don't know                  | 0.00%     | 0  |
| Total                       |           | 11 |