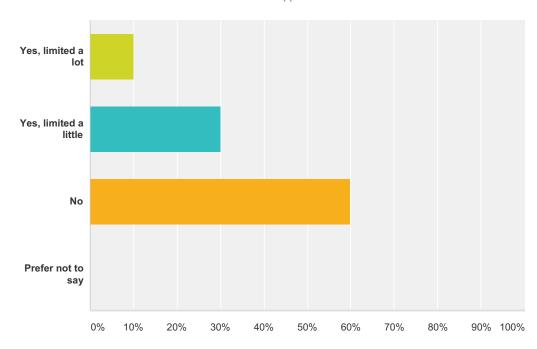

# Q7 Are your day-to-day activities limited because of a health problem or disability which has lasted, or is expected to last, at least 12 months? (include any issues/problems related to old age

Answered: 10 Skipped: 1

| Answer Choices        | Responses       |
|-----------------------|-----------------|
| Yes, limited a lot    | 10.00%          |
| Yes, limited a little | <b>30.00%</b> 3 |
| No                    | <b>60.00%</b> 6 |
| Prefer not to say     | 0.00%           |
| Total                 | 10              |