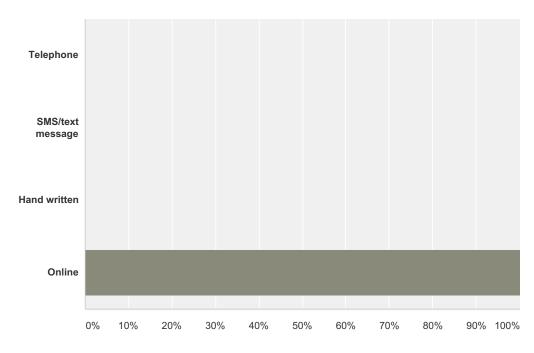

## Q8 Please let us know your method of completing this survey

Answered: 1 Skipped: 10

| Answer Choices   | Responses |   |
|------------------|-----------|---|
| Telephone        | 0.00%     | 0 |
| SMS/text message | 0.00%     | 0 |
| Hand written     | 0.00%     | 0 |
| Online           | 100.00%   | 1 |
| Total            |           | 1 |