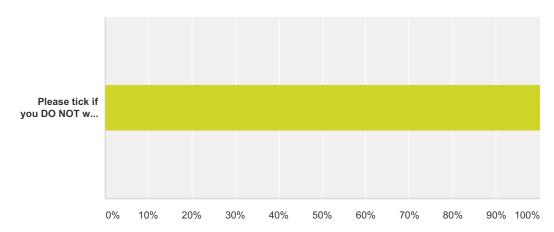

## Q3 Please select this box if you DO NOT wish your comments to be made public

Answered: 1 Skipped: 10

| Answer Choices                                                 | Responses |   |
|----------------------------------------------------------------|-----------|---|
| Please tick if you DO NOT wish your comments to be made public | 100.00%   | 1 |
| Total                                                          |           | 1 |