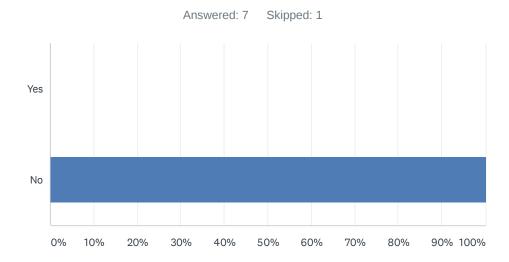

# Q4 Do you consider yourself to have a disability?

| ANSWER CHOICES | RESPONSES |   |
|----------------|-----------|---|
| Yes            | 0.00%     | 0 |
| No             | 100.00%   | 7 |
| TOTAL          |           | 7 |