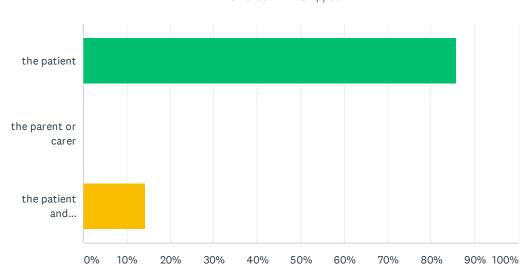

### Q6 Are you?

Answered: 7 Skipped: 1

| ANSWER CHOICES               | RESPONSES |   |
|------------------------------|-----------|---|
| the patient                  | 85.71%    | 6 |
| the parent or carer          | 0.00%     | 0 |
| the patient and parent/carer | 14.29%    | 1 |
| TOTAL                        |           | 7 |