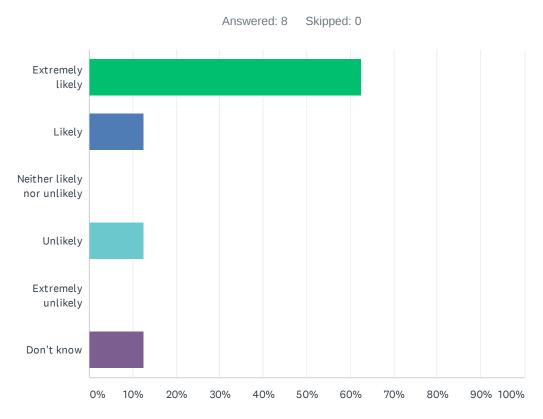

# Q1 How likely are you to recommend our GP practice to friends and family if they needed similar care or treatment?

| ANSWER CHOICES              | RESPONSES |   |
|-----------------------------|-----------|---|
| Extremely likely            | 62.50%    | 5 |
| Likely                      | 12.50%    | 1 |
| Neither likely nor unlikely | 0.00%     | 0 |
| Unlikely                    | 12.50%    | 1 |
| Extremely unlikely          | 0.00%     | 0 |
| Don't know                  | 12.50%    | 1 |
| TOTAL                       |           | 8 |