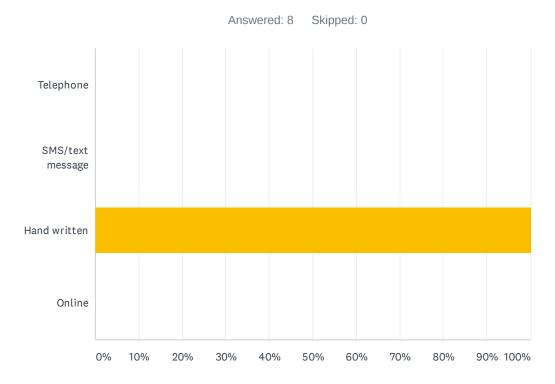

# Q7 Please let us know your method of completing this survey

| ANSWER CHOICES   | RESPONSES |   |
|------------------|-----------|---|
| Telephone        | 0.00%     | 0 |
| SMS/text message | 0.00%     | 0 |
| Hand written     | 100.00%   | 8 |
| Online           | 0.00%     | 0 |
| TOTAL            |           | 8 |