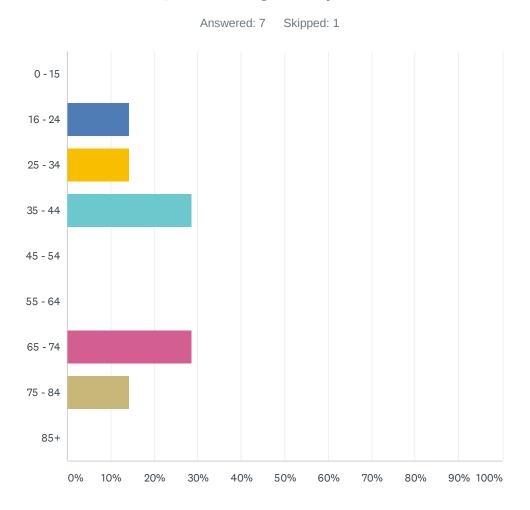

# Q3 What age are you?

| ANSWER CHOICES | RESPONSES |   |
|----------------|-----------|---|
| 0 - 15         | 0.00%     | 0 |
| 16 - 24        | 14.29%    | 1 |
| 25 - 34        | 14.29%    | 1 |
| 35 - 44        | 28.57%    | 2 |
| 45 - 54        | 0.00%     | 0 |
| 55 - 64        | 0.00%     | 0 |
| 65 - 74        | 28.57%    | 2 |
| 75 - 84        | 14.29%    | 1 |
| 85+            | 0.00%     | 0 |
| TOTAL          |           | 7 |