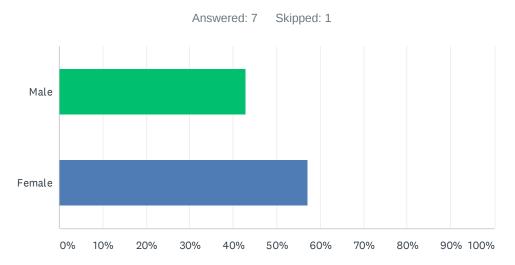

# Q2 Are you male or female?

| ANSWER CHOICES | RESPONSES |   |
|----------------|-----------|---|
| Male           | 42.86%    | 3 |
| Female         | 57.14%    | 4 |
| TOTAL          |           | 7 |