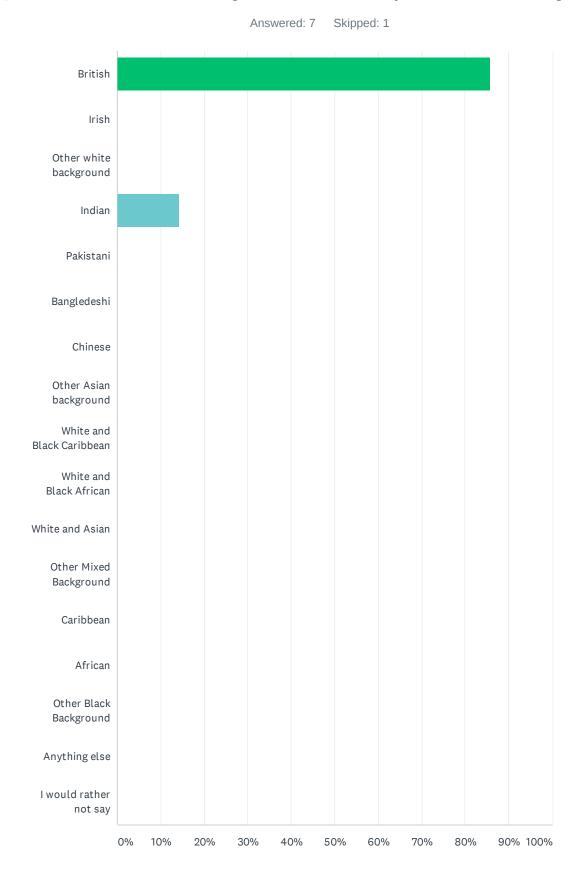

#### Q5 Which of the following best describes your ethnic background?

#### Friends and Family Survey

| ANSWER CHOICES            | RESPONSES |   |
|---------------------------|-----------|---|
| British                   | 85.71%    | 6 |
| Irish                     | 0.00%     | 0 |
| Other white background    | 0.00%     | 0 |
| Indian                    | 14.29%    | 1 |
| Pakistani                 | 0.00%     | 0 |
| Bangledeshi               | 0.00%     | 0 |
| Chinese                   | 0.00%     | 0 |
| Other Asian background    | 0.00%     | 0 |
| White and Black Caribbean | 0.00%     | 0 |
| White and Black African   | 0.00%     | 0 |
| White and Asian           | 0.00%     | 0 |
| Other Mixed Background    | 0.00%     | 0 |
| Caribbean                 | 0.00%     | 0 |
| African                   | 0.00%     | 0 |
| Other Black Background    | 0.00%     | 0 |
| Anything else             | 0.00%     | 0 |
| I would rather not say    | 0.00%     | 0 |
| TOTAL                     |           | 7 |