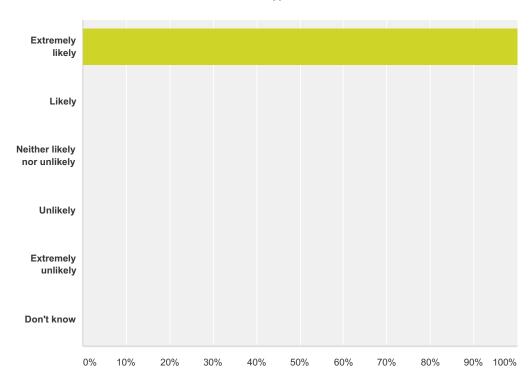

## Q1 How likely are you to recommend our GP practice to friends and family if they needed similar care or treatment?

| Answer Choices              | Responses |   |
|-----------------------------|-----------|---|
| Extremely likely            | 100.00%   | 3 |
| Likely                      | 0.00%     | 0 |
| Neither likely nor unlikely | 0.00%     | 0 |
| Unlikely                    | 0.00%     | 0 |
| Extremely unlikely          | 0.00%     | 0 |
| Don't know                  | 0.00%     | 0 |
| Total                       |           | 3 |