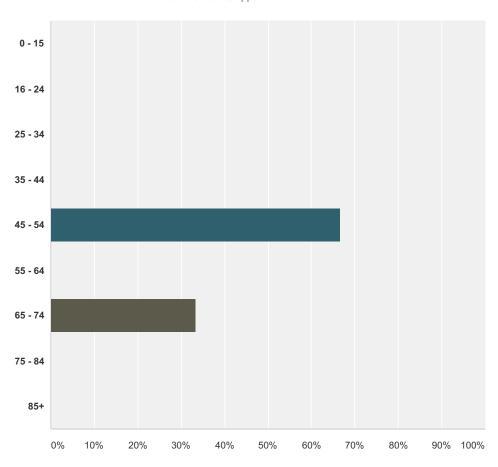

#### Q3 What age are you?

| Answer Choices | Responses |   |
|----------------|-----------|---|
| 0 - 15         | 0.00%     | 0 |
| 16 - 24        | 0.00%     | 0 |
| 25 - 34        | 0.00%     | 0 |
| 35 - 44        | 0.00%     | 0 |
| 45 - 54        | 66.67%    | 2 |
| 55 - 64        | 0.00%     | 0 |
| 65 - 74        | 33.33%    | 1 |
| 75 - 84        | 0.00%     | 0 |
| 85+            | 0.00%     | 0 |
| Total          |           | 3 |