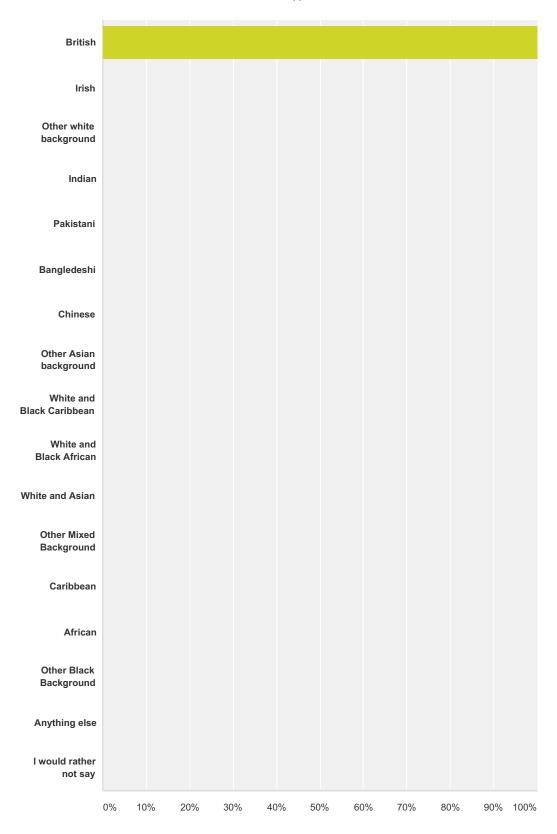

### Q5 Which of the following best describes your ethnic background?

#### Friends and Family Survey

| swer Choices              | Responses |  |
|---------------------------|-----------|--|
| British                   | 100.00%   |  |
| Irish                     | 0.00%     |  |
| Other white background    | 0.00%     |  |
| Indian                    | 0.00%     |  |
| Pakistani                 | 0.00%     |  |
| Bangledeshi               | 0.00%     |  |
| Chinese                   | 0.00%     |  |
| Other Asian background    | 0.00%     |  |
| White and Black Caribbean | 0.00%     |  |
| White and Black African   | 0.00%     |  |
| White and Asian           | 0.00%     |  |
| Other Mixed Background    | 0.00%     |  |
| Caribbean                 | 0.00%     |  |
| African                   | 0.00%     |  |
| Other Black Background    | 0.00%     |  |
| Anything else             | 0.00%     |  |
| I would rather not say    | 0.00%     |  |
| al                        |           |  |