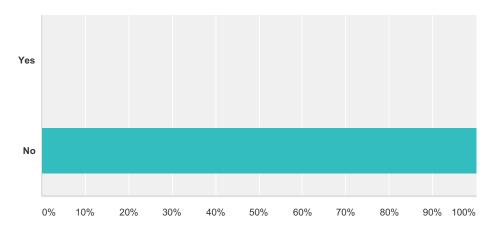

## Q4 Do you consider yourself to have a disability?

| Answer Choices | Responses |
|----------------|-----------|
| Yes            | 0.00%     |
| No             | 100.00%   |
| Total          | 1         |