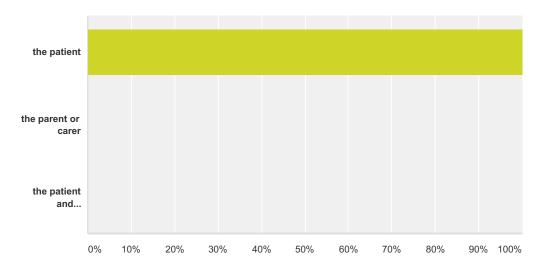

#### Q6 Are you?

Answered: 2 Skipped: 1

| Answer Choices               | Responses |   |
|------------------------------|-----------|---|
| the patient                  | 100.00%   | 2 |
| the parent or carer          | 0.00%     | 0 |
| the patient and parent/carer | 0.00%     | 0 |
| Total                        |           | 2 |