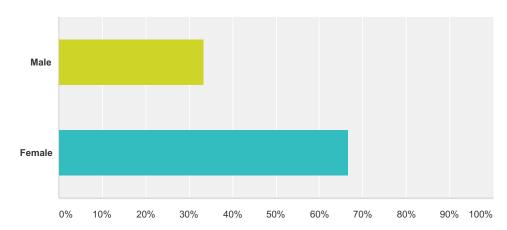

#### Q2 Are you male or female?

Answered: 3 Skipped: 0

| Answer Choices | Responses |   |
|----------------|-----------|---|
| Male           | 33.33%    | 1 |
| Female         | 66.67%    | 2 |
| Total          |           | 3 |