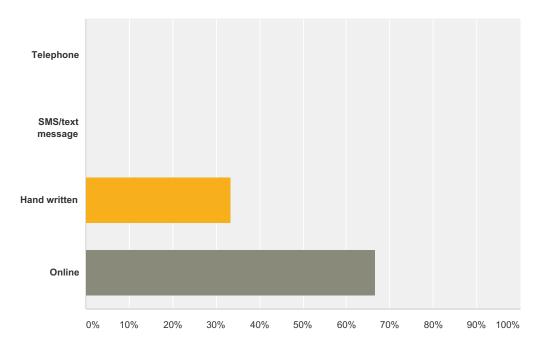

## Q7 Please let us know your method of completing this survey

| Answer Choices   | Responses |   |
|------------------|-----------|---|
| Telephone        | 0.00%     | 0 |
| SMS/text message | 0.00%     | 0 |
| Hand written     | 33.33%    | 1 |
| Online           | 66.67%    | 2 |
| Total            |           | 3 |