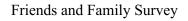

| ANSWER CHOICES | RESPONSES |   |
|----------------|-----------|---|
| 0 - 15         | 11.11%    | 1 |
| 16 - 24        | 0.00%     | 0 |
| 25 - 34        | 11.11%    | 1 |
| 35 - 44        | 11.11%    | 1 |
| 45 - 54        | 11.11%    | 1 |
| 55 - 64        | 22.22%    | 2 |
| 65 - 74        | 33.33%    | 3 |
| 75 - 84        | 0.00%     | 0 |
| 85+            | 0.00%     | 0 |
| TOTAL          |           | 9 |