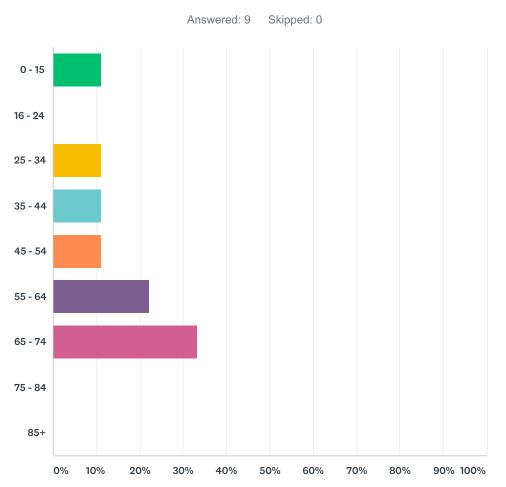

## Q4 Do you consider yourself to have a disability?

| ANSWER CHOICES | RESPONSES |   |
|----------------|-----------|---|
| Yes            | 11.11%    | 1 |
| No             | 88.89%    | 8 |
| TOTAL          |           | 9 |