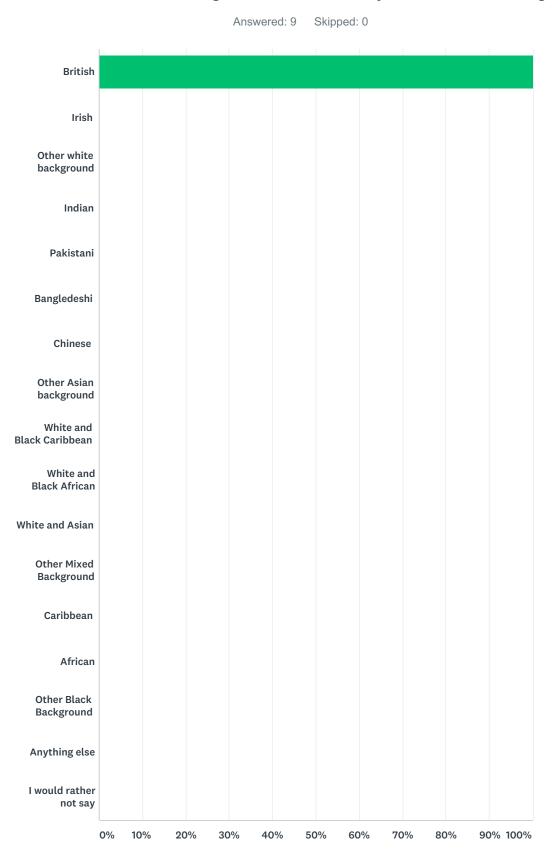

## Q5 Which of the following best describes your ethnic background?

**ANSWER CHOICES** 

RESPONSES

#### Friends and Family Survey

| British                   | 100.00% | 9 |
|---------------------------|---------|---|
| Irish                     | 0.00%   | 0 |
| Other white background    | 0.00%   | 0 |
| Indian                    | 0.00%   | 0 |
| Pakistani                 | 0.00%   | 0 |
| Bangledeshi               | 0.00%   | 0 |
| Chinese                   | 0.00%   | 0 |
| Other Asian background    | 0.00%   | 0 |
| White and Black Caribbean | 0.00%   | 0 |
| White and Black African   | 0.00%   | 0 |
| White and Asian           | 0.00%   | 0 |
| Other Mixed Background    | 0.00%   | 0 |
| Caribbean                 | 0.00%   | 0 |
| African                   | 0.00%   | 0 |
| Other Black Background    | 0.00%   | 0 |
| Anything else             | 0.00%   | 0 |
| I would rather not say    | 0.00%   | 0 |
| TOTAL                     |         | 9 |