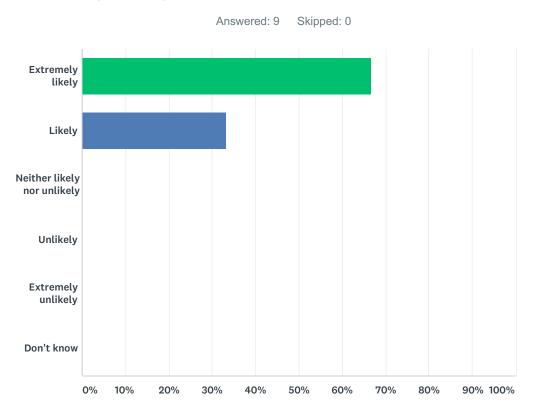

# Q1 How likely are you to recommend our GP practice to friends and family if they needed similar care or treatment?

| ANSWER CHOICES              | RESPONSES |   |
|-----------------------------|-----------|---|
| Extremely likely            | 66.67%    | 6 |
| Likely                      | 33.33%    | 3 |
| Neither likely nor unlikely | 0.00%     | 0 |
| Unlikely                    | 0.00%     | 0 |
| Extremely unlikely          | 0.00%     | 0 |
| Don't know                  | 0.00%     | 0 |
| TOTAL                       |           | 9 |