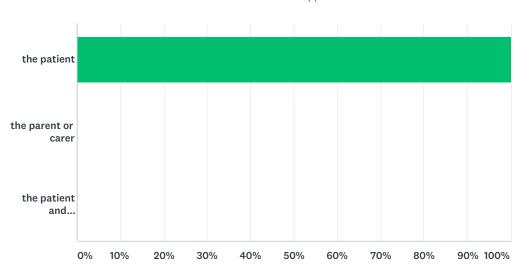

# Q6 Are you?

Answered: 9 Skipped: 0

| ANSWER CHOICES               | RESPONSES |   |
|------------------------------|-----------|---|
| the patient                  | 100.00%   | 9 |
| the parent or carer          | 0.00%     | 0 |
| the patient and parent/carer | 0.00%     | 0 |
| TOTAL                        |           | 9 |