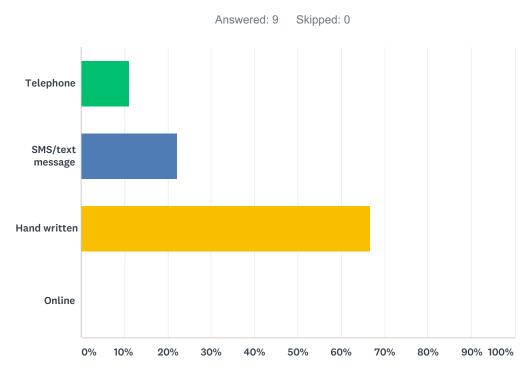

| ANSWER CHOICES   | RESPONSES |   |
|------------------|-----------|---|
| Telephone        | 11.11%    | 1 |
| SMS/text message | 22.22%    | 2 |
| Hand written     | 66.67%    | 6 |
| Online           | 0.00%     | 0 |
| TOTAL            |           | 9 |