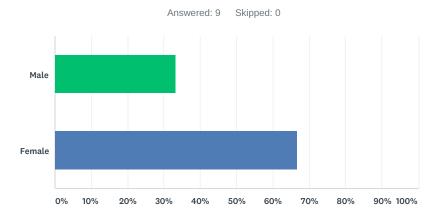

## Q2 Are you male or female?

| ANSWER CHOICES | RESPONSES |   |
|----------------|-----------|---|
| Male           | 33.33%    | 3 |
| Female         | 66.67%    | 6 |
| TOTAL          |           | 9 |