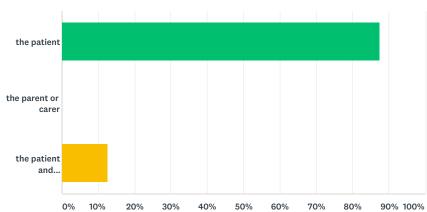

## Q6 Are you?

Answered: 8 Skipped: 1

| ANSWER CHOICES               | RESPONSES |   |
|------------------------------|-----------|---|
| the patient                  | 87.50%    | 7 |
| the parent or carer          | 0.00%     | 0 |
| the patient and parent/carer | 12.50%    | 1 |
| TOTAL                        |           | 8 |