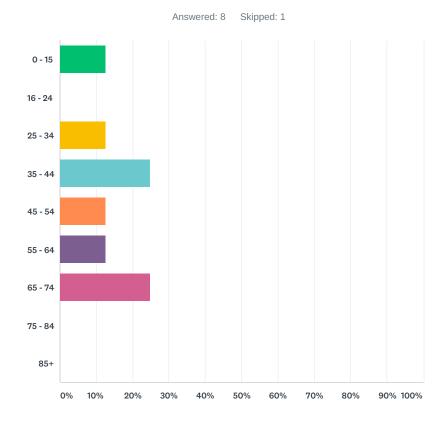

## Q3 What age are you?

| ANSWER CHOICES | RESPONSES |   |
|----------------|-----------|---|
| 0 - 15         | 12.50%    | 1 |
| 16 - 24        | 0.00%     | 0 |
| 25 - 34        | 12.50%    | 1 |
| 35 - 44        | 25.00%    | 2 |
| 45 - 54        | 12.50%    | 1 |
| 55 - 64        | 12.50%    | 1 |
| 65 - 74        | 25.00%    | 2 |
| 75 - 84        | 0.00%     | 0 |
| 85+            | 0.00%     | 0 |
| TOTAL          |           | 8 |