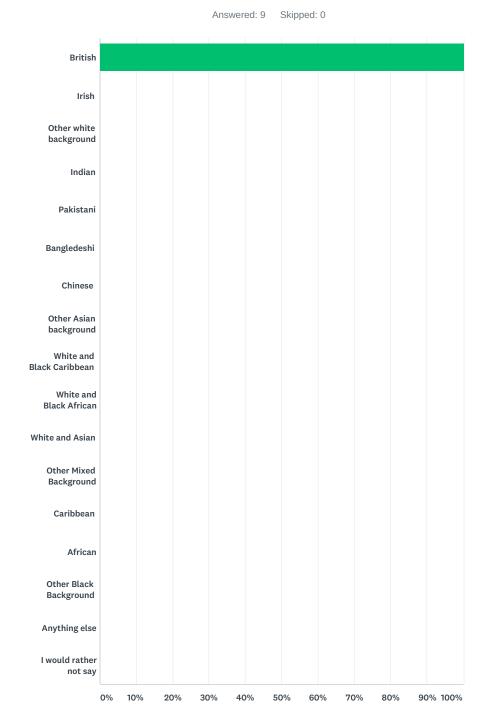

### Q5 Which of the following best describes your ethnic background?

| ANSWER CHOICES         | RESPONSES |   |
|------------------------|-----------|---|
| British                | 100.00%   | 9 |
| Irish                  | 0.00%     | 0 |
| Other white background | 0.00%     | 0 |
| Indian                 | 0.00%     | 0 |
| Pakistani              | 0.00%     | 0 |
| Bangledeshi            | 0.00%     | 0 |

#### Friends and Family Survey

| Chinese                   | 0.00% | 0 |
|---------------------------|-------|---|
| Other Asian background    | 0.00% | 0 |
| White and Black Caribbean | 0.00% | 0 |
| White and Black African   | 0.00% | 0 |
| White and Asian           | 0.00% | 0 |
| Other Mixed Background    | 0.00% | 0 |
| Caribbean                 | 0.00% | 0 |
| African                   | 0.00% | 0 |
| Other Black Background    | 0.00% | 0 |
| Anything else             | 0.00% | 0 |
| I would rather not say    | 0.00% | 0 |
| TOTAL                     |       | 9 |
|                           |       |   |