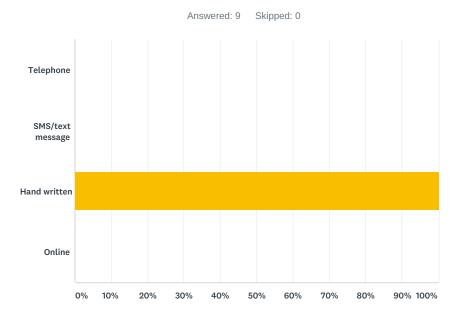

## Q7 Please let us know your method of completing this survey

| ANSWER CHOICES   | RESPONSES |   |
|------------------|-----------|---|
| Telephone        | 0.00%     | 0 |
| SMS/text message | 0.00%     | 0 |
| Hand written     | 100.00%   | 9 |
| Online           | 0.00%     | 0 |
| TOTAL            |           | 9 |