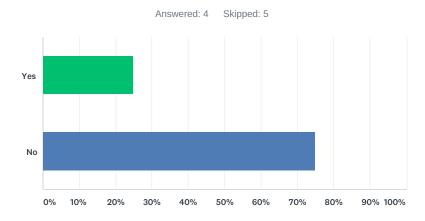

## Q4 Do you consider yourself to have a disability?

| ANSWER CHOICES | RESPONSES |   |
|----------------|-----------|---|
| Yes            | 25.00%    | 1 |
| No             | 75.00%    | 3 |
| TOTAL          |           | 4 |