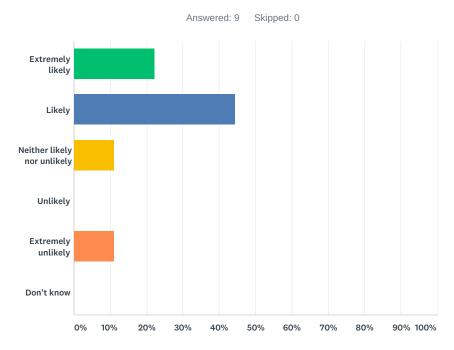

## Q1 How likely are you to recommend our GP practice to friends and family if they needed similar care or treatment?

| ANSWER CHOICES              | RESPONSES |   |
|-----------------------------|-----------|---|
| Extremely likely            | 22.22%    | 2 |
| Likely                      | 44.44%    | 4 |
| Neither likely nor unlikely | 11.11%    | 1 |
| Unlikely                    | 0.00%     | 0 |
| Extremely unlikely          | 11.11%    | 1 |
| Don't know                  | 0.00%     | 0 |
| TOTAL                       |           | 9 |