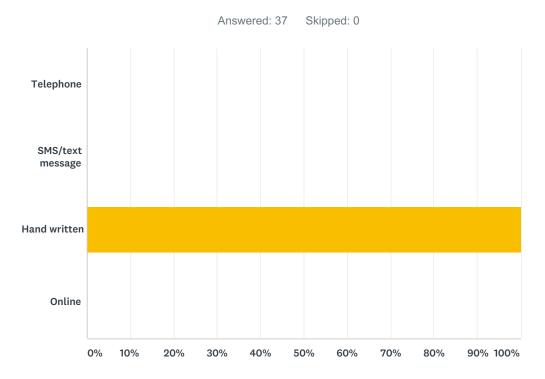

#### Q7 Please let us know your method of completing this survey

| ANSWER CHOICES   | RESPONSES |    |
|------------------|-----------|----|
| Telephone        | 0.00%     | 0  |
| SMS/text message | 0.00%     | 0  |
| Hand written     | 100.00%   | 37 |
| Online           | 0.00%     | 0  |
| TOTAL            |           | 37 |