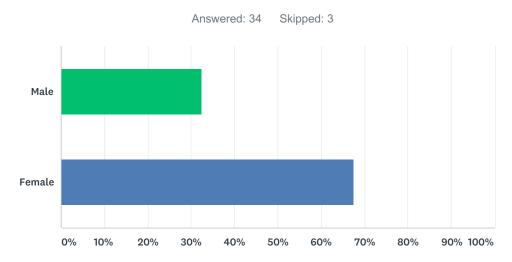

#### Q2 Are you male or female?

| ANSWER CHOICES | RESPONSES |    |
|----------------|-----------|----|
| Male           | 32.35%    | 11 |
| Female         | 67.65%    | 23 |
| TOTAL          |           | 34 |