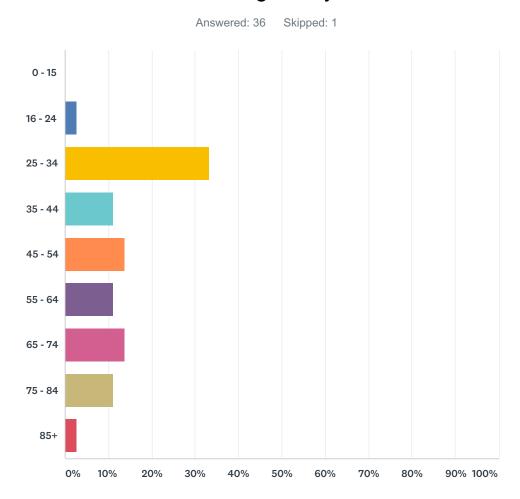

### Q3 What age are you?

| ANSWER CHOICES | RESPONSES |    |
|----------------|-----------|----|
| 0 - 15         | 0.00%     | 0  |
| 16 - 24        | 2.78%     | 1  |
| 25 - 34        | 33.33%    | 12 |
| 35 - 44        | 11.11%    | 4  |
| 45 - 54        | 13.89%    | 5  |
| 55 - 64        | 11.11%    | 4  |
| 65 - 74        | 13.89%    | 5  |
| 75 - 84        | 11.11%    | 4  |
| 85+            | 2.78%     | 1  |
| TOTAL          |           | 36 |