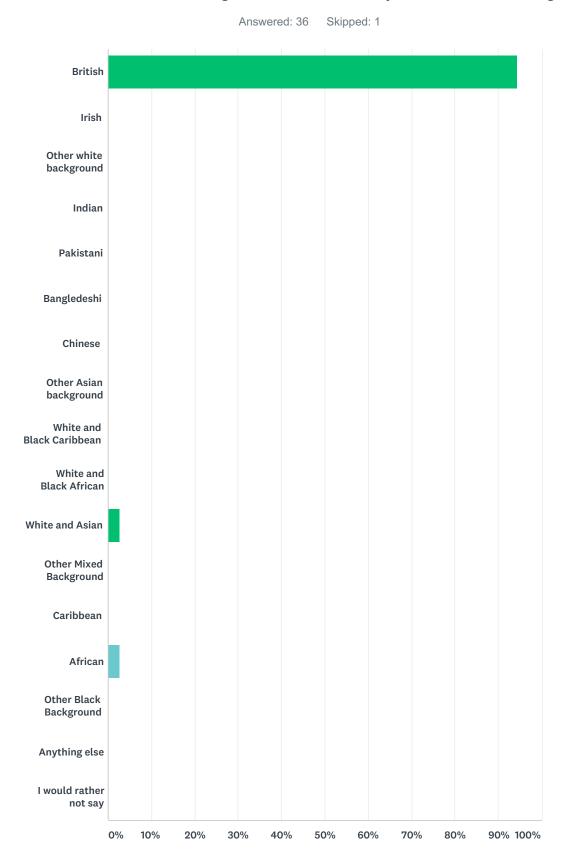

#### Q5 Which of the following best describes your ethnic background?

ANSWER CHOICES RESPONSES

#### Friends and Family Survey

| British                   | 94.44% | 34 |
|---------------------------|--------|----|
| Irish                     | 0.00%  | 0  |
| Other white background    | 0.00%  | 0  |
| Indian                    | 0.00%  | 0  |
| Pakistani                 | 0.00%  | 0  |
| Bangledeshi               | 0.00%  | 0  |
| Chinese                   | 0.00%  | 0  |
| Other Asian background    | 0.00%  | 0  |
| White and Black Caribbean | 0.00%  | 0  |
| White and Black African   | 0.00%  | 0  |
| White and Asian           | 2.78%  | 1  |
| Other Mixed Background    | 0.00%  | 0  |
| Caribbean                 | 0.00%  | 0  |
| African                   | 2.78%  | 1  |
| Other Black Background    | 0.00%  | 0  |
| Anything else             | 0.00%  | 0  |
| I would rather not say    | 0.00%  | 0  |
| TOTAL                     |        | 36 |