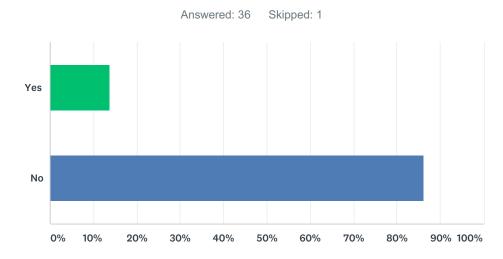

#### Q4 Do you consider yourself to have a disability?

| ANSWER CHOICES | RESPONSES |    |
|----------------|-----------|----|
| Yes            | 13.89%    | 5  |
| No             | 86.11%    | 31 |
| TOTAL          |           | 36 |