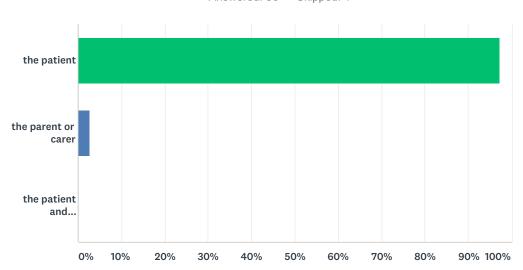

#### Q6 Are you?

| ANSWER CHOICES               | RESPONSES |    |
|------------------------------|-----------|----|
| the patient                  | 97.22%    | 35 |
| the parent or carer          | 2.78%     | 1  |
| the patient and parent/carer | 0.00%     | 0  |
| TOTAL                        |           | 36 |