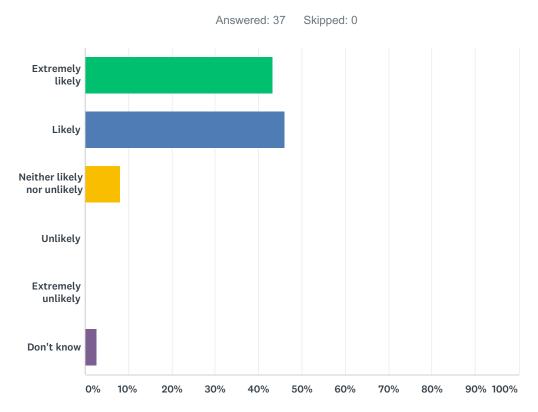

## Q1 How likely are you to recommend our GP practice to friends and family if they needed similar care or treatment?

| ANSWER CHOICES              | RESPONSES |    |
|-----------------------------|-----------|----|
| Extremely likely            | 43.24%    | 16 |
| Likely                      | 45.95%    | 17 |
| Neither likely nor unlikely | 8.11%     | 3  |
| Unlikely                    | 0.00%     | 0  |
| Extremely unlikely          | 0.00%     | 0  |
| Don't know                  | 2.70%     | 1  |
| TOTAL                       |           | 37 |