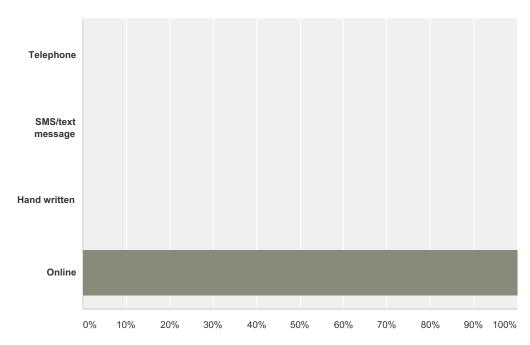

## Q8 Please let us know your method of completing this survey

| Answer Choices   | Responses |   |
|------------------|-----------|---|
| Telephone        | 0.00%     | 0 |
| SMS/text message | 0.00%     | 0 |
| Hand written     | 0.00%     | 0 |
| Online           | 100.00%   | 2 |
| Total            |           | 2 |