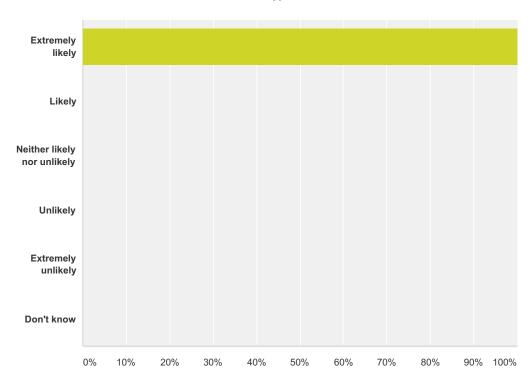

## Q1 How likely are you to recommend our GP practice to friends and family if they needed similar care or treatment?

| Answer Choices              | Responses |   |
|-----------------------------|-----------|---|
| Extremely likely            | 100.00%   | 2 |
| Likely                      | 0.00%     | 0 |
| Neither likely nor unlikely | 0.00%     | 0 |
| Unlikely                    | 0.00%     | 0 |
| Extremely unlikely          | 0.00%     | 0 |
| Don't know                  | 0.00%     | 0 |
| Total                       |           | 2 |