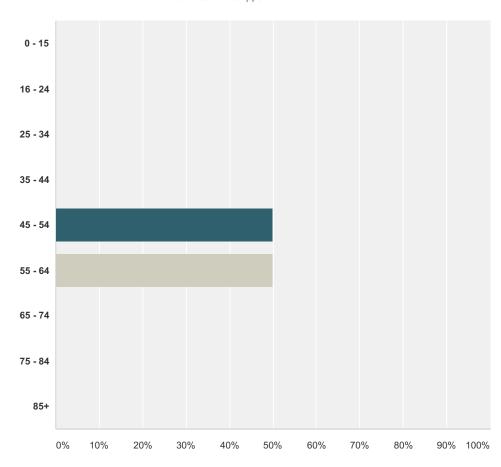

#### Q5 What age are you?

| Answer Choices | Responses        |
|----------------|------------------|
| 0 - 15         | 0.00%            |
| 16 - 24        | 0.00%            |
| 25 - 34        | 0.00%            |
| 35 - 44        | 0.00%            |
| 45 - 54        | <b>50.00</b> % 1 |
| 55 - 64        | <b>50.00</b> % 1 |
| 65 - 74        | 0.00%            |
| 75 - 84        | 0.00%            |
| 85+            | 0.00%            |
| Total          | 2                |