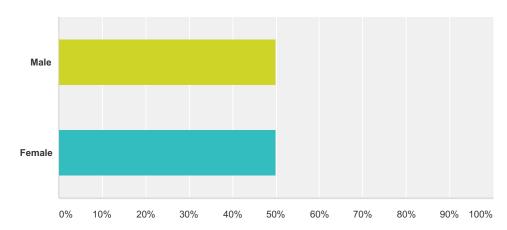

#### Q4 Are you male or female?

Answered: 2 Skipped: 0

| Answer Choices | Responses       |
|----------------|-----------------|
| Male           | <b>50.00%</b> 1 |
| Female         | <b>50.00%</b> 1 |
| Total          | 2               |