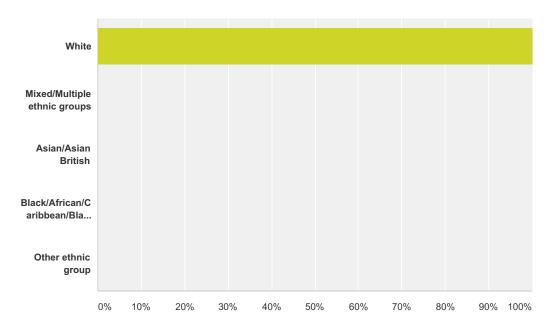

## Q6 What is your ethnicity? (Please select all that apply.)

| Answer Choices                        | Responses |   |
|---------------------------------------|-----------|---|
| White                                 | 100.00%   | 2 |
| Mixed/Multiple ethnic groups          | 0.00%     | 0 |
| Asian/Asian British                   | 0.00%     | 0 |
| Black/African/Caribbean/Black British | 0.00%     | 0 |
| Other ethnic group                    | 0.00%     | 0 |
| Total                                 |           | 2 |