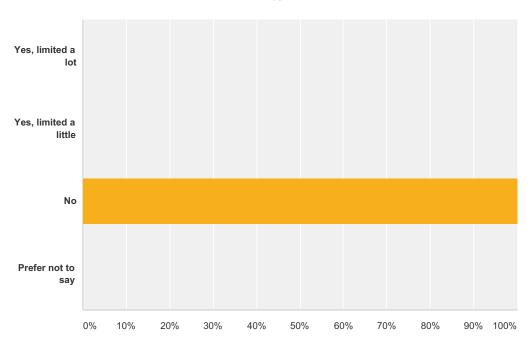

# Q7 Are your day-to-day activities limited because of a health problem or disability which has lasted, or is expected to last, at least 12 months? (include any issues/problems related to old age

| Answer Choices        | Responses |   |
|-----------------------|-----------|---|
| Yes, limited a lot    | 0.00%     | 0 |
| Yes, limited a little | 0.00%     | 0 |
| No                    | 100.00%   | 2 |
| Prefer not to say     | 0.00%     | 0 |
| Total                 | 2         | 2 |