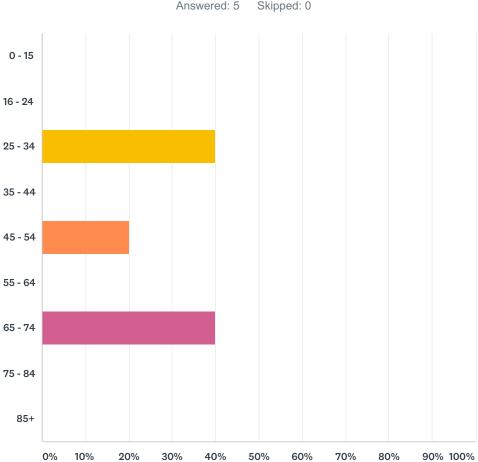

## Q3 What age are you? Answered: 5 Skipped: 0

| ANSWER CHOICES | RESPONSES |   |
|----------------|-----------|---|
| 0 - 15         | 0.00%     | 0 |
| 16 - 24        | 0.00%     | 0 |
| 25 - 34        | 40.00%    | 2 |
| 35 - 44        | 0.00%     | 0 |
| 45 - 54        | 20.00%    | 1 |
| 55 - 64        | 0.00%     | 0 |
| 65 - 74        | 40.00%    | 2 |
| 75 - 84        | 0.00%     | 0 |
| 85+            | 0.00%     | 0 |
| TOTAL          |           | 5 |