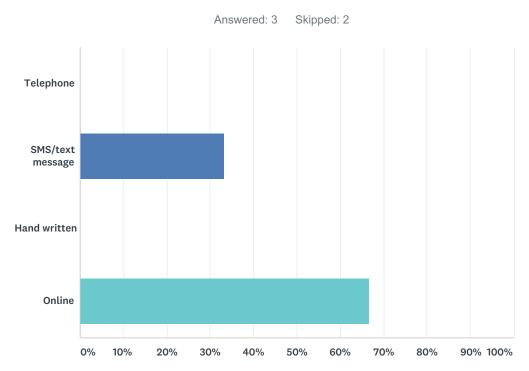

| ANSWER CHOICES   | RESPONSES |   |
|------------------|-----------|---|
| Telephone        | 0.00%     | 0 |
| SMS/text message | 33.33%    | 1 |
| Hand written     | 0.00%     | 0 |
| Online           | 66.67%    | 2 |
| TOTAL            |           | 3 |