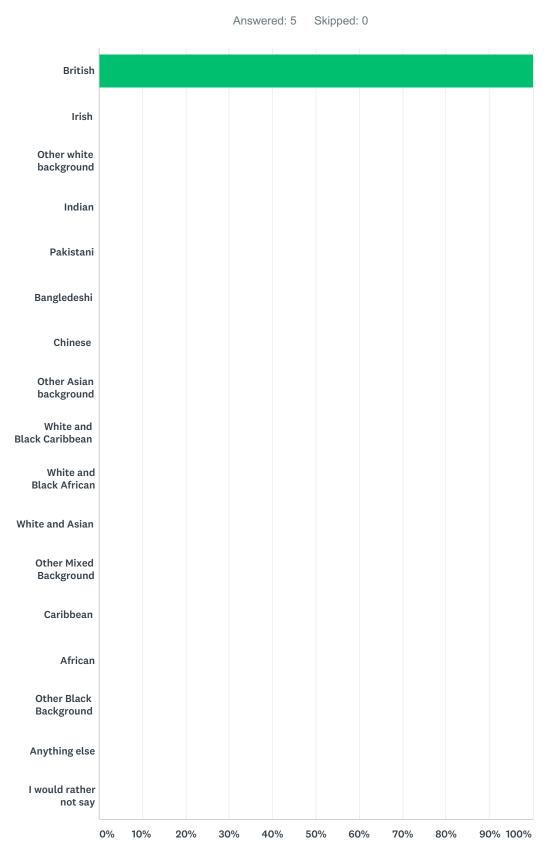

#### Q5 Which of the following best describes your ethnic background?

RESPONSES

#### Friends and Family Survey

| British                   | 100.00% | 5 |
|---------------------------|---------|---|
| Irish                     | 0.00%   | 0 |
| Other white background    | 0.00%   | 0 |
| Indian                    | 0.00%   | 0 |
| Pakistani                 | 0.00%   | 0 |
| Bangledeshi               | 0.00%   | 0 |
| Chinese                   | 0.00%   | 0 |
| Other Asian background    | 0.00%   | 0 |
| White and Black Caribbean | 0.00%   | 0 |
| White and Black African   | 0.00%   | 0 |
| White and Asian           | 0.00%   | 0 |
| Other Mixed Background    | 0.00%   | 0 |
| Caribbean                 | 0.00%   | 0 |
| African                   | 0.00%   | 0 |
| Other Black Background    | 0.00%   | 0 |
| Anything else             | 0.00%   | 0 |
| I would rather not say    | 0.00%   | 0 |
| TOTAL                     |         | 5 |