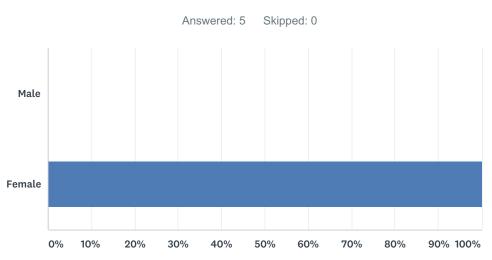

## Q2 Are you male or female?

| ANSWER CHOICES | RESPONSES |   |
|----------------|-----------|---|
| Male           | 0.00%     | 0 |
| Female         | 100.00%   | 5 |
| TOTAL          |           | 5 |