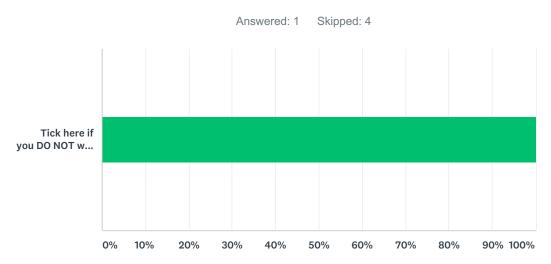

#### Q8 Thank you for completing the survey and providing us with feedback to improve our services. If you DO NOT wish your anonymous comments to be shared then please tick here

| ANSWER CHOICES                                          | RESPONSES |   |
|---------------------------------------------------------|-----------|---|
| Tick here if you DO NOT wish your comments to be shared | 100.00%   | 1 |
| TOTAL                                                   |           | 1 |