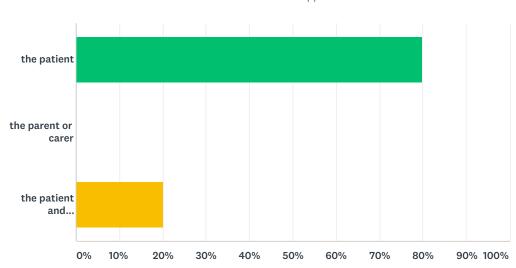

### Q6 Are you?

Answered: 5 Skipped: 0

| ANSWER CHOICES               | RESPONSES |   |
|------------------------------|-----------|---|
| the patient                  | 80.00%    | 4 |
| the parent or carer          | 0.00%     | 0 |
| the patient and parent/carer | 20.00%    | 1 |
| TOTAL                        |           | 5 |