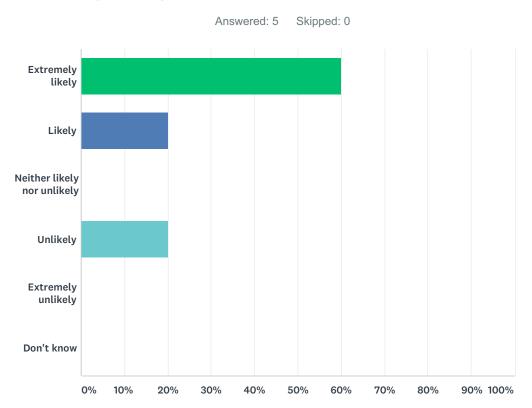

# Q1 How likely are you to recommend our GP practice to friends and family if they needed similar care or treatment?

| ANSWER CHOICES              | RESPONSES |   |
|-----------------------------|-----------|---|
| Extremely likely            | 60.00%    | 3 |
| Likely                      | 20.00%    | 1 |
| Neither likely nor unlikely | 0.00%     | 0 |
| Unlikely                    | 20.00%    | 1 |
| Extremely unlikely          | 0.00%     | 0 |
| Don't know                  | 0.00%     | 0 |
| TOTAL                       |           | 5 |