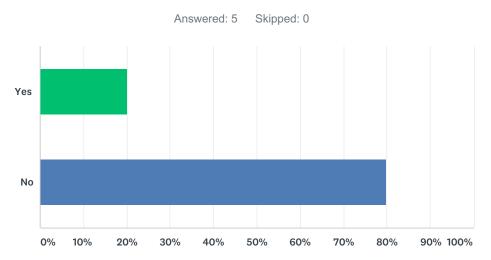

#### Q4 Do you consider yourself to have a disability?

| ANSWER CHOICES | RESPONSES |   |
|----------------|-----------|---|
| Yes            | 20.00%    | 1 |
| No             | 80.00%    | 4 |
| TOTAL          |           | 5 |