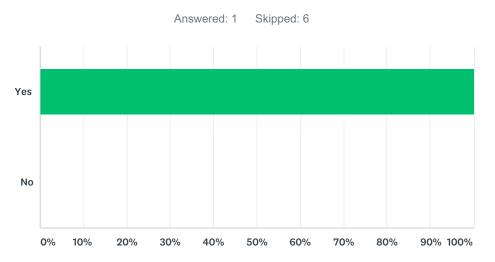

## Q4 Do you consider yourself to have a disability?

| ANSWER CHOICES | RESPONSES |   |
|----------------|-----------|---|
| Yes            | 100.00%   | 1 |
| No             | 0.00%     | 0 |
| TOTAL          |           | 1 |