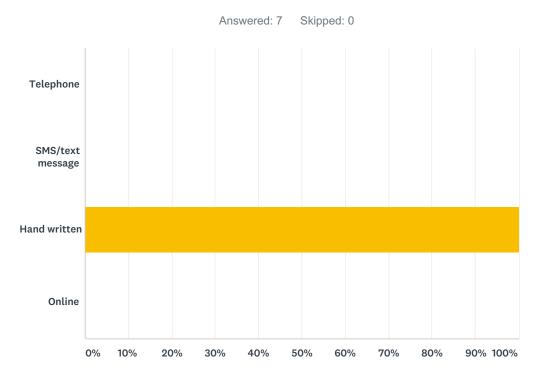

## Q7 Please let us know your method of completing this survey

| ANSWER CHOICES   | RESPONSES |   |
|------------------|-----------|---|
| Telephone        | 0.00%     | 0 |
| SMS/text message | 0.00%     | 0 |
| Hand written     | 100.00%   | 7 |
| Online           | 0.00%     | 0 |
| TOTAL            |           | 7 |