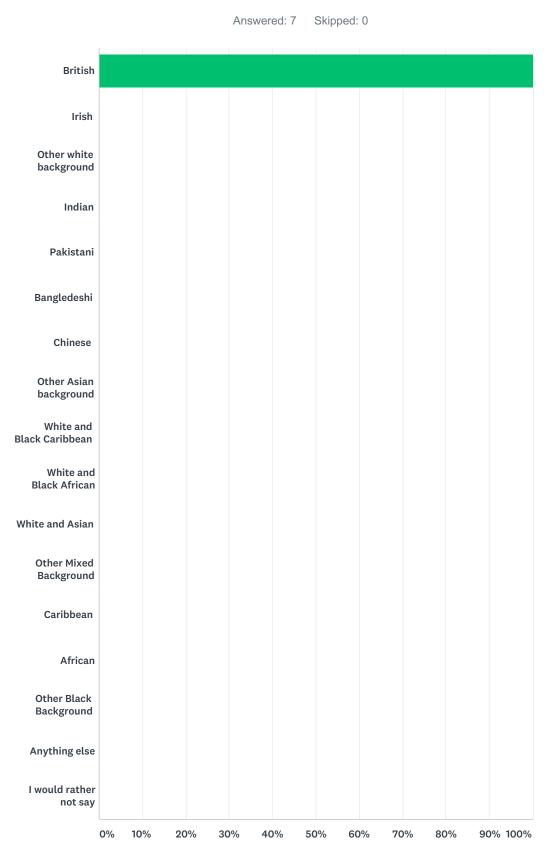

## Q5 Which of the following best describes your ethnic background?

RESPONSES

#### Friends and Family Survey

| British                   | 100.00% | 7 |
|---------------------------|---------|---|
| lrish                     | 0.00%   | 0 |
| Other white background    | 0.00%   | 0 |
| Indian                    | 0.00%   | 0 |
| Pakistani                 | 0.00%   | 0 |
| Bangledeshi               | 0.00%   | 0 |
| Chinese                   | 0.00%   | 0 |
| Other Asian background    | 0.00%   | 0 |
| White and Black Caribbean | 0.00%   | 0 |
| White and Black African   | 0.00%   | 0 |
| White and Asian           | 0.00%   | 0 |
| Other Mixed Background    | 0.00%   | 0 |
| Caribbean                 | 0.00%   | 0 |
| African                   | 0.00%   | 0 |
| Other Black Background    | 0.00%   | 0 |
| Anything else             | 0.00%   | 0 |
| I would rather not say    | 0.00%   | 0 |
| TOTAL                     |         | 7 |