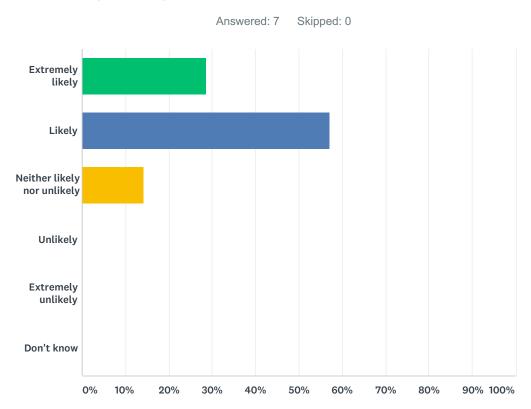

# Q1 How likely are you to recommend our GP practice to friends and family if they needed similar care or treatment?

| ANSWER CHOICES              | RESPONSES |   |
|-----------------------------|-----------|---|
| Extremely likely            | 28.57%    | 2 |
| Likely                      | 57.14%    | 4 |
| Neither likely nor unlikely | 14.29%    | 1 |
| Unlikely                    | 0.00%     | 0 |
| Extremely unlikely          | 0.00%     | 0 |
| Don't know                  | 0.00%     | 0 |
| TOTAL                       |           | 7 |