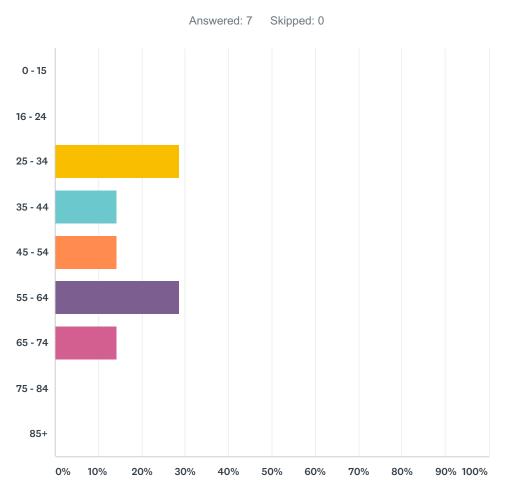

| ANSWER CHOICES | RESPONSES |   |
|----------------|-----------|---|
| 0 - 15         | 0.00%     | 0 |
| 16 - 24        | 0.00%     | 0 |
| 25 - 34        | 28.57%    | 2 |
| 35 - 44        | 14.29%    | 1 |
| 45 - 54        | 14.29%    | 1 |
| 55 - 64        | 28.57%    | 2 |
| 65 - 74        | 14.29%    | 1 |
| 75 - 84        | 0.00%     | 0 |
| 85+            | 0.00%     | 0 |
| TOTAL          |           | 7 |

## Q3 What age are you?