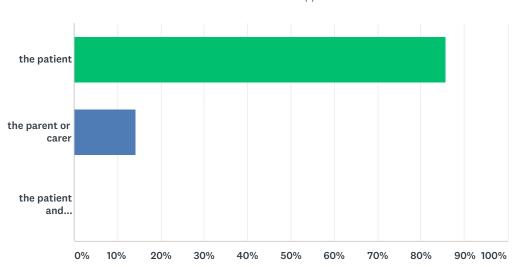

## Q6 Are you?

Answered: 7 Skipped: 0

| ANSWER CHOICES               | RESPONSES |   |
|------------------------------|-----------|---|
| the patient                  | 85.71%    | 6 |
| the parent or carer          | 14.29%    | 1 |
| the patient and parent/carer | 0.00%     | 0 |
| TOTAL                        |           | 7 |