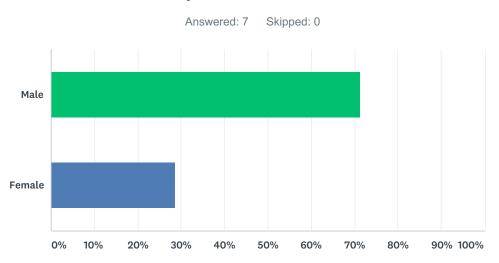

# Q2 Are you male or female?

| ANSWER CHOICES | RESPONSES |   |
|----------------|-----------|---|
| Male           | 71.43%    | 5 |
| Female         | 28.57%    | 2 |
| TOTAL          |           | 7 |